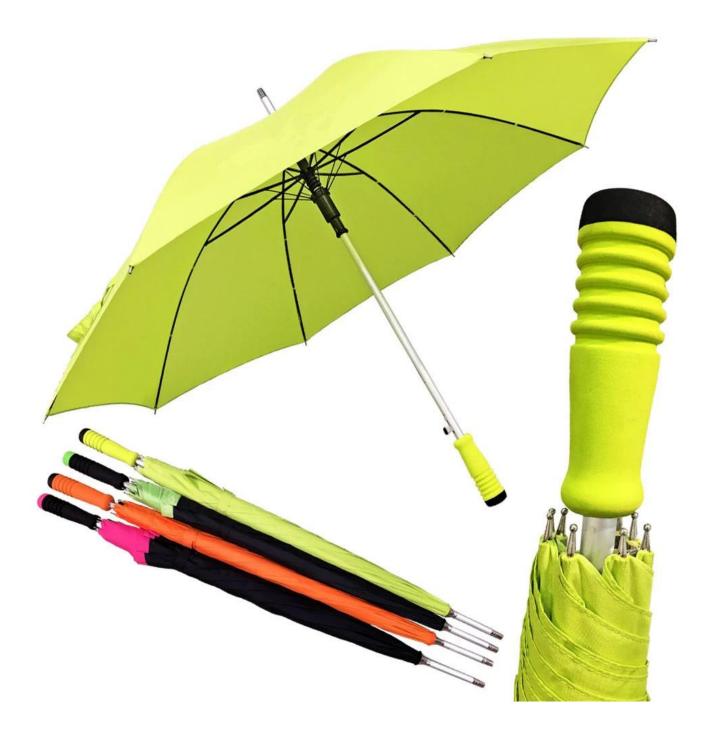

#### discount



#### **Detailed** photos











# WHY CHOOSE US?



K\*\*\*T

23 23

## S\*\*\*I

\*\*\*\*

FR FR

Ships From: China Logistics: TNT I really like this umbrella. It is sturdy, it can be opened or closed with just a press. And more importantly, almost instant dry by just shaking. 24 Dec 2018 02:24 ★☆☆☆☆ Color: Black1 Ships From: China Logistics: TNT

One the metals/ribs broke after one day of use, with just light rain no wind. Very disappointing! 24 Dec 2018 02:24





ours

others



company information

## About us Lotus Umbrella:

Shaoxing Lotus Umberlla Co., Ltd is a professional manufacturer of Amberla in Zhejiang Province, China. We have worked in this field for about 19 years and offer

a variety of custom umbrellas, including time, size, style, fabric and shadow. Can provide full size umbrellas which include