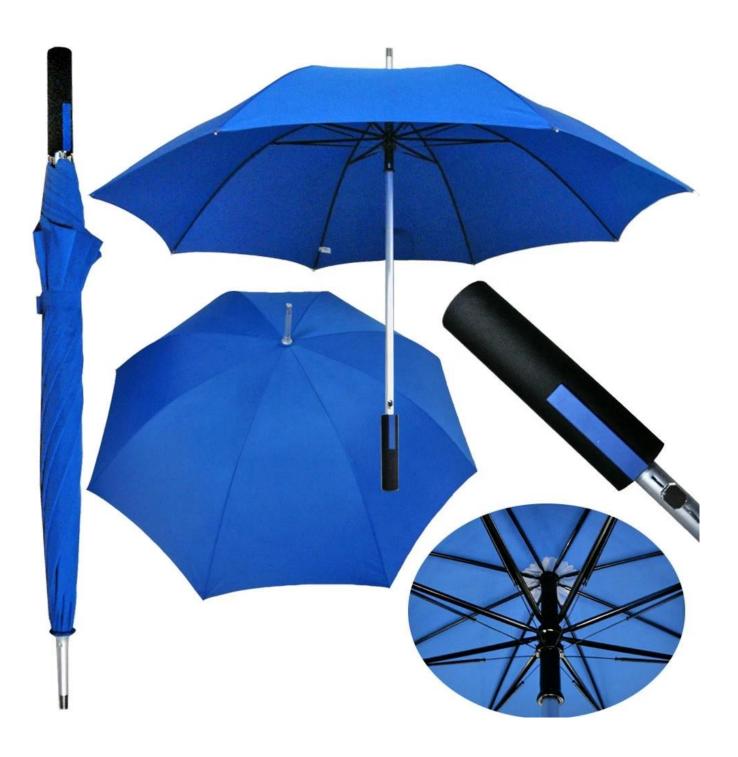

#### discount



#### **Detailed** photos











# WHY CHOOSE US?



K\*\*\*T

23 23

## S\*\*\*I

\*\*\*\*

FR FR

Ships From: China Logistics: TNT I really like this umbrella. It is sturdy, it can be opened or closed with just a press. And more importantly, almost instant dry by just shaking. 24 Dec 2018 02:24 ★☆☆☆☆ Color: Black1 Ships From: China Logistics: TNT

One the metals/ribs broke after one day of use, with just light rain no wind. Very disappointing! 24 Dec 2018 02:24





ours

others



company information

## About us Lotus Umbrella:

Shaoxing Lotus Umberlla Co., Ltd is a professional manufacturer of Amberla in Zhejiang Province, China. We have worked in this field for about 19 years and offer

a variety of custom umbrellas, including time, size, style, fabric and shadow. Can provide full size umbrellas which include stra