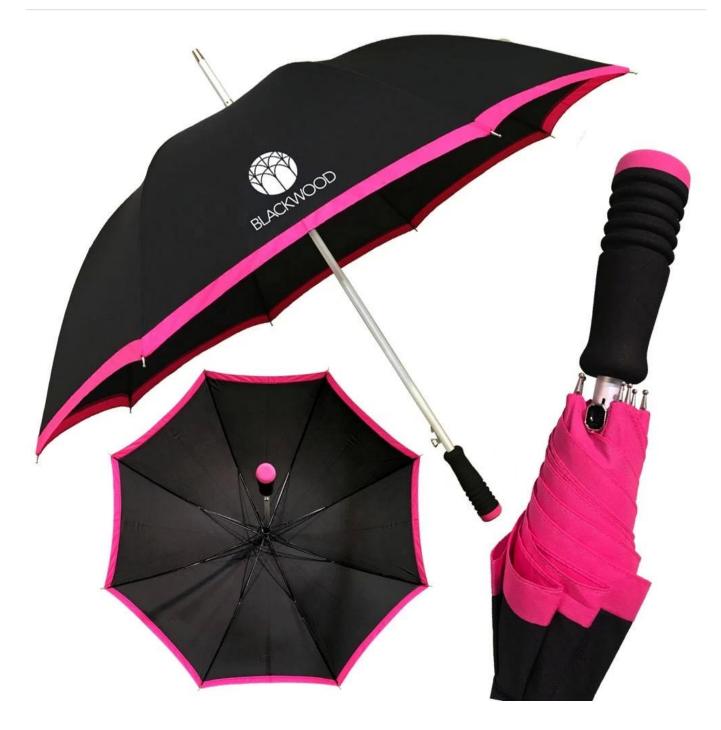

#### discount



#### **Detailed** photos











# WHY CHOOSE US?



K\*\*\*T

23 23

## S\*\*\*I

\*\*\*\*

FR FR

Ships From: China Logistics: TNT I really like this umbrella. It is sturdy, it can be opened or closed with just a press. And more importantly, almost instant dry by just shaking. 24 Dec 2018 02:24 ★☆☆☆☆ Color: Black1 Ships From: China Logistics: TNT

One the metals/ribs broke after one day of use, with just light rain no wind. Very disappointing! 24 Dec 2018 02:24





ours

others



company information

## About us Lotus Umbrella:

Shaoxing Lotus Umberlla Co., Ltd is a professional manufacturer of Amberla in Zhejiang Province, China. We have worked in this field for about 19 years and offer

a variety of custom umbrellas, including time, size, style, fabric and shadow. Can provide full size umbrellas which incl