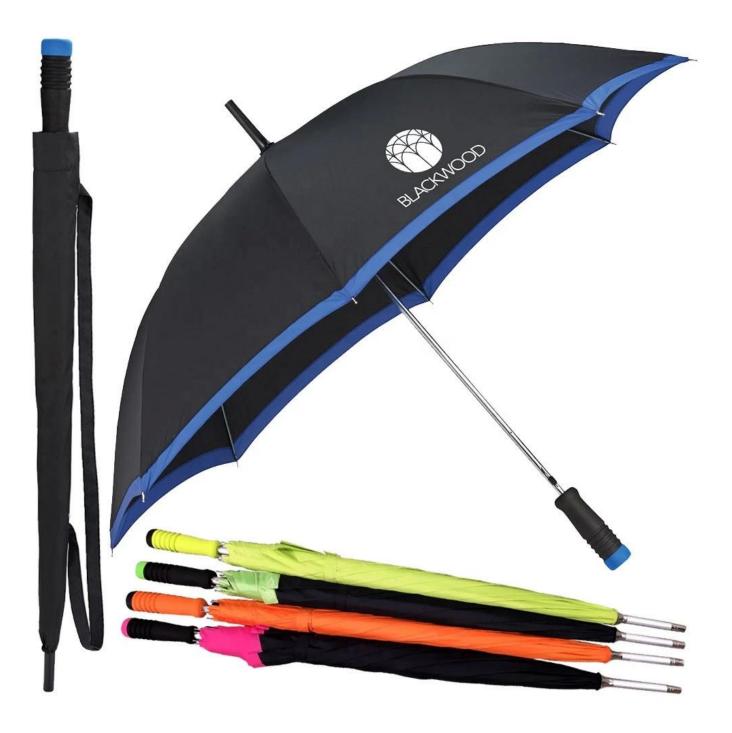

#### discount



#### **Detailed** photos











# WHY CHOOSE US?



K\*\*\*T

23 23

## S\*\*\*I

\*\*\*\*

FR FR

Ships From: China Logistics: TNT I really like this umbrella. It is sturdy, it can be opened or closed with just a press. And more importantly, almost instant dry by just shaking. 24 Dec 2018 02:24 ★☆☆☆☆ Color: Black1 Ships From: China Logistics: TNT

One the metals/ribs broke after one day of use, with just light rain no wind. Very disappointing! 24 Dec 2018 02:24





ours

others



company information

## About us Lotus Umbrella:

Shaoxing Lotus Umberlla Co., Ltd is a professional manufacturer of Amberla in Zhejiang Province, China. We have worked in this field for about 19 years and offer

a variety of custom umbrellas, including time, size, style, fabric and shadow. Can provide full size umbrellas which includ