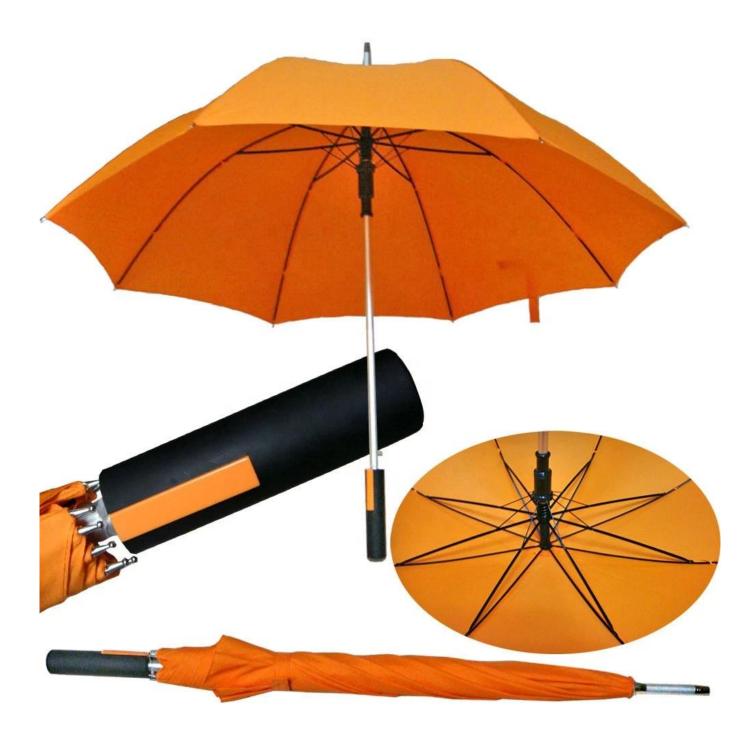

#### discount



#### **Detailed** photos











# WHY CHOOSE US?



K\*\*\*T

23 23

## S\*\*\*I

\*\*\*\*

FR FR

Ships From: China Logistics: TNT I really like this umbrella. It is sturdy, it can be opened or closed with just a press. And more importantly, almost instant dry by just shaking. 24 Dec 2018 02:24 ★☆☆☆☆ Color: Black1 Ships From: China Logistics: TNT

One the metals/ribs broke after one day of use, with just light rain no wind. Very disappointing! 24 Dec 2018 02:24





ours

others



company information

## About us Lotus Umbrella:

Shaoxing Lotus Umberlla Co., Ltd is a professional manufacturer of Amberla in Zhejiang Province, China. We have worked in this field for about 19 years and offer

a variety of custom umbrellas, including time, size, style, fabric and shadow. Can provide full size umbrellas which include st