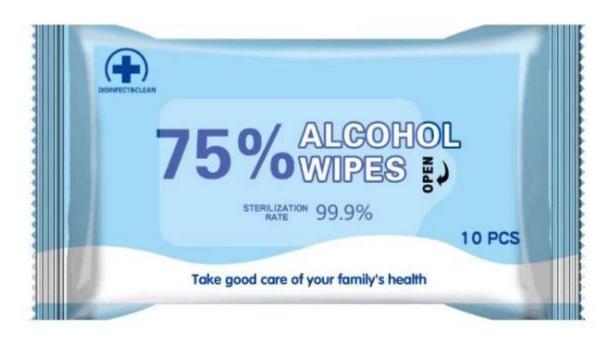

# discount



#### **Detailed pictures**

# WHY CHOOSE US?



company information

# **About us Lotus Umbrella:**

Shaoxing Lotus Umberlla Co., Ltd is a professional manufacturer of Amberla in Zhejiang Province, China. We have worked in this field for about 19 years and we

offer a variety of custom umbrellas, including time, various sizes, fabric styles and colors of umbrellas, children, umbrellas, bottles You can provide full quality umbrellas which include straight umbrellas, folding umbrellas, golf umbrellas, umbrellas, beach umbrellas, promotional umbrellas. We also have a professional design team and provide personalized and free design services.

# OEM PROCESS



**02** 

**03** 

**04** 

**05** 

artwork from

make the quotation

make the sample for you confirmed place t