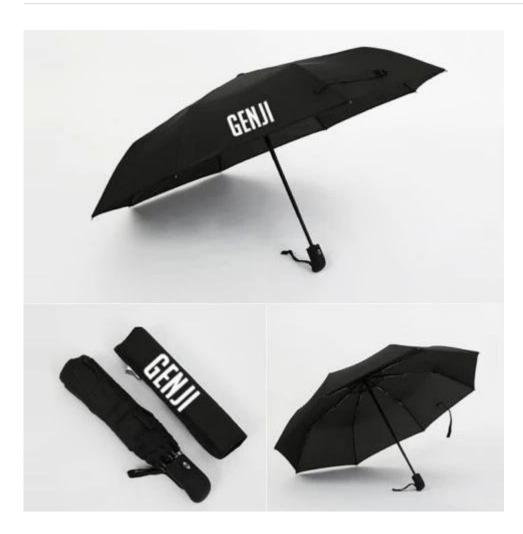

## Discount



# All details, please check it as coupon.

## **Detailed Pictures**











# WHY CHOOSE US?



K\*\*\*T

II 85

### S\*\*\*I

\*\*\*\*\*

#### FR

Ships From: China Logistics: TNT I really like this umbrella. It is sturdy, it can be opened or closed with just a press. And more importantly, almost instant dry by just shaking. 24 Dec 2018 02:24 \*\*\*\*

Color: Black1 Ships From: China Logistics: TNT

One the metals/ribs broke after one day of use, with just light rain no wind. Very disappointing! 24 Dec 2018 02:24



# ours





**Company Information** 

**Lotus Umbrella Company Information:** 

Shaoxing Lotus Umberlla Co.,Ltd is professional manufacture of umberllas which located in Zhejiang,China.We have been in this field about 19 years,we are capable of devlivering a vast of customized umbrellas to cllients on time and offering a complete rang of hig