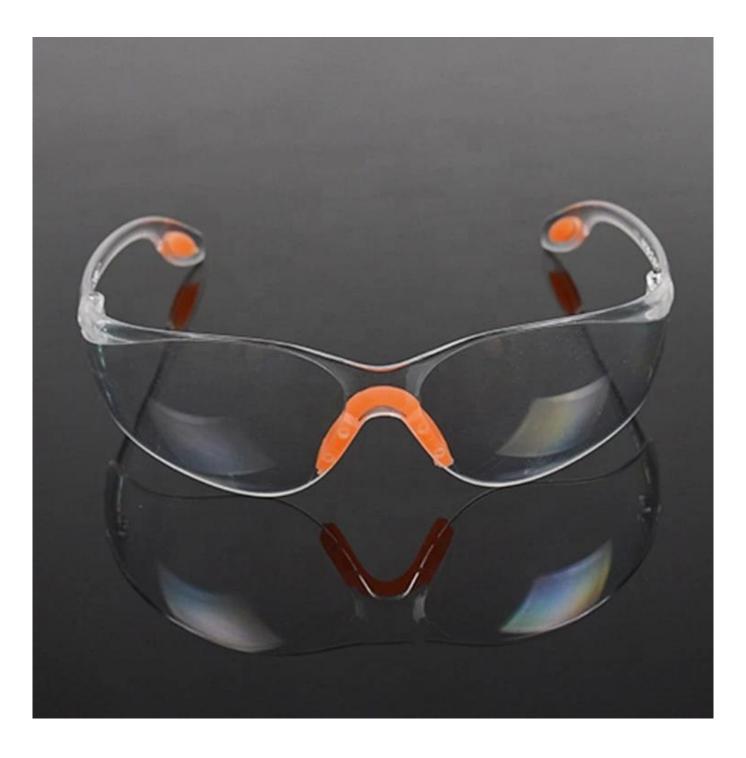

## Adult eye protective medical goggle glasses dust-proof labor protection anti-wind safety surgical goggles

Gender: Unisex Women Men Lens Material: Anti-fog lens Frame Material: PVC Style: Safety Protective Goggles Certification: CE/FDA/Completed Type: Eye Protective Application: Anti Fog Dust Splash Packing: OPP Bag