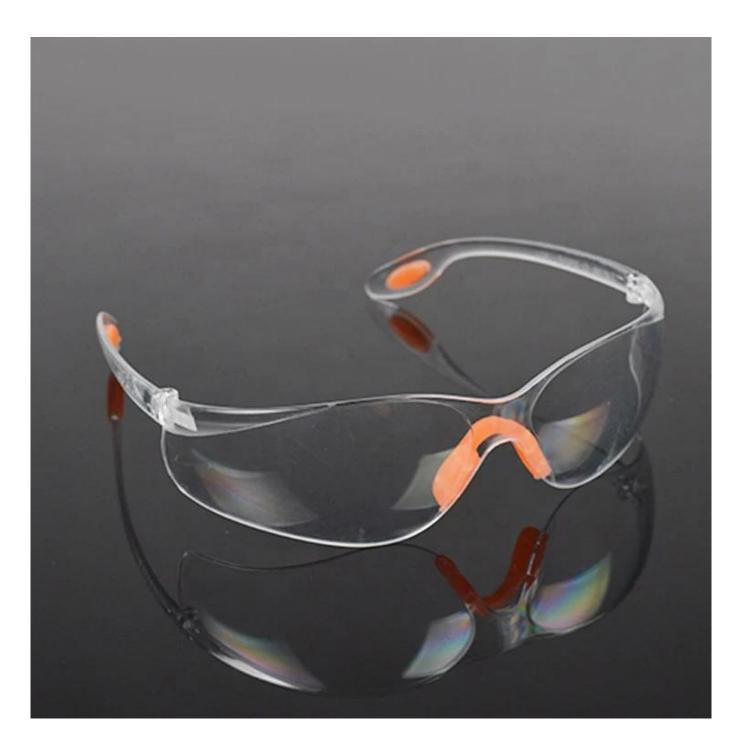

## Adult eye protective medical goggle glasses dust-proof labor protection anti-wind safety surgical goggles

Gender: Unisex Women Men Lens Material: Anti-fog lens Frame Material: PVC Style: Safety Protective Goggles Certification: CE/FDA/Completed Type: Eye Protective Application: Anti Fog Dust Splash Packing: OPP Bag