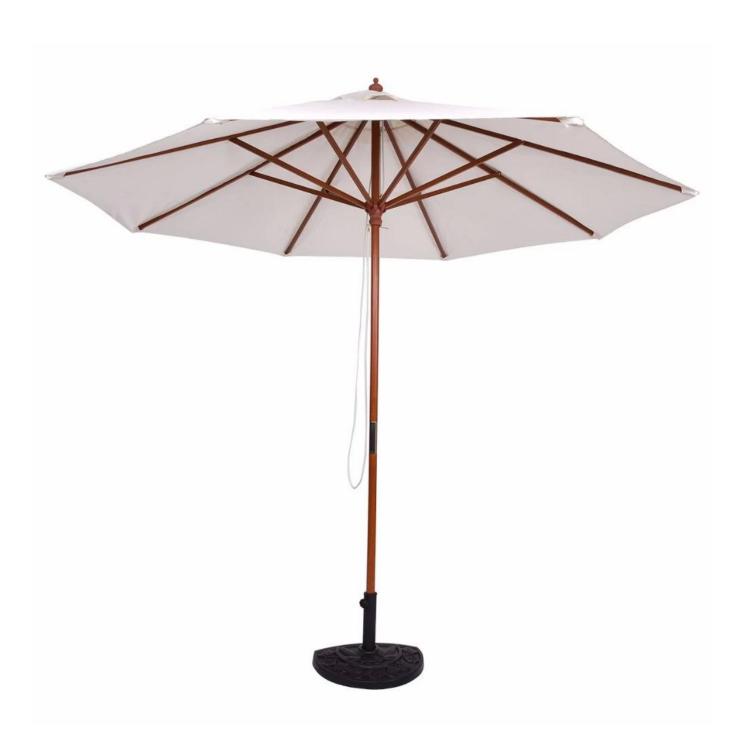

### **Product Description**

Our 9ft Adjustable Wooden Umbrella Is A Perfect And Essential For Summer Or Sunny Days To Shade Sunshine And It Will Match Your Furniture Perfectly.

8 Wooden Ribs And Sturdy Central Pole Make It Stable To Use In Windy Days.

Widely Used At Garden, Beach, Patio Shops Like Cafe, Restaurant, Swimming Pool, Plaza.

The Height Of The Top Canopy Has Three Adjusting Position, And You Can Adjust It As Your Need. Perfect For Enjoying Breakfast, Basking, SPA, Other Leisure Activities. Do Not Hesitate To Buy One! Base Not Included

#### Feature

High Quality And Brand New
2.7M Diameter Canopy
Fiber Cloth Canopy, Well Sun-Shade & Durable
Height Of Top Canopy Has 3 Adjustable Position
Leakage-Proof Wind Vent For Air Flow & Prevent Falling In Breezy Days
Hard Wood 8 Ribs And Thick Central Pole For Powerful Support Of Umbrella
With A String For Helping Fixing The Umbrella In Soma Place
Quite Stable To Use In Garden, Patio Shops, Beach, Other Occasions

#### **Specifications**

Material Of Canopy: Fiber Cloth

Pole & Ribs Material: Hard Wood(Juniper)

Rib Quantity: 8

Canopy Diameter: 2.7m(9ft)

Pole Diameter:1.5"

Overall Product Size: 9.0ft X 8.2ft(Canopy Diameter X Height)