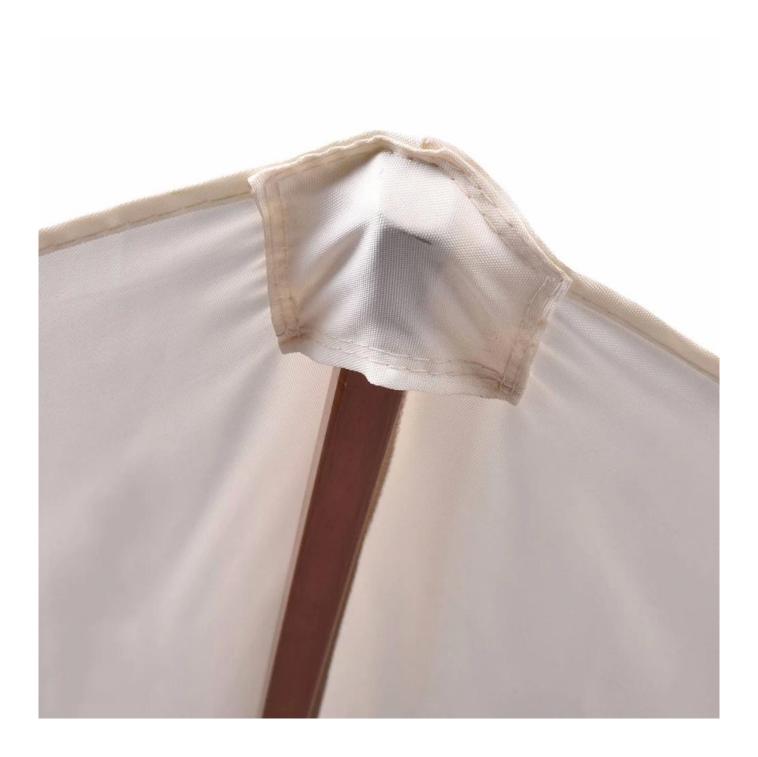

#### Feature

High Quality And Brand New
2.7M Diameter Canopy
Fiber Cloth Canopy, Well Sun-Shade & Durable
Height Of Top Canopy Has 3 Adjustable Position
Leakage-Proof Wind Vent For Air Flow & Prevent Falling In Breezy Days
Hard Wood 8 Ribs And Thick Central Pole For Powerful Support Of Umbrella
With A String For Helping Fixing The Umbrella In Soma Place
Quite Stable To Use In Garden, Patio Shops, Beach, Other Occasions

#### **Specifications**

Material Of Canopy: Fiber Cloth

Pole & Ribs Material: Hard Wood(Juniper)

Rib Quantity: 8

Canopy Diameter: 2.7m(9ft)

Pole Diameter:1.5"

Overall Product Size: 9.0ft X 8.2ft(Canopy Diameter X Height)