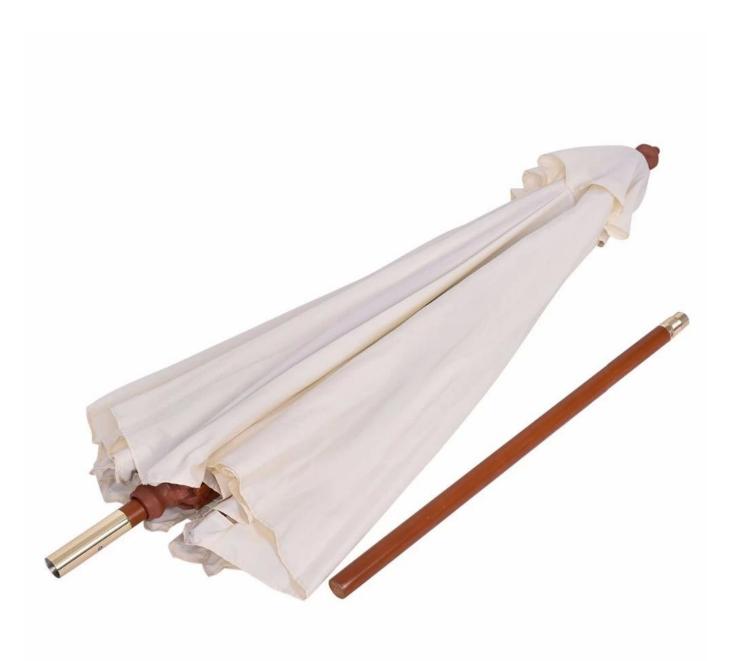

#### Feature

High Quality And Brand New
2.7M Diameter Canopy
Fiber Cloth Canopy, Well Sun-Shade & Durable
Height Of Top Canopy Has 3 Adjustable Position
Leakage-Proof Wind Vent For Air Flow & Prevent Falling In Breezy Days
Hard Wood 8 Ribs And Thick Central Pole For Powerful Support Of Umbrella
With A String For Helping Fixing The Umbrella In Soma Place
Quite Stable To Use In Garden, Patio Shops, Beach, Other Occasions

#### **Specifications**

Material Of Canopy: Fiber Cloth

Pole & Ribs Material: Hard Wood(Juniper)

Rib Quantity: 8

Canopy Diameter: 2.7m(9ft)

Pole Diameter:1.5"

Overall Product Size: 9.0ft X 8.2ft(Canopy Diameter X Height)