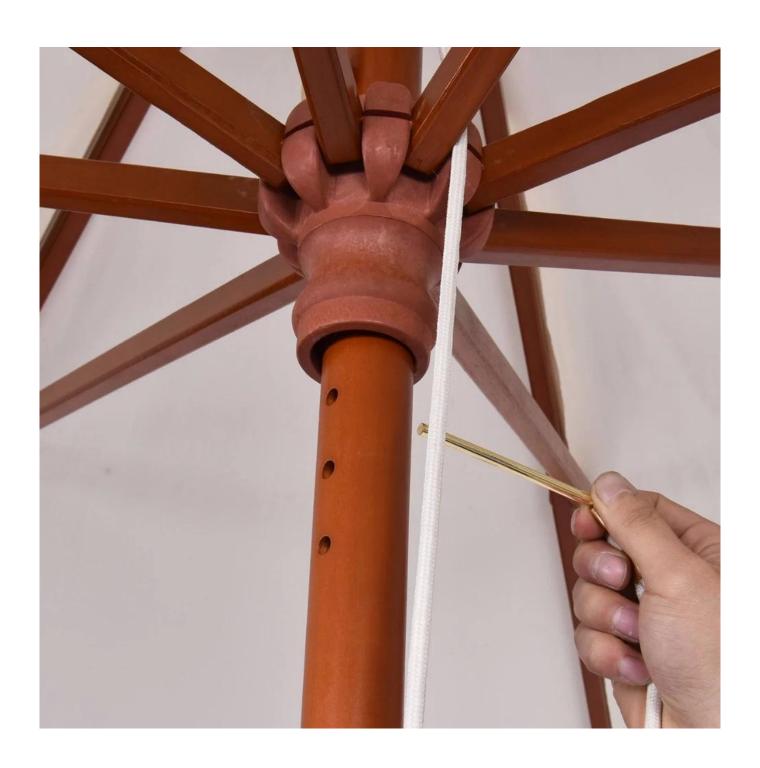

#### Feature

High Quality And Brand New
2.7M Diameter Canopy
Fiber Cloth Canopy, Well Sun-Shade & Durable
Height Of Top Canopy Has 3 Adjustable Position
Leakage-Proof Wind Vent For Air Flow & Prevent Falling In Breezy Days
Hard Wood 8 Ribs And Thick Central Pole For Powerful Support Of Umbrella
With A String For Helping Fixing The Umbrella In Soma Place
Quite Stable To Use In Garden, Patio Shops, Beach, Other Occasions

#### **Specifications**

Material Of Canopy: Fiber Cloth

Pole & Ribs Material: Hard Wood(Juniper)

Rib Quantity: 8

Canopy Diameter: 2.7m(9ft)

Pole Diameter:1.5"

Overall Product Size: 9.0ft X 8.2ft(Canopy Diameter X Height)