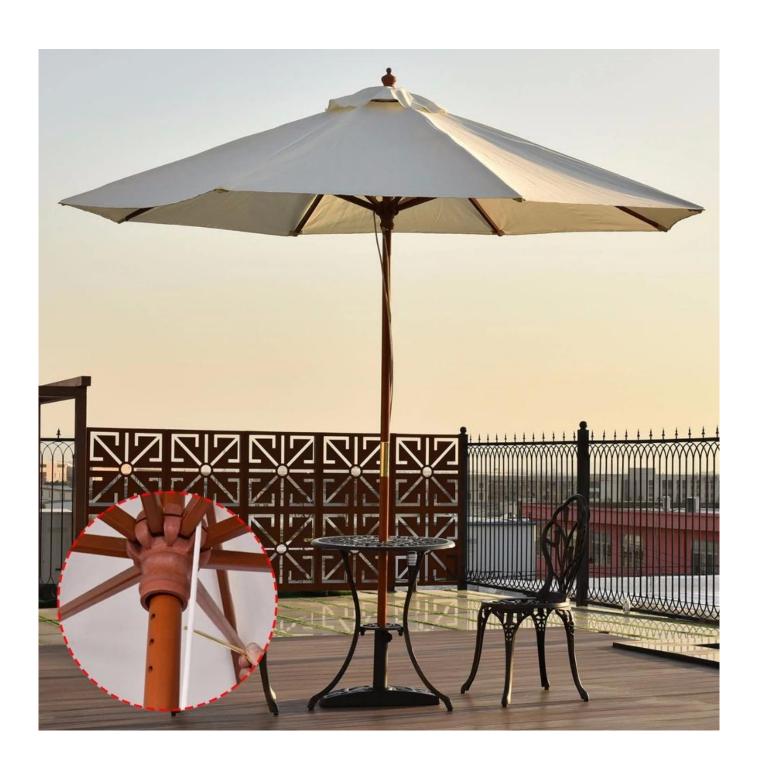

### **Product Description**

Our 9ft Adjustable Wooden Umbrella Is A Perfect And Essential For Summer Or Sunny Days To Shade Sunshine And It Will Match Your Furniture Perfectly.

8 Wooden Ribs And Sturdy Central Pole Make It Stable To Use In Windy Days.

Widely Used At Garden, Beach, Patio Shops Like Cafe, Restaurant, Swimming Pool, Plaza.

The Height Of The Top Canopy Has Three Adjusting Position, And You Can Adjust It As Your Need. Perfect For Enjoying Breakfast, Basking, SPA, Other Leisure Activities. Do Not Hesitate To Buy One! Base Not Included

#### Feature

High Quality And Brand New
2.7M Diameter Canopy
Fiber Cloth Canopy, Well Sun-Shade & Durable
Height Of Top Canopy Has 3 Adjustable Position
Leakage-Proof Wind Vent For Air Flow & Prevent Falling In Breezy Days
Hard Wood 8 Ribs And Thick Central Pole For Powerful Support Of Umbrella
With A String For Helping Fixing The Umbrella In Soma Place
Quite Stable To Use In Garden, Patio Shops, Beach, Other Occasions

#### **Specifications**

Material Of Canopy: Fiber Cloth

Pole & Ribs Material: Hard Wood(Juniper)

Rib Quantity: 8

Canopy Diameter: 2.7m(9ft)

Pole Diameter:1.5"

Overall Product Size: 9.0ft X 8.2ft(Canopy Diameter X Height)