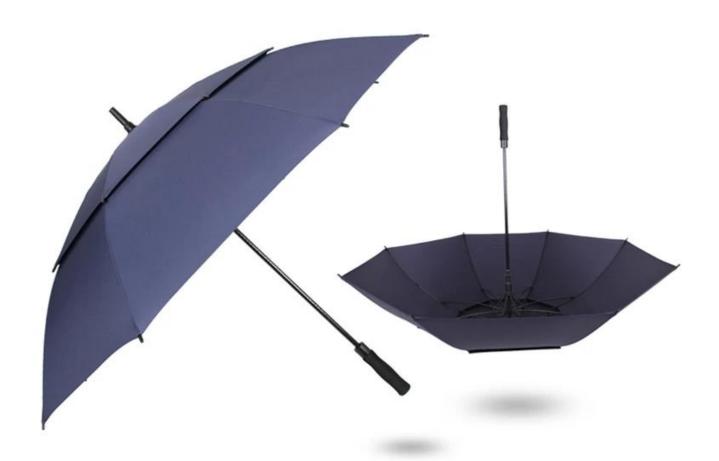

# **Details show**

Engineering plastic one to suppress

Safe and beautiful light is not easy to fall off

Double details

16 bone lotus umbrella bone, the use of 16 high-strength glass fiber rod combination of a wind-resistant space, the use of mechanical design to achieve a strong wind resistance

Glass fiber umbrella frame, super toughness, not easy to bend

Fiber in the stick

Fiberglass skeleton

Semi-automatic opening

Double design

Sunscreen

Strong wind resistance

Business

# Large double-layer anti-wind umbrella 135cm

Must read the information

Umbrella bone material: glass fiber

Umbrella material: 210T waterproof impact cloth

specification: 2-3 people use

weight: 750g