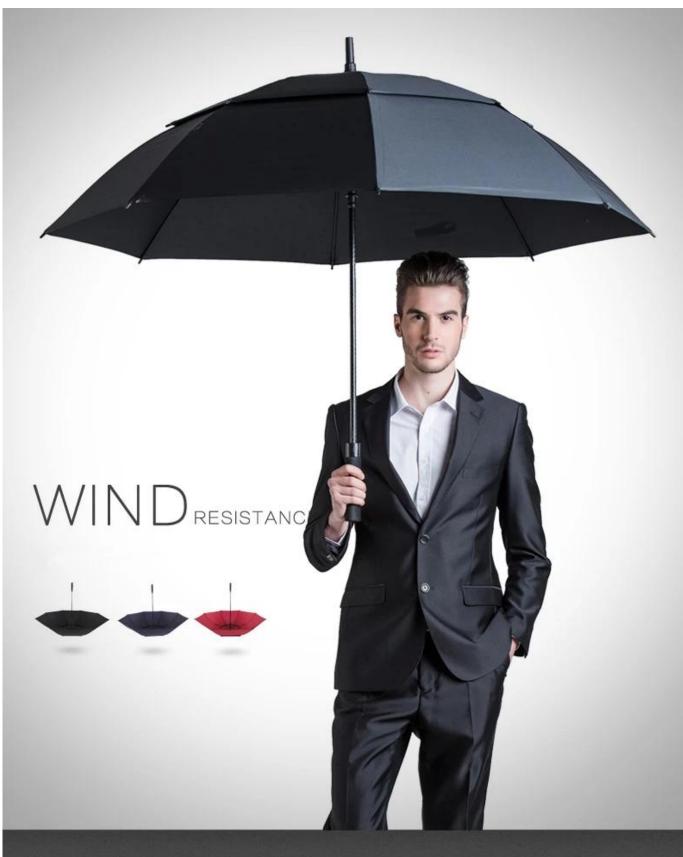

# Large double-layer anti-wind umbrella 135cm

Must read the information

Umbrella bone material: glass fiber

Umbrella material: 210T waterproof impact cloth

specification: 2-3 people use

weight: 750g