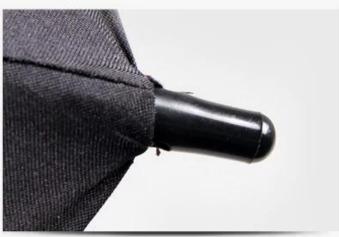

# **Details show**

Engineering plastic one to suppress

Safe and beautiful light is not easy to fall off

Double details

16 bone lotus umbrella bone, the use of 16 high-strength glass fiber rod combination of a wind-resistant space, the use of mechanical design to achieve a strong wind resistance

Glass fiber umbrella frame, super toughness, not easy to bend

Fiber in the stick

Fiberglass skeleton

Semi-automatic opening

Double design

Sunscreen

Strong wind resistance

Business