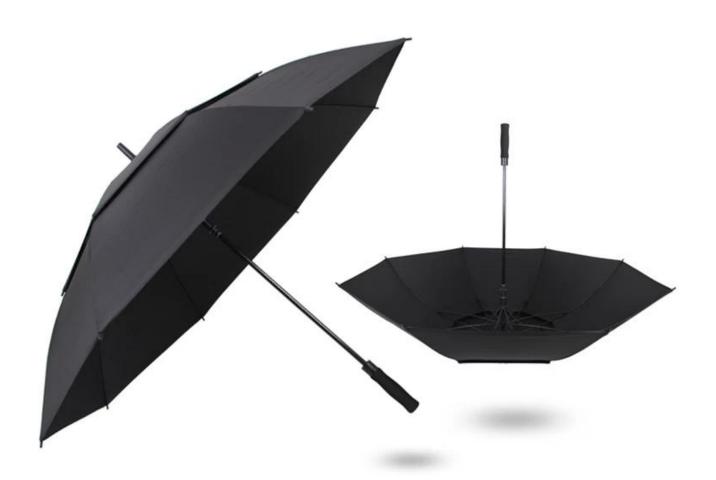

# **Details show**

Engineering plastic one to suppress

Safe and beautiful light is not easy to fall off

Double details

16 bone lotus umbrella bone, the use of 16 high-strength glass fiber rod combination of a wind-resistant space, the use of mechanical design to achieve a strong wind resistance

Glass fiber umbrella frame, super toughness, not easy to bend

Fiber in the stick

Fiberglass skeleton

Semi-automatic opening

Double design

Sunscreen

Strong wind resistance

Business

# Large double-layer anti-wind umbrella 135cm

Must read the information

Umbrella bone material: glass fiber

Umbrella material: 210T waterproof impact cloth

specification: 2-3 people use

weight: 750g