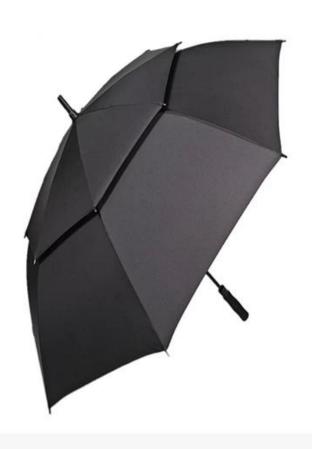

# Large double-layer anti-wind umbrella 135cm

Must read the information

Umbrella bone material: glass fiber

Umbrella material: 210T waterproof impact cloth

specification: 2-3 people use

weight: 750g