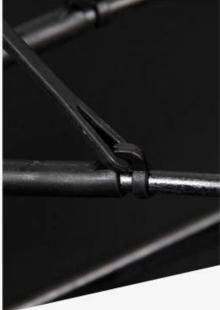

# **Details show**

Engineering plastic one to suppress

Safe and beautiful light is not easy to fall off

Double details

16 bone lotus umbrella bone, the use of 16 high-strength glass fiber rod combination of a wind-resistant space, the use of mechanical design to achieve a strong wind resistance

Glass fiber umbrella frame, super toughness, not easy to bend

Fiber in the stick

Fiberglass skeleton

Semi-automatic opening

Double design

Sunscreen

Strong wind resistance

Business