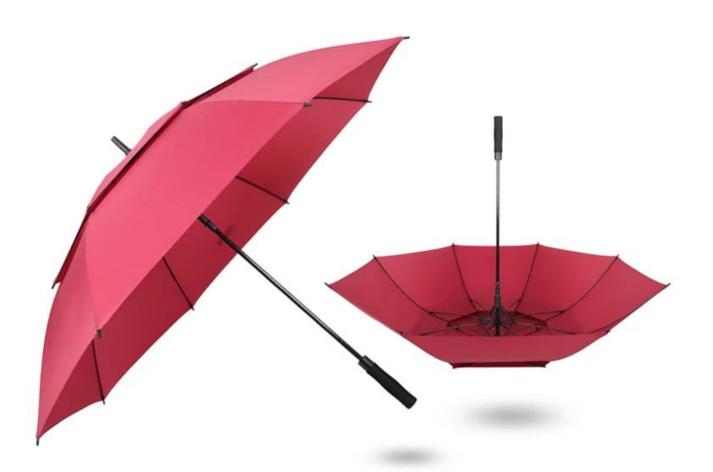

# **Details show**

Engineering plastic one to suppress

Safe and beautiful light is not easy to fall off

Double details

16 bone lotus umbrella bone, the use of 16 high-strength glass fiber rod combination of a wind-resistant space, the use of mechanical design to achieve a strong wind resistance

Glass fiber umbrella frame, super toughness, not easy to bend

Fiber in the stick

Fiberglass skeleton

Semi-automatic opening

Double design

Sunscreen

Strong wind resistance

Business

# Large double-layer anti-wind umbrella 135cm

Must read the information

Umbrella bone material: glass fiber

Umbrella material: 210T waterproof impact cloth

specification: 2-3 people use

weight: 750g