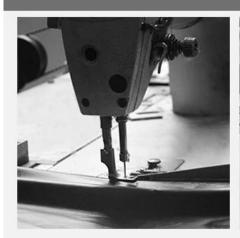

# PRODUCTION PROCEDURES

1. EDGE STITCH

2. CUT FABRIC

3. SEWING

4. TIP ASSEMBLY

5. SEW UP

6. QUALITY CHECK