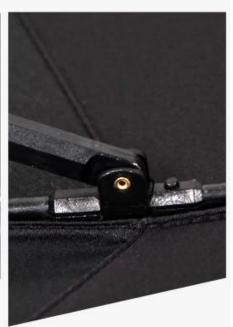

# **Details show**

Engineering plastic one to suppress

Safe and beautiful light is not easy to fall off

Double details

16 bone lotus umbrella bone, the use of 16 high-strength glass fiber rod combination of a wind-resistant space, the use of mechanical design to achieve a strong wind resistance

Glass fiber umbrella frame, super toughness, not easy to bend

Fiber in the stick

Fiberglass skeleton

Semi-automatic opening

Double design

Sunscreen

Strong wind resistance

Business