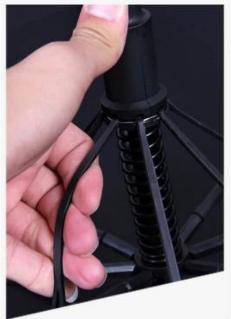

# **Details show**

Engineering plastic one to suppress

Safe and beautiful light is not easy to fall off

Double details

16 bone lotus umbrella bone, the use of 16 high-strength glass fiber rod combination of a wind-resistant space, the use of mechanical design to achieve a strong wind resistance

Glass fiber umbrella frame, super toughness, not easy to bend

Fiber in the stick

Fiberglass skeleton

Semi-automatic opening

Double design

Sunscreen

Strong wind resistance

Business