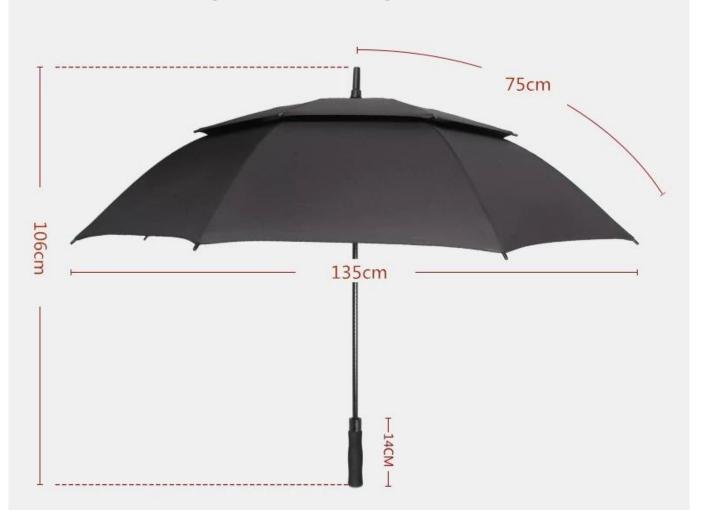

# Large double-layer anti-wind umbrella 135cm

Must read the information

Umbrella bone material: glass fiber

Umbrella material: 210T waterproof impact cloth

specification: 2-3 people use

weight: 750g