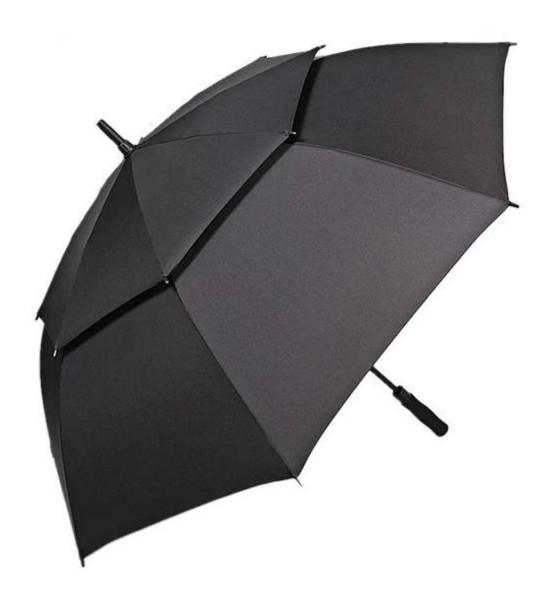

# **Details show**

Engineering plastic one to suppress

Safe and beautiful light is not easy to fall off

Double details

16 bone lotus umbrella bone, the use of 16 high-strength glass fiber rod combination of a wind-resistant space, the use of mechanical design to achieve a strong wind resistance

Glass fiber umbrella frame, super toughness, not easy to bend

Fiber in the stick

Fiberglass skeleton

Semi-automatic opening

Double design

Sunscreen

Strong wind resistance

Business

# Large double-layer anti-wind umbrella 135cm

Must read the information

Umbrella bone material: glass fiber

Umbrella material: 210T waterproof impact cloth

specification: 2-3 people use

weight: 750g