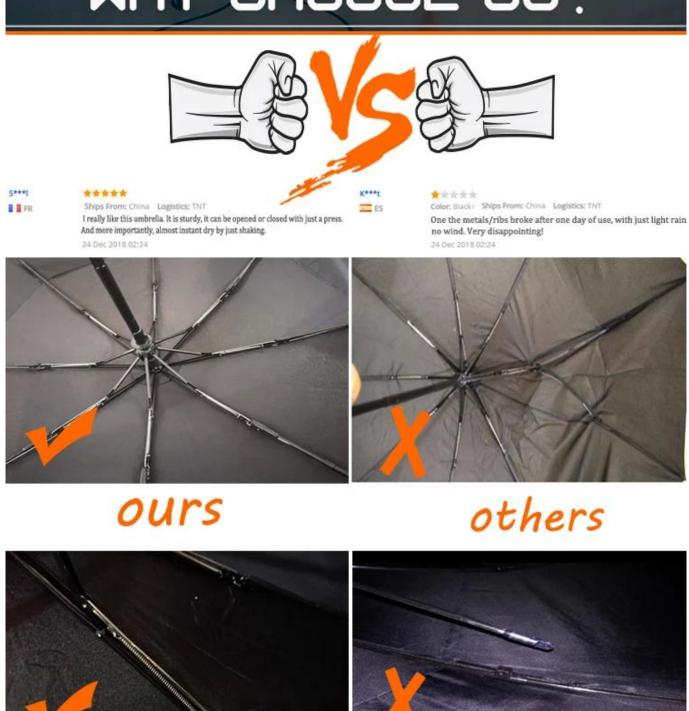

it as coupon.

## **Detailed photos**





# **Details show**



Engineering plastic one to suppress



Safe and beautiful light is not easy to fall off



Double details









16 bone lotus umbrella bone, the use of 16 high-strength glass fiber rod combination of a wind-resistant space, the use of mechanical design to achieve a strong wind resistance



Glass fiber umbrella frame, super toughness, not easy to bend









Fiber in the stick



Fiberglass skeleton



Semi-automatic opening



Double design



Sunscreen



Strong wind resistance



Business

# Large double-layer anti-wind umbrella 135cm

Must read the information

Umbrella bone material: glass fiber

Umbrella material: 210T waterproof impact cloth

specification: 2-3 people use

weight: 750g









# WHY CHOOSE US?



company information

## **About us Lotus Umbrella:**

Shaoxing Lotus Umberlla Co., Ltd is a professional manufacturer of Amberla in Zhejiang Province, China. We have worked in this field for about 19 years and offer

a variety of custom umbrellas, including time, various sizes, styles, fabrics and colors of umbrellas, children, umbrellas, bottles You can provide full quality umbrellas which include straight umbrellas, folding umbrellas, golf umbrellas, umbrellas, beach umbrellas, promotional umbrellas. We also have a professional design team and provide personalized and free design services.

# OEM PROCESS



**02** 

**03** 

**04** 

**05** 

artwork from

make the quotation

make the sample for you confirmed place the order

mass production inspection packing

shipment

# PRODUCTION P