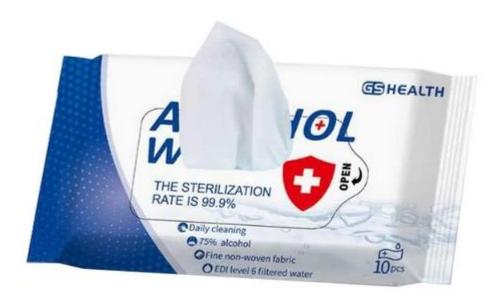

# discount





All details, please check it as coupon.

## **Detailed pictures**

# WHY CHOOSE US?



company information

# **About us Lotus Umbrella:**

Shaoxing Lotus Umberlla Co., Ltd is a professional manufacturer of Amberla in Zhejiang Province, China. We have worked in this field for about 19 years and we

offer a variety of custom umbrellas, including time, various sizes, fabric styles and colors of umbrellas, children, umbrellas, bottles You can provide full quality umbrellas which include straight umbrellas, folding umbrellas, golf umbrellas, umbrellas, beach umbrellas, promotional umbrellas. We also have a professional design team and provide personalized and free design services.

# OEM PROCESS



(02 E **03** 

**04** 

**05** 

artwork from

make the quotation

make th