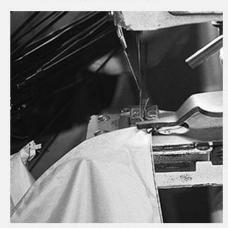

# PRODUCTION PROCEDURES

1. EDGE STITCH

2. CUT FABRIC

3. SEWING

4. TIP ASSEMBLY

5. SEW UP

6. QUALITY CHECK