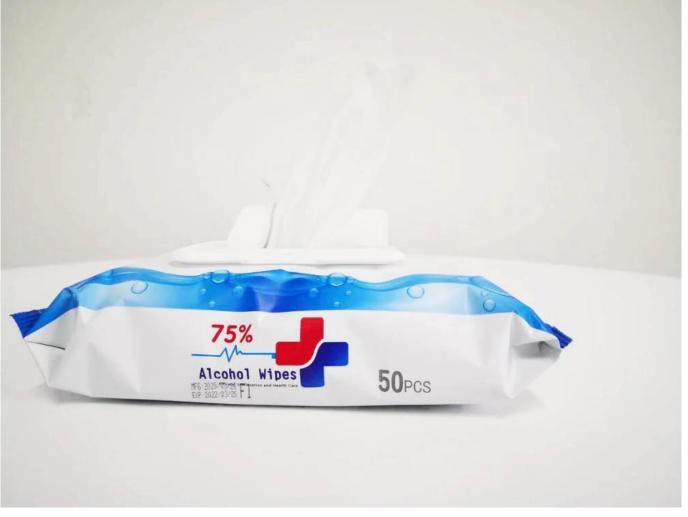

# discount



Time left until promotion ends: 7d 0h 0m Shop Now ▶





All details, please check it as coupon.

### **Detailed pictures**

# WHY CHOOSE US?



company information

# **About us Lotus Umbrella:**

Shaoxing Lotus Umberlla Co., Ltd is a professional manufacturer of Amberla in Zhejiang Province, China. We have worked in this field for about 19 years and we

offer a variety of custom umbrellas, including time, various sizes, fabric styles and colors of umbrellas, children, umbrellas, bottles You can provide full quality umbrellas which include straight umbrellas, folding umbrellas, golf umbrellas, umbrellas, beach umbrellas, promotional umbrellas. We also have a professional design team and provide personalized and free design services.

# OEM PROCESS



**02** 

**03**