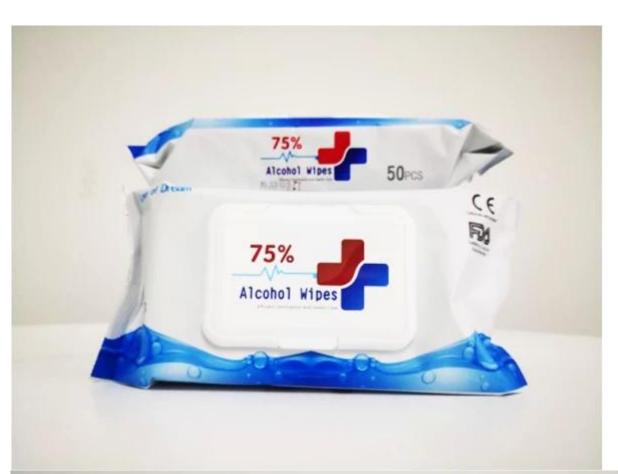

# discount



Time left until promotion ends: 7d 0h 0m Shop Now ▶





All details, please check it as coupon.

### **Detailed pictures**

# WHY CHOOSE US?



company information

# **About us Lotus Umbrella:**

Shaoxing Lotus Umberlla Co., Ltd is a professional manufacturer of Amberla in Zhejiang Province, China. We have worked in this field for about 19 years and we

offer a variety of custom umbrellas, including time, various sizes, fabric styles and colors of umbrellas, children, umbrellas, bottles You can provide full quality umbrellas which include straight umbrellas, folding umbrellas, golf umbrellas, umbrellas, beach umbrellas, promotional umbrellas. We also have a professional design team and provide personalized and free design services.

# OEM PROCESS



**02** 

**03**