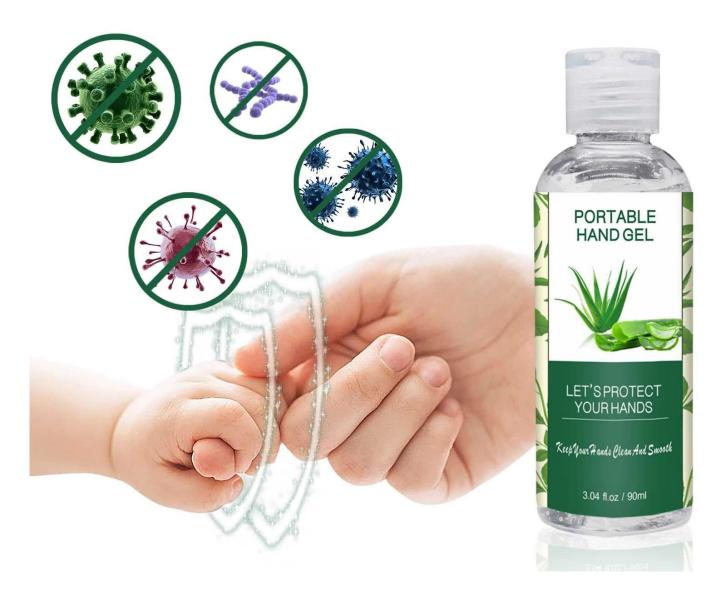

# APPLICABLE SYMPTOMS

- 1 HAND SKIN BECOME DRY AND LACK OF MOISTURE.
- 2、BACTERIA AND DUST ON THE HANDS

# Moisturizing your hands, and keep your hands clean and smooth.

company information