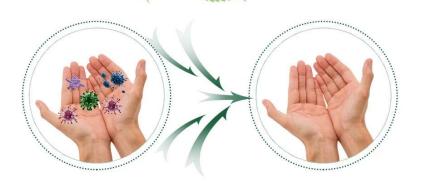

# APPLICABLE SYMPTOMS

- 1 HAND SKIN BECOME DRY AND LACK OF MOISTURE.
- 2、BACTERIA AND DUST ON THE HANDS