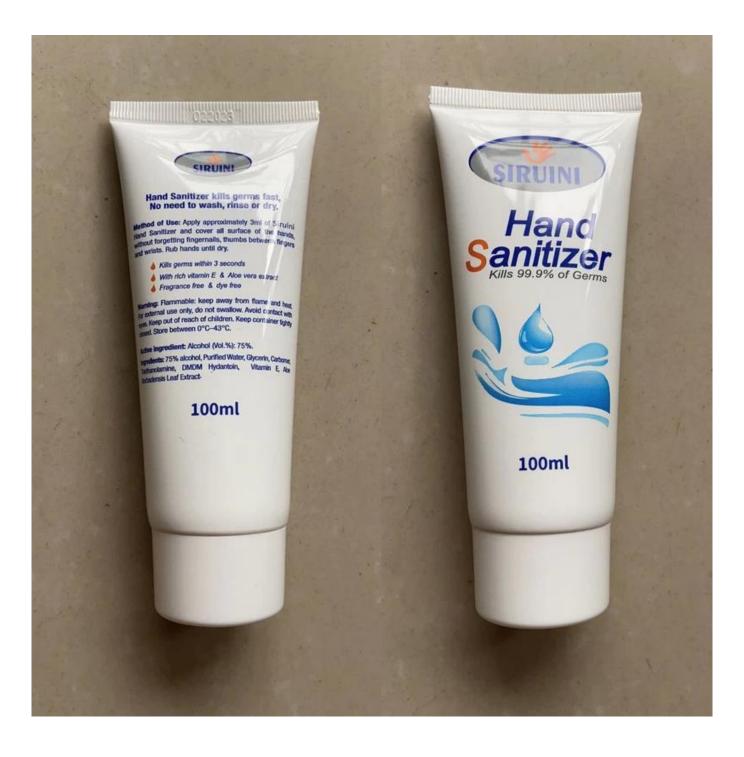

# discount





All details, please check it as coupon.

# **Detailed pictures**







company information

# **About us Lotus Umbrella:**

Shaoxing Lotus Umberlla Co., Ltd is a professional manufacturer of Amberla in Zhejiang Province, China. We have worked in this field for about 19 years and we offer a variety of custom umbrellas, including time, various sizes, fabric styles and colors of umbrellas, children, umbrellas, bottles You can provide full quality umbrellas which include straight umbrellas, folding umbrellas, golf umbrellas, umbrellas, beach umbrellas, promotional umbrellas. We also have a professional design team and provide personalized and free design services.

# **BUSINESS PROCESS**



#### Packaging and shipping



#### our service

#### frequently asked Questions

# 1. Are you a manufacturer or a trading company?

Of course, we are a professional manuf