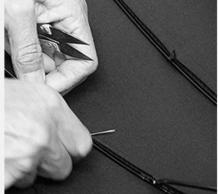

# PRODUCTION PROCEDURES

2. CUT FABRIC

3. SEWING

4. TIP ASSEMBLY

5. SEW UP

6. QUALITY CHECK