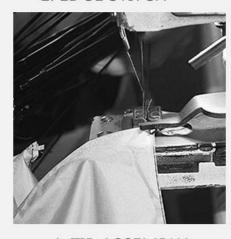

# PRODUCTION PROCEDURES

2. CUT FABRIC

3. SEWING

4. TIP ASSEMBLY

5. SEW UP

6. QUALITY CHECK