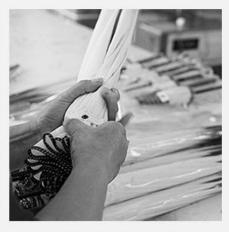

# PRODUCTION PROCEDURES

2. CUT FABRIC

3. SEWING

4. TIP ASSEMBLY

5. SEW UP

6. QUALITY CHECK