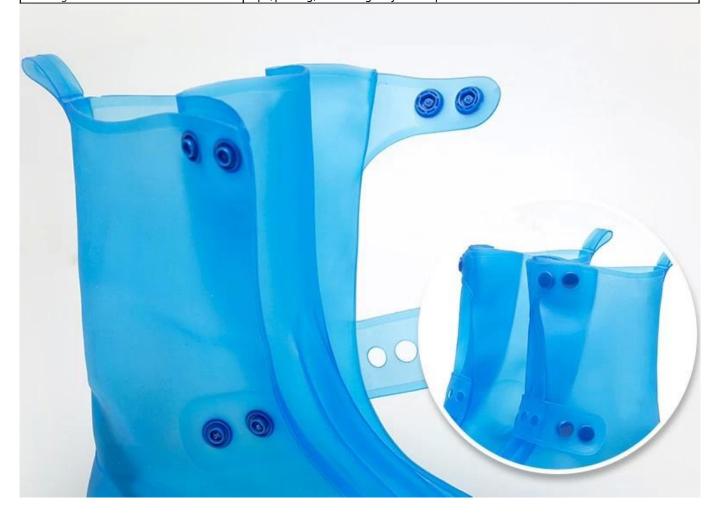

## **Product Description**

| · · · · · · · · · · · · · · · · · · · |                                                                                                            |
|---------------------------------------|------------------------------------------------------------------------------------------------------------|
| Model Name                            | 5 color case reusable safe rain shoes cover non slip pvc shoes rain cover waterproof rain shoes protection |
| Material                              | Eco-friendly PVC                                                                                           |
| Logo                                  | Customize logo accepted                                                                                    |
| Size                                  | 36-45#                                                                                                     |
| Height                                | Half Boot                                                                                                  |
| color                                 | Blue / White / Pink / Orange /Coffee                                                                       |
| Usage                                 | raindays / four seasons                                                                                    |
| Sample delivery time                  | 7days                                                                                                      |
| Bulk order lead time                  | 15-25 days after sample confirmation                                                                       |
| MOQ                                   | 1000 pairs                                                                                                 |
| Package                               | 1pc/pe bag,according to your requirment                                                                    |