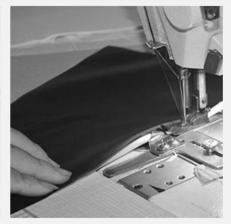

# PRODUCTION PROCEDURES

2. CUT FABRIC

3. SEWING

4. TIP ASSEMBLY

5. SEW UP

6. QUALITY CHECK