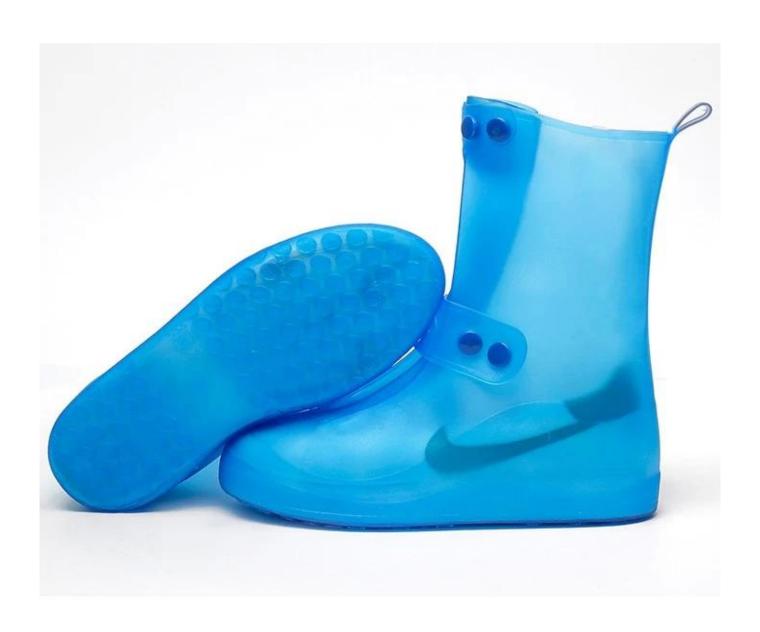

## **Product Description**

| · · · · · · · · · · · · · · · · · · · |                                                                                                            |
|---------------------------------------|------------------------------------------------------------------------------------------------------------|
| Model Name                            | 5 color case reusable safe rain shoes cover non slip pvc shoes rain cover waterproof rain shoes protection |
| Material                              | Eco-friendly PVC                                                                                           |
| Logo                                  | Customize logo accepted                                                                                    |
| Size                                  | 36-45#                                                                                                     |
| Height                                | Half Boot                                                                                                  |
| color                                 | Blue / White / Pink / Orange /Coffee                                                                       |
| Usage                                 | raindays / four seasons                                                                                    |
| Sample delivery time                  | 7days                                                                                                      |
| Bulk order lead time                  | 15-25 days after sample confirmation                                                                       |
| MOQ                                   | 1000 pairs                                                                                                 |
| Package                               | 1pc/pe bag,according to your requirment                                                                    |