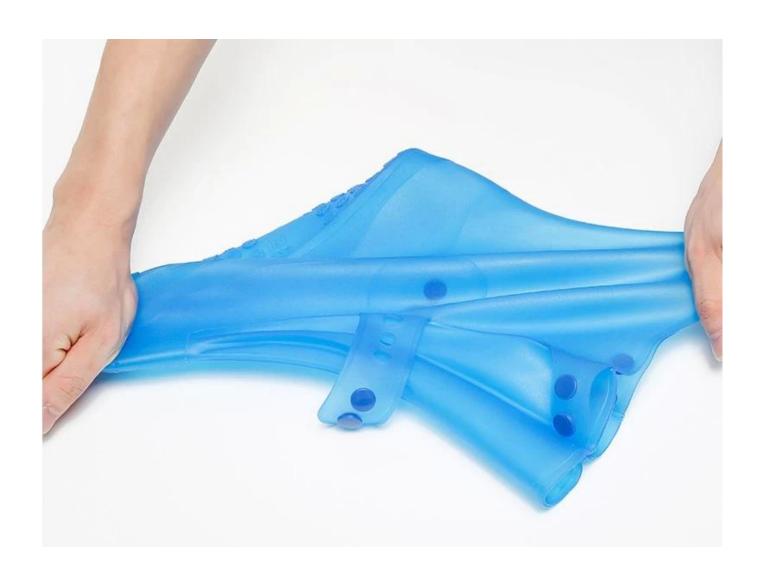

## **Product Description**

| · · · · · · · · · · · · · · · · · · · |                                                                                                            |
|---------------------------------------|------------------------------------------------------------------------------------------------------------|
| Model Name                            | 5 color case reusable safe rain shoes cover non slip pvc shoes rain cover waterproof rain shoes protection |
| Material                              | Eco-friendly PVC                                                                                           |
| Logo                                  | Customize logo accepted                                                                                    |
| Size                                  | 36-45#                                                                                                     |
| Height                                | Half Boot                                                                                                  |
| color                                 | Blue / White / Pink / Orange /Coffee                                                                       |
| Usage                                 | raindays / four seasons                                                                                    |
| Sample delivery time                  | 7days                                                                                                      |
| Bulk order lead time                  | 15-25 days after sample confirmation                                                                       |
| MOQ                                   | 1000 pairs                                                                                                 |
| Package                               | 1pc/pe bag,according to your requirment                                                                    |