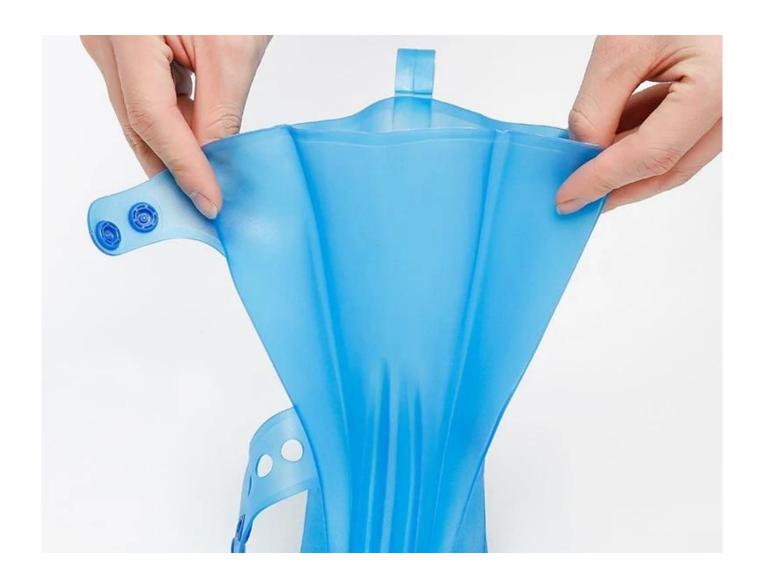

## **Product Description**

| · · · · · · · · · · · · · · · · · · · |                                                                                                            |
|---------------------------------------|------------------------------------------------------------------------------------------------------------|
| Model Name                            | 5 color case reusable safe rain shoes cover non slip pvc shoes rain cover waterproof rain shoes protection |
| Material                              | Eco-friendly PVC                                                                                           |
| Logo                                  | Customize logo accepted                                                                                    |
| Size                                  | 36-45#                                                                                                     |
| Height                                | Half Boot                                                                                                  |
| color                                 | Blue / White / Pink / Orange /Coffee                                                                       |
| Usage                                 | raindays / four seasons                                                                                    |
| Sample delivery time                  | 7days                                                                                                      |
| Bulk order lead time                  | 15-25 days after sample confirmation                                                                       |
| MOQ                                   | 1000 pairs                                                                                                 |
| Package                               | 1pc/pe bag,according to your requirment                                                                    |