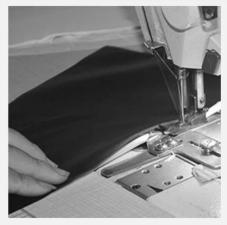

### PRODUCTION PROCEDURES

1. EDGE STITCH

2. CUT FABRIC

3. SEWING

4. TIP ASSEMBLY

5. SEW UP

6. QUALITY CHECK