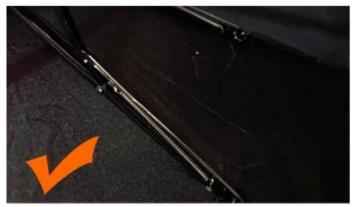

# WHY CHOOSE US?

5\*\*\* FR FR

Ships From: China Logistics: TNT

I really like this umbrella. It is sturdy, it can be opened or closed with just a press. And more importantly, almost instant dry by just shaking.