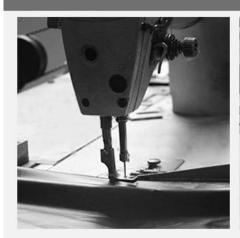

### PRODUCTION PROCEDURES

1. EDGE STITCH

2. CUT FABRIC

3. SEWING

4. TIP ASSEMBLY

5. SEW UP

6. QUALITY CHECK