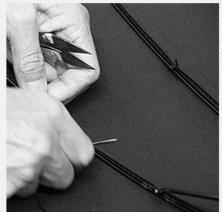

### PRODUCTION PROCEDURES

1. EDGE STITCH

2. CUT FABRIC

3. SEWING

4. TIP ASSEMBLY

5. SEW UP

6. QUALITY CHECK