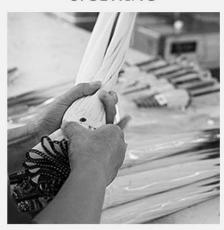

### PRODUCTION PROCEDURES

1. EDGE STITCH

2. CUT FABRIC

3. SEWING

4. TIP ASSEMBLY

5. SEW UP

6. QUALITY CHECK