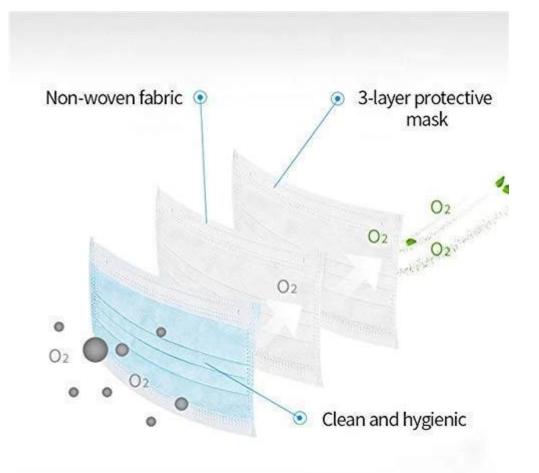

**3Ply FDA CE Disposable Face with Comfortable Earloop** 

Soft Fabric
Non-woven fabric, moisture-proof, breathable, non-toxic, non irritating, soft and comfortable

Ear Band Design
Easy to use and easy to carry