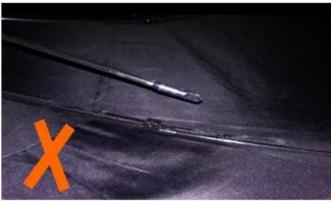

24 Dec 2018 02:24

Color: Black: Ships From: China Logistics: TNT

One the metals/ribs broke after one day of use, with just light rain no wind. Very disappointing!

ours

others