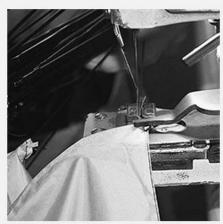

### PRODUCTION PROCEDURES

1. EDGE STITCH

2. CUT FABRIC

3. SEWING

4. TIP ASSEMBLY

5. SEW UP

6. QUALITY CHECK