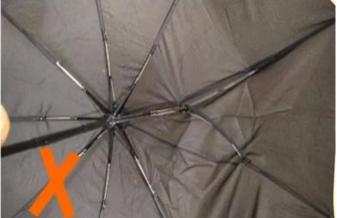

24 Dec 2018 02:24

Color: Black: Ships From: China Logistics: TNT

One the metals/ribs broke after one day of use, with just light rain no wind. Very disappointing!

ours

others