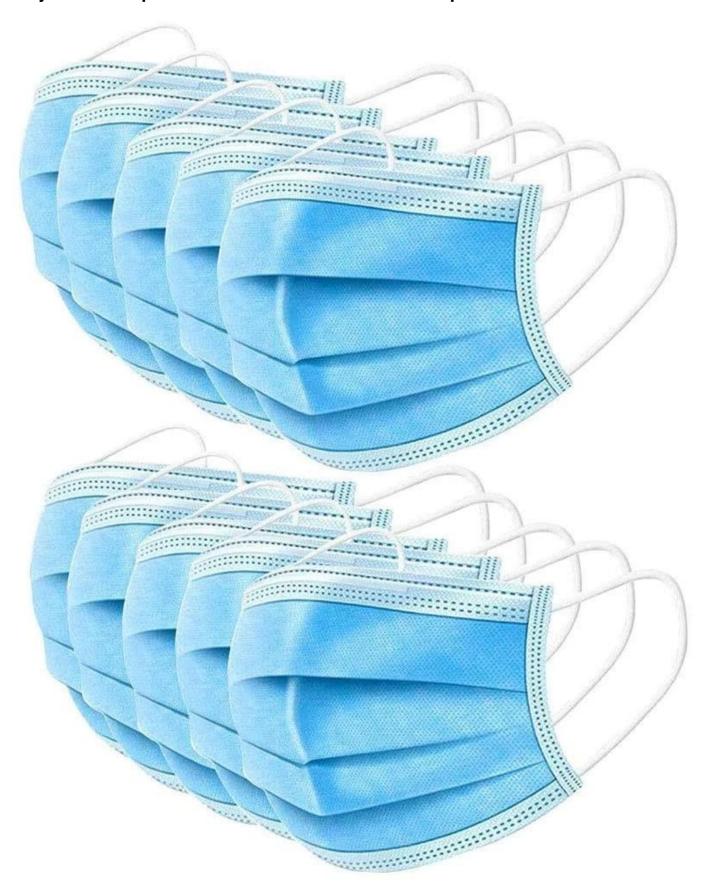

**3Ply FDA CE Disposable Face with Comfortable Earloop** 

Soft Fabric
Non-woven fabric, moisture-proof, breathable, non-toxic, non irritating, soft and comfortable

Ear Band Design
Easy to use and easy to carry