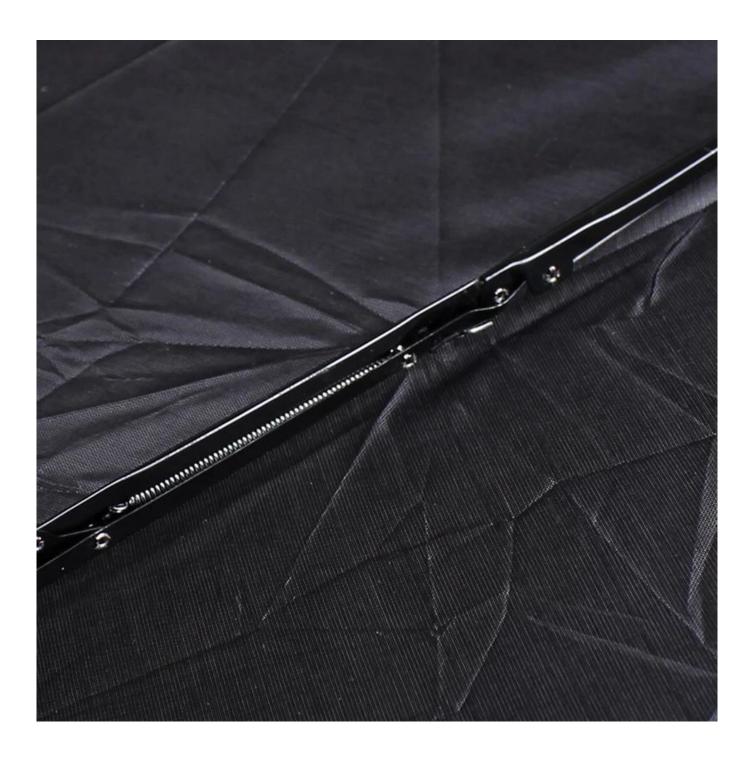

#### 5. How do we manage the quality in the factory?

- I. We have strict quality control from the approval of each material until the end of the umbrella. In general, see AQL 2.5 // 4.0.
- B. Samples are made for approval from the manufacturer before production. We carry out strict online quality control in each production process.
- lii When the item is packed in our quality control box, AQL will be used to inspect the product at random and send the report.