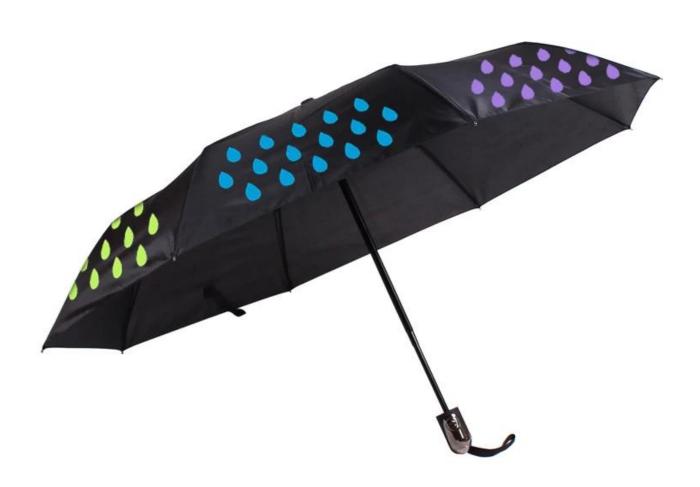

#### discount







All details, please check it as coupon.

Shop Now ▶











# WHY CHOOSE US?



company information

#### **About us Lotus Umbrella:**

Shaoxing Lotus Umberlla Co., Ltd is a professional manufacturer of Amberla in Zhejiang Province, China. We have worked in this field for about 19 years and offer

a variety of custom umbrellas, including time, size, style, fabric and shadow. Can provide full size umbrellas which include straight umbrellas, folding umbrellas, golf umbrellas, umbrell

## OEM PROCESS



**02** 

**03** 

**04** 

**05** 

artwork from

make the quotation

make the sample for you confirmed place the order

mass production inspection packing

shipment

### PRODUCTION PROCEDURES



1. EDGE STITCH



2. CUT FABRIC



3. SEWING



4. TIP ASSEMBLY



5. SEW UP



6. QUALITY CHECK

### **BUSINESS PROCESS**









**EXHIBITION** 

#