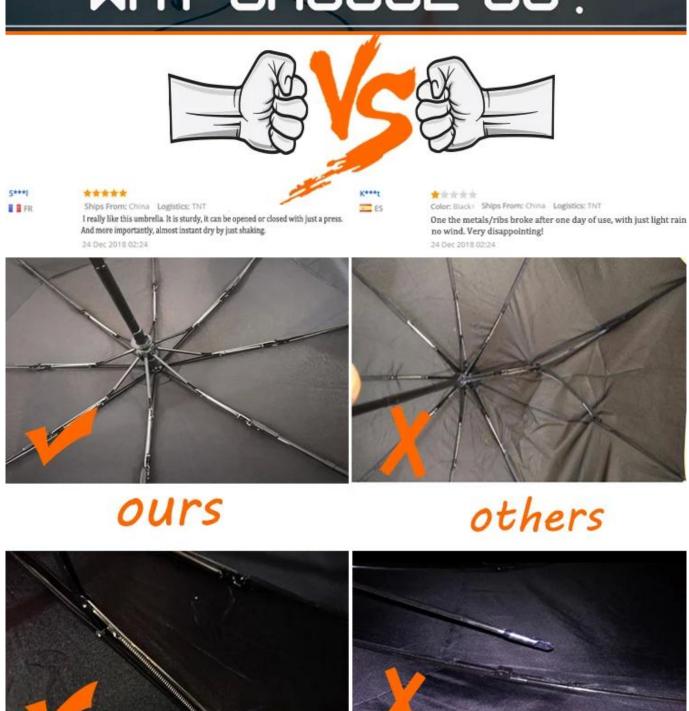

# WHY CHOOSE US?

company information

#### 5. How do we manage the quality in the factory?

- I. We have strict quality control from the approval of each material until the end of the umbrella. In general, see AQL 2.5 // 4.0.
- B. Samples are made for approval from the manufacturer before production. We carry out strict online quality control in each production process.
- lii When the item is packed in our quality control box, AQL will be used to inspect the product at random and send the report.