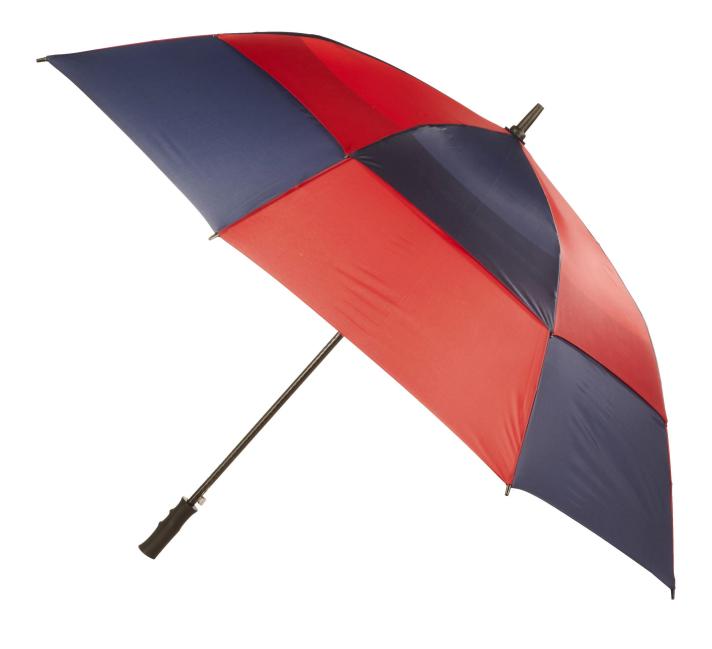

### discount



#### **Detailed** photos









# WHY CHOOSE US?



K\*\*\*T

23 23

# S\*\*\*I

\*\*\*\*

FR FR

Ships From: China Logistics: TNT I really like this umbrella. It is sturdy, it can be opened or closed with just a press. And more importantly, almost instant dry by just shaking. 24 Dec 2018 02:24 ★☆☆☆☆ Color: Black1 Ships From: China Logistics: TNT

One the metals/ribs broke after one day of use, with just light rain no wind. Very disappointing! 24 Dec 2018 02:24





ours

others



company information

# About us Lotus Umbrella:

Shaoxing Lotus Umberlla Co., Ltd is a professional manufacturer of Amberla in Zhejiang Province, China. We have worked in this field for about 19 years and offer

a variety of custom umbrellas, including time, size, style, fabric and shadow. We can provide full size umbrellas including umbrell