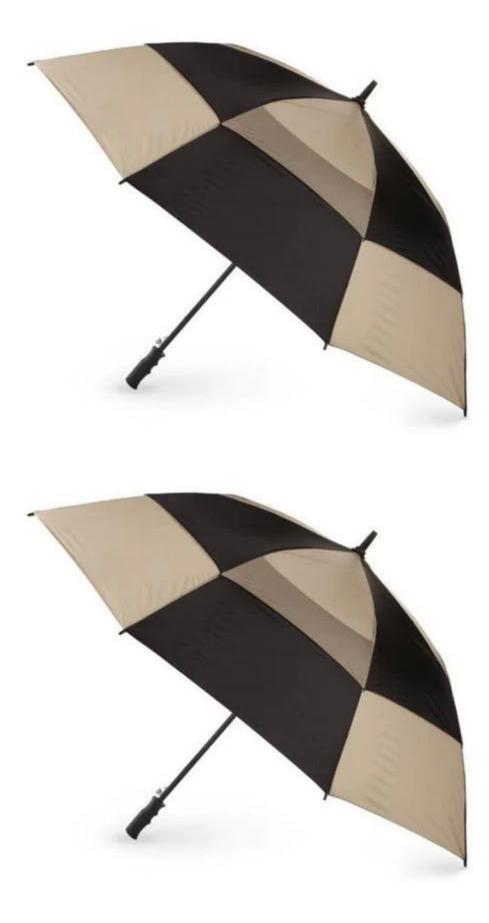

### discount



#### **Detailed** photos









# WHY CHOOSE US?



K\*\*\*T

23 23

# S\*\*\*I

\*\*\*\*

FR FR

Ships From: China Logistics: TNT I really like this umbrella. It is sturdy, it can be opened or closed with just a press. And more importantly, almost instant dry by just shaking. 24 Dec 2018 02:24 ★☆☆☆☆ Color: Black1 Ships From: China Logistics: TNT

One the metals/ribs broke after one day of use, with just light rain no wind. Very disappointing! 24 Dec 2018 02:24





ours

others



company information

# About us Lotus Umbrella:

Shaoxing Lotus Umberlla Co., Ltd is a professional manufacturer of Amberla in Zhejiang Province, China. We have worked in this field for about 19 years and offer

a variety of custom umbrellas, including time, size, style, fabric and shadow. We can provide full size umbrellas including umb