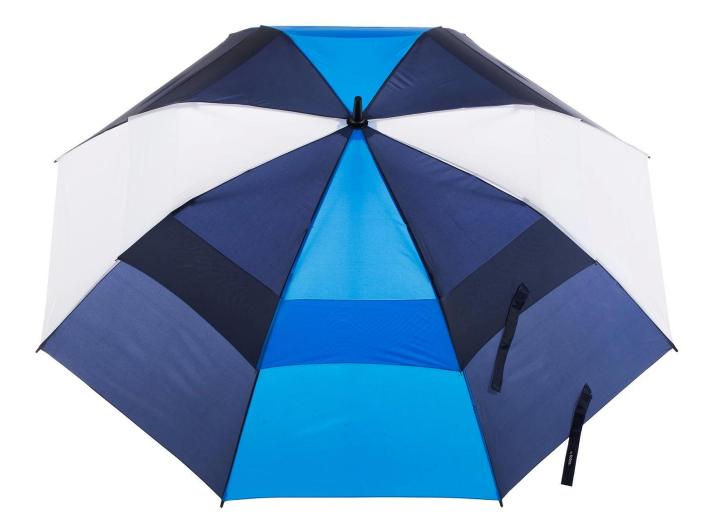

### discount



#### **Detailed** photos









# WHY CHOOSE US?



K\*\*\*T

23 23

# S\*\*\*I

\*\*\*\*

FR FR

Ships From: China Logistics: TNT I really like this umbrella. It is sturdy, it can be opened or closed with just a press. And more importantly, almost instant dry by just shaking. 24 Dec 2018 02:24 ★☆☆☆☆ Color: Black1 Ships From: China Logistics: TNT

One the metals/ribs broke after one day of use, with just light rain no wind. Very disappointing! 24 Dec 2018 02:24





ours

others



company information

# About us Lotus Umbrella:

Shaoxing Lotus Umberlla Co., Ltd is a professional manufacturer of Amberla in Zhejiang Province, China. We have worked in this field for about 19 years and offer

a variety of custom umbrellas, including time, size, style, fabric and shadow. We can provide full size umbrellas including u