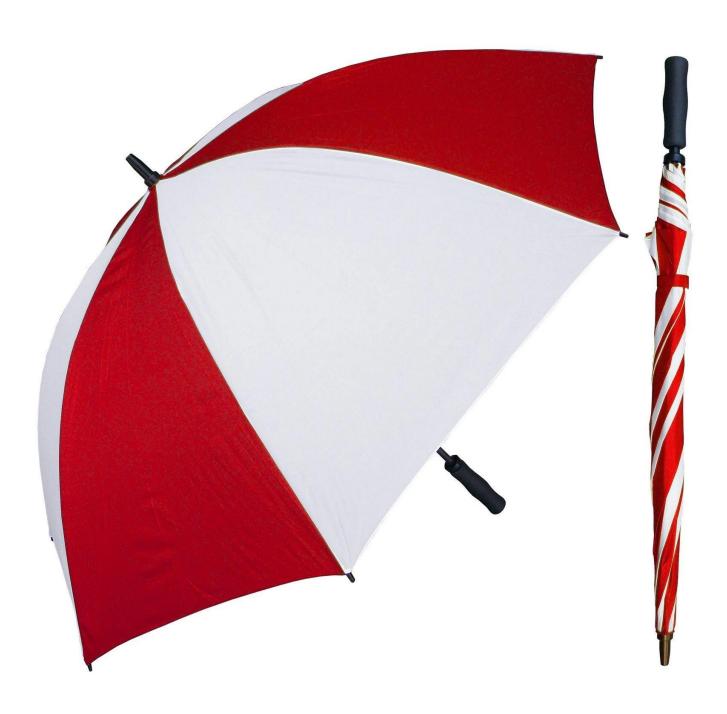

All details, please check it as coupon.

### **Detailed photos**











# WHY CHOOSE US?



company information

# **About us Lotus Umbrella:**

Shaoxing Lotus Umberlla Co., Ltd is a professional manufacturer of Amberla in Zhejiang Province, China. We have worked in this field for about 19 years and offer

a variety of custom umbrellas, including time, size, style, fabric and shadow. We can provide full size umbrellas including umbrellas, folding umbrellas, umbrellas,

# OEM PROCESS



**02** 

**03** 

**04** 

**05** 

artwork from

make the quotation

make the sample for you confirmed place the order

mass production inspection packing

shipment

# PRODUCTION PROCEDURES



1. EDGE STITCH



2. CUT FABRIC



3. SEWING



4. TIP ASSEMBLY



5. SEW UP



6. QUALITY CHECK

# **BUSINESS PROCESS**









**EXHIBITION** 

## **Packaging and shipping**