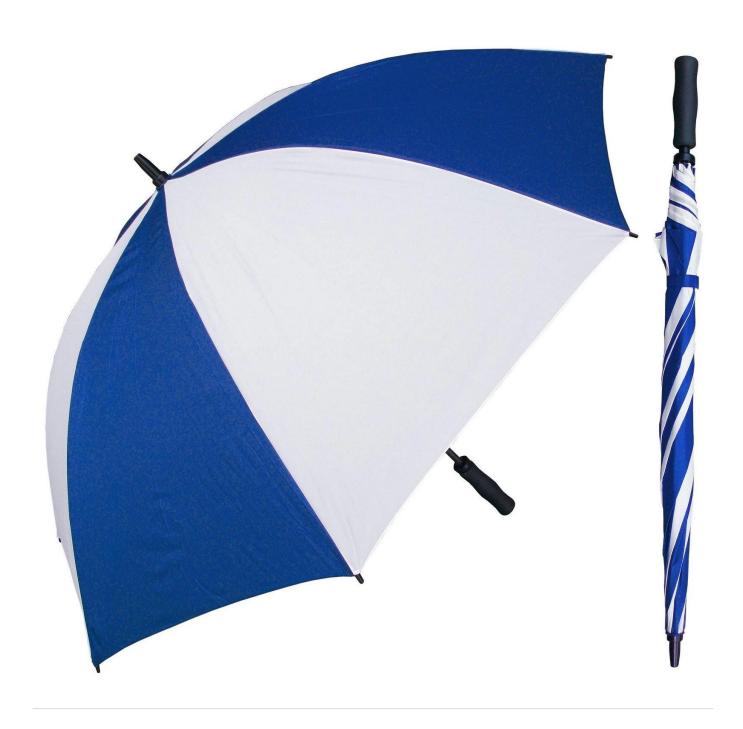

All details, please check it as coupon.

### **Detailed photos**











# WHY CHOOSE US?



company information

# **About us Lotus Umbrella:**

Shaoxing Lotus Umberlla Co., Ltd is a professional manufacturer of Amberla in Zhejiang Province, China. We have worked in this field for about 19 years and offer

a variety of custom umbrellas, including time, size, style, fabric and shadow. We can provide full size umbrellas including umbrellas, folding umbrellas, umbrellas,

# OEM PROCESS



**02** 

**03** 

**04** 

**05** 

artwork from

make the quotation

make the sample for you confirmed place the order

mass production inspection packing

shipment

# PRODUCTION PROCEDURES



1. EDGE STITCH



2. CUT FABRIC



3. SEWING



4. TIP ASSEMBLY



5. SEW UP



6. QUALITY CHECK

# **BUSINESS PROCESS**









**EXHIBITION** 

## **Packaging and shipping**



our s