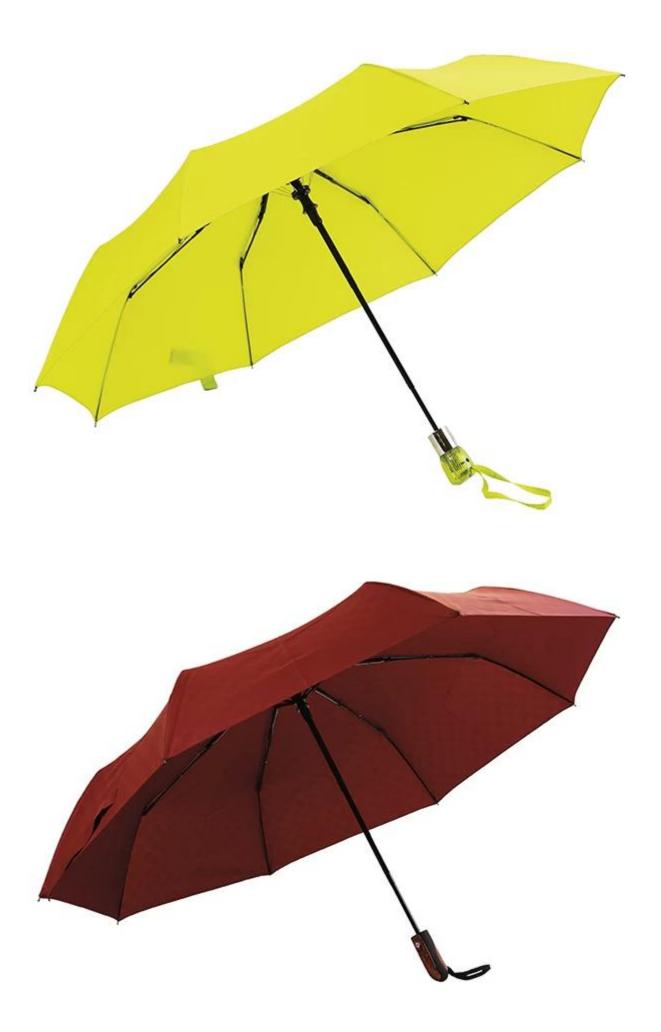

### discount



### **Detailed** photos









# WHY CHOOSE US?



K\*\*\*T

23 23

# S\*\*\*I

\*\*\*\*

FR FR

Ships From: China Logistics: TNT I really like this umbrella. It is sturdy, it can be opened or closed with just a press. And more importantly, almost instant dry by just shaking. 24 Dec 2018 02:24 ★☆☆☆☆ Color: Black1 Ships From: China Logistics: TNT

One the metals/ribs broke after one day of use, with just light rain no wind. Very disappointing! 24 Dec 2018 02:24





ours

others



company information

# About us Lotus Umbrella:

Shaoxing Lotus Umberlla Co., Ltd is a professional manufacturer of Amberla in Zhejiang Province, China. We have worked in this field for about 19 years and offer

a variety of custom umbrellas, including time, size, style, fabric and shadow. We can provide full size umbrellas, including umbr