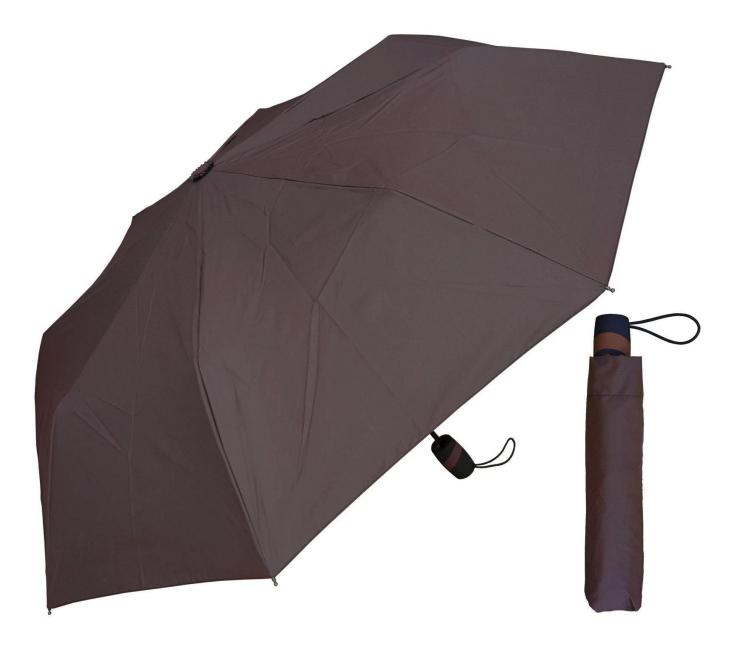

### discount



### **Detailed** photos









# WHY CHOOSE US?



K\*\*\*T

23 23

# S\*\*\*I

\*\*\*\*

FR FR

Ships From: China Logistics: TNT I really like this umbrella. It is sturdy, it can be opened or closed with just a press. And more importantly, almost instant dry by just shaking. 24 Dec 2018 02:24 ★☆☆☆☆ Color: Black1 Ships From: China Logistics: TNT

One the metals/ribs broke after one day of use, with just light rain no wind. Very disappointing! 24 Dec 2018 02:24





ours

others



company information

# About us Lotus Umbrella:

Shaoxing Lotus Umberlla Co., Ltd is a professional manufacturer of Amberla in Zhejiang Province, China. We have worked in this field for about 19 years and offer

a variety of custom umbrellas, including time, size, style, fabric and shadow. We can provide full size umbrellas, including um