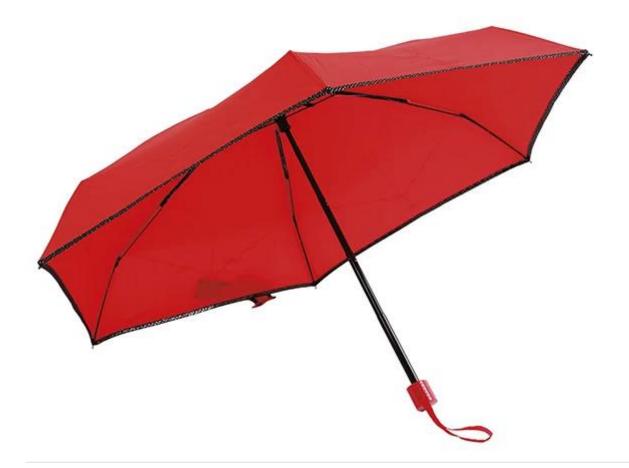

### discount



### **Detailed** photos









# WHY CHOOSE US?



K\*\*\*T

23 23

# S\*\*\*I

\*\*\*\*

FR FR

Ships From: China Logistics: TNT I really like this umbrella. It is sturdy, it can be opened or closed with just a press. And more importantly, almost instant dry by just shaking. 24 Dec 2018 02:24 ★☆☆☆☆ Color: Black1 Ships From: China Logistics: TNT

One the metals/ribs broke after one day of use, with just light rain no wind. Very disappointing! 24 Dec 2018 02:24





ours

others



company information

# About us Lotus Umbrella:

Shaoxing Lotus Umberlla Co., Ltd is a professional manufacturer of Amberla in Zhejiang Province, China. We have worked in this field for about 19 years and offer

a variety of custom umbrellas, including time, size, style, fabric and shadow. We can provide full size umbrellas, including umbrel