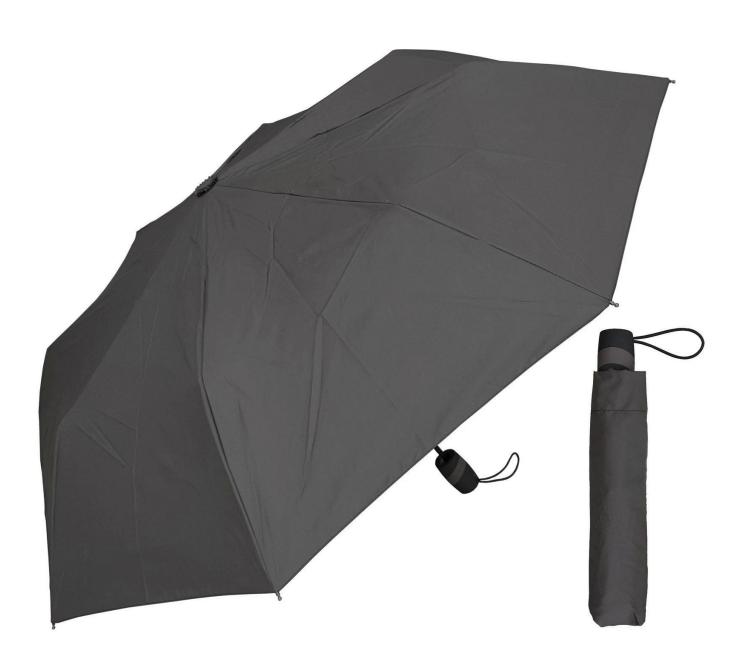

### discount



### **Detailed** photos









# WHY CHOOSE US?



K\*\*\*T

23 23

# S\*\*\*I

\*\*\*\*

FR FR

Ships From: China Logistics: TNT I really like this umbrella. It is sturdy, it can be opened or closed with just a press. And more importantly, almost instant dry by just shaking. 24 Dec 2018 02:24 ★☆☆☆☆ Color: Black1 Ships From: China Logistics: TNT

One the metals/ribs broke after one day of use, with just light rain no wind. Very disappointing! 24 Dec 2018 02:24





ours

others



company information

# About us Lotus Umbrella:

Shaoxing Lotus Umberlla Co., Ltd is a professional manufacturer of Amberla in Zhejiang Province, China. We have worked in this field for about 19 years and offer

a variety of custom umbrellas, including time, size, style, fabric and shadow. We can provide full size umbrellas, including