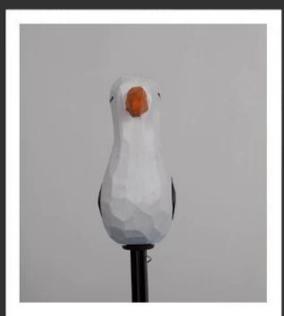

|
| Frame        | Metal frame                                              |
| Packaging    | 60Pcs/Ctn                                                |
| Usage        | Waterproof,Windproof,Promotion,Sun umbrella              |
| Color        | Customized                                               |
| MOQ          | 50Pcs (Support Customize logo, Trail order in small qty) |
| Sample time  | 3-7 days                                                 |
| lead time    | 10-35 days after confirming the order                    |
| Certificate  | BSCI, ISO, GRS                                           |
| Trade Terms  | EXW, FOB(Ningbo, shanghai)                               |

## Original design special and peculiar

urowr

niomi

nomi

niomi





rabbit handle



## penguin handle