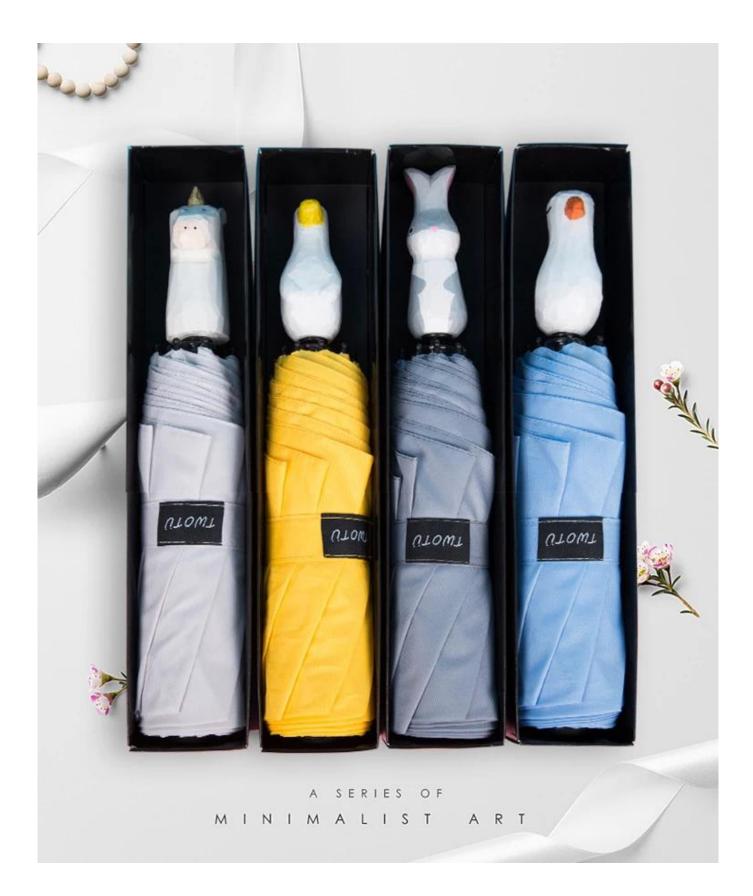

## Original design special and peculiar

urowr

niomi

nomi

niomi

rabbit handle

## penguin handle