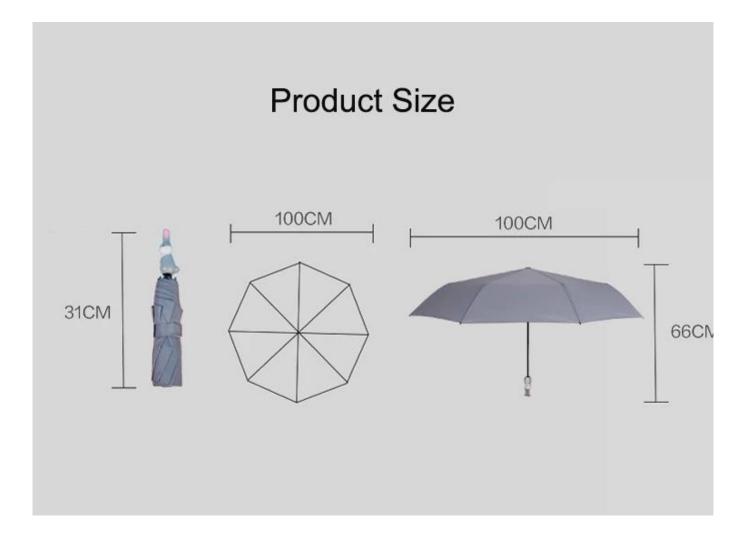

| Product Name | folding wooden handle umbrella                           |
|--------------|----------------------------------------------------------|
| Size         | 21''*8K                                                  |
| Fabric       | 190T Pongee                                              |
| Frame        | Metal frame                                              |
| Packaging    | 60Pcs/Ctn                                                |
| Usage        | Waterproof,Windproof,Promotion,Sun umbrella              |
| Color        | Customized                                               |
| MOQ          | 50Pcs (Support Customize logo, Trail order in small qty) |
| Sample time  | 3-7 days                                                 |
| lead time    | 10-35 days after confirming the order                    |
| Certificate  | BSCI, ISO, GRS                                           |
| Trade Terms  | EXW, FOB(Ningbo, shanghai)                               |