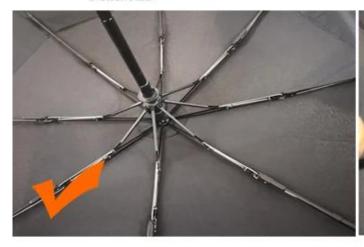

## 5. How do we manage the quality in the factory?

I. We have strict quality control from the approval of each material until the end of the umbrella. In general, see AQL 2.5 // 4.0.

B. Samples are made for approval from the manufacturer before production. We carry out strict online quality control in each production process.

Iii When the item is packed in our quality control box, AQL will be used to inspect the product at random and send the report.