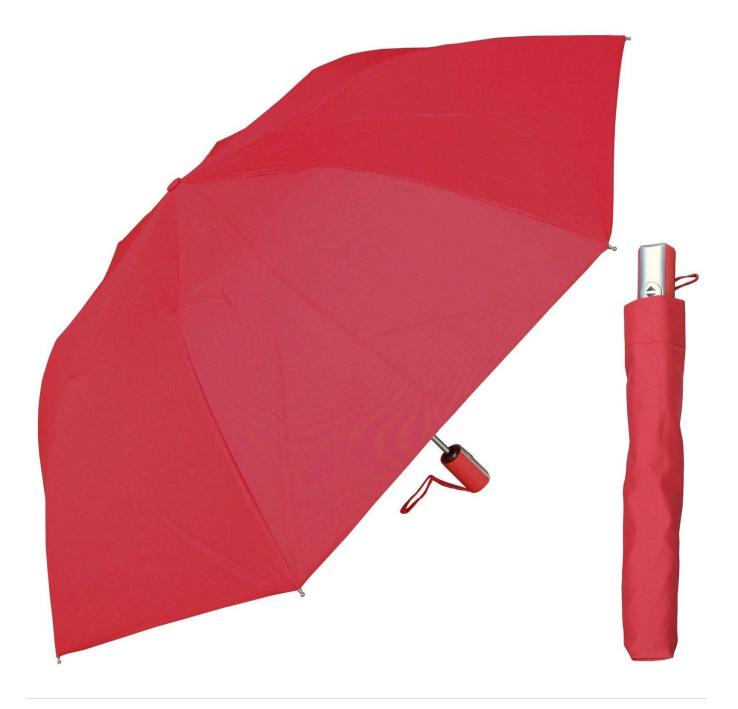

## About us Lotus Umbrella:

Shaoxing Lotus Umberlla Co., Ltd is a professional manufacturer of Amberla in Zhejiang Province, China. We have worked in this field for about 19 years and offer

a variety of custom umbrellas, including time, size, style, fabric and shadow. We can provide full size umbrellas including umbrellas, folding umbrellas, golf umbrellas, umbrellas.