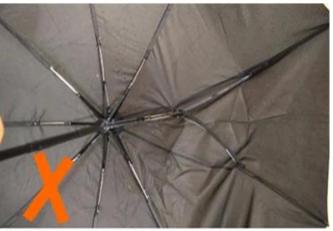

## 5. How do we manage the quality in the factory?

I. We have strict quality control from the approval of each material until the end of the umbrella. In general, see AQL 2.5 // 4.0.

B. Samples are made for approval from the manufacturer before production. We carry out strict online quality control in each production process.

Iii When the item is packed in our quality control box, AQL will be used to inspect the product at random and send the report.