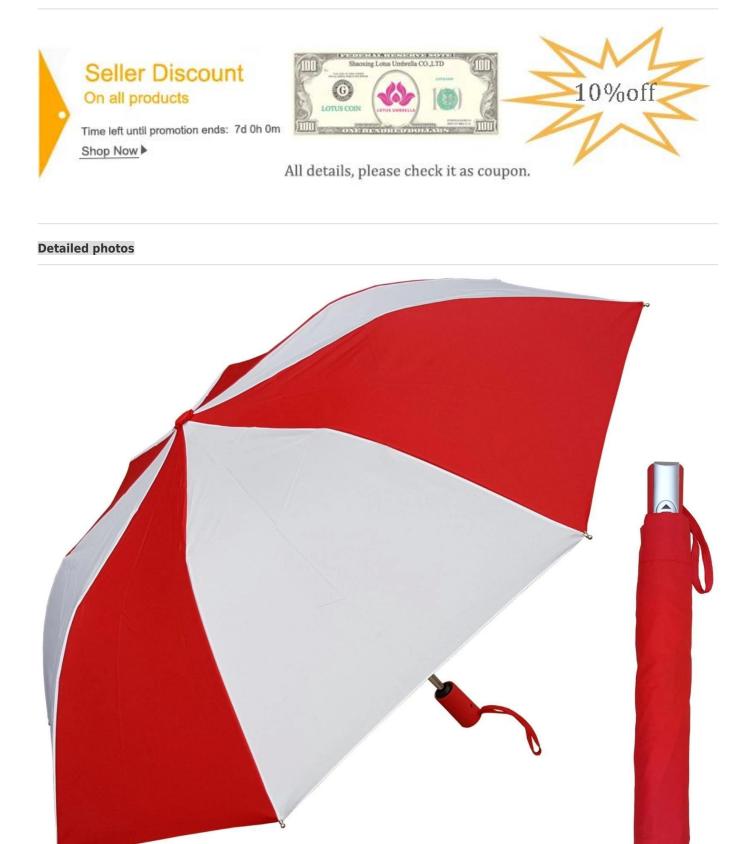

## S\*\*\*I

\*\*\*\*

FR FR

Ships From: China Logistics: TNT I really like this umbrella. It is sturdy, it can be opened or closed with just a press. And more importantly, almost instant dry by just shaking. 24 Dec 2018 02:24 ★☆☆☆☆ Color: Black1 Ships From: China Logistics: TNT