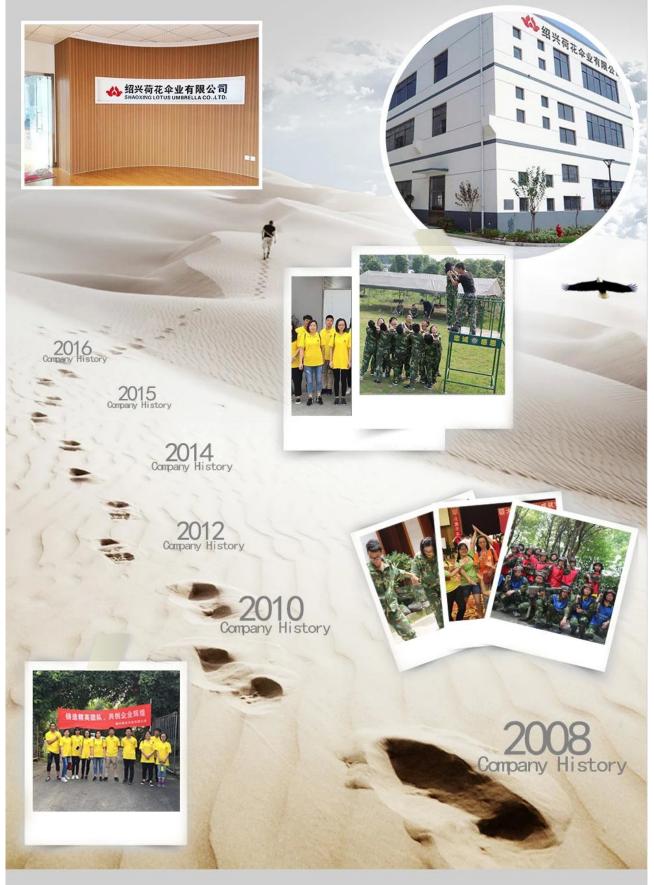

2:24 ★☆☆☆☆ Color: Black1 Ships From: China Logistics: TNT

One the metals/ribs broke after one day of use, with just light rain no wind. Very disappointing! 24 Dec 2018 02:24





ours

others



company information

## About us Lotus Umbrella:

Shaoxing Lotus Umberlla Co., Ltd is a professional manufacturer of Amberla in Zhejiang Province, China. We have worked in this field for about 19 years and offer

a variety of custom umbrellas, including time, size, style, fabric and shadow. We can provide full size umbrellas including umbrellas, folding umbrellas, golf umbrellas, umbrellas.

## OEM PROCESS



## **PRODUCTION PROCEDURES**



1. EDGE STITCH



2. CUT FABRIC



3. SEWING



4. TIP ASSEMBLY



5. SEW UP



6. QUALITY CHECK

## **BUSINESS PROCESS**

## LOTUS UMBRELLA GROW UP WITH YOU





## **EXHIBITION**

## **EXHIBITION**

Packing and delivery



our service



Customized with low MOQ, Free sample, Free design, Shipping fast, Quick response

#### frequently asked Questions

## 1. Are you a manufacturer or a trading company?

Of course, we are a professional manufacturer with more than 19 years experience.

## 2. Can I provide free samples? Sampling time

The first time he collaborated, he would charge a small sample fee for the cost of establishing the project. Your order will be returned for confirmation. You can send the sample within 5 days.

### What are the payment terms?

T / T: 30% deposit, 70% balance against copy of B / L

### How long does it take to produce?

ETD: within 25-35 days after order confirmation

## 5. How do we manage the quality in the factory