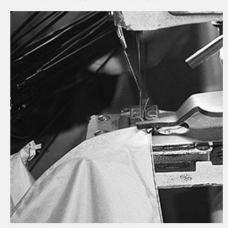

### PRODUCTION PROCEDURES

1. EDGE STITCH

2. CUT FABRIC

3. SEWING

4. TIP ASSEMBLY

5. SEW UP

6. QUALITY CHECK