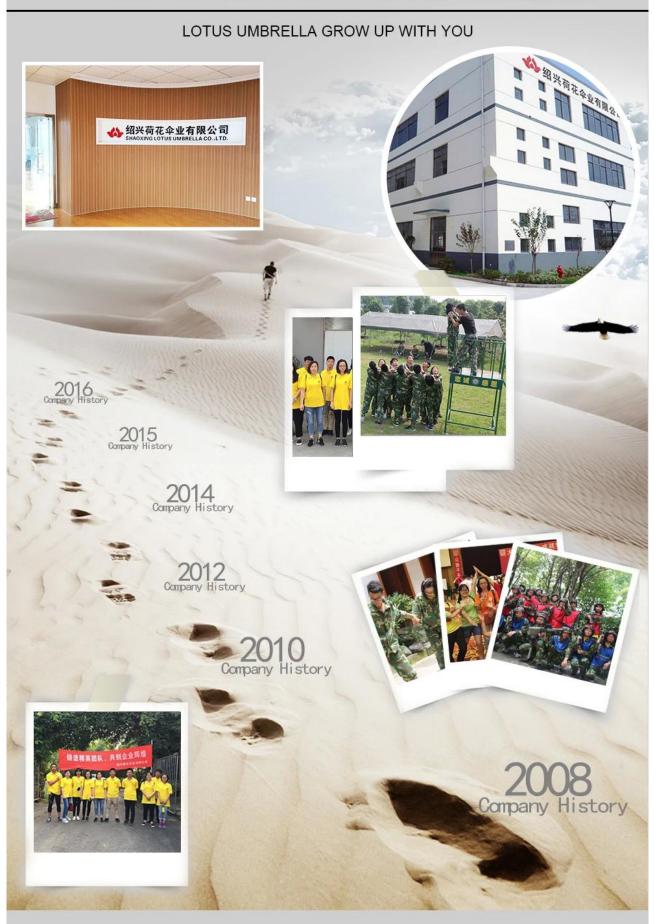

### **About us Lotus Umbrella:**

Shaoxing Lotus Umberlla Co., Ltd is a professional manufacturer of Amberla in Zhejiang Province, China. We have worked in this field for about 19 years and we offer a variety of custom umbrellas, including time, various sizes, fabric styles and

colors of umbrellas, children, umbrellas, bottles You can provide full quality umbrellas which include straight umbrellas, folding umbrellas, golf umbrellas, umbrellas, beach umbrellas, promotional umbrellas. We also have a professional design team and provide personalized and free design services.