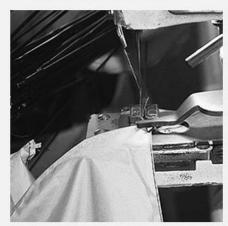

#### **Detailed photos**

### PRODUCTION PROCEDURES

1. EDGE STITCH

2. CUT FABRIC

3. SEWING

4. TIP ASSEMBLY

5. SEW UP

6. QUALITY CHECK