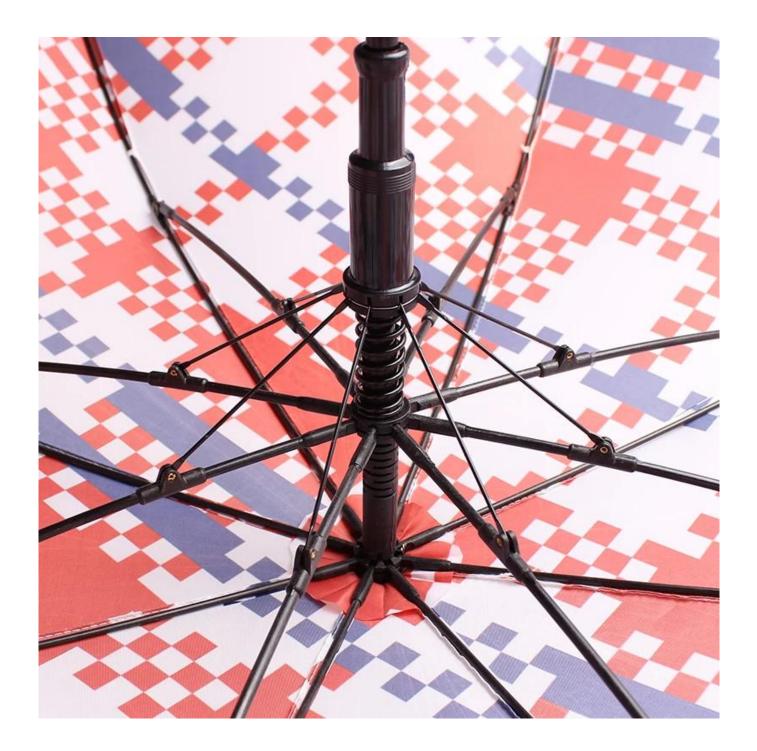

#### discount



#### **Detailed** photos













# WHY CHOOSE US?



K\*\*\*T

23 23

#### S\*\*\*I

\*\*\*\*

FR FR

Ships From: China Logistics: TNT I really like this umbrella. It is sturdy, it can be opened or closed with just a press. And more importantly, almost instant dry by just shaking. 24 Dec 2018 02:24 ★☆☆☆☆ Color: Black1 Ships From: China Logistics: TNT

One the metals/ribs broke after one day of use, with just light rain no wind. Very disappointing! 24 Dec 2018 02:24





ours

others



company information

### About us Lotus Umbrella:

Shaoxing Lotus Umberlla Co., Ltd is a professional manufacturer of Amberla in Zhejiang Province, China. We have worked in this field for about 19 years and offer

a variety of custom umbrellas, including time, size, style, fabric and shadow. We can provide full size umbrellas includ