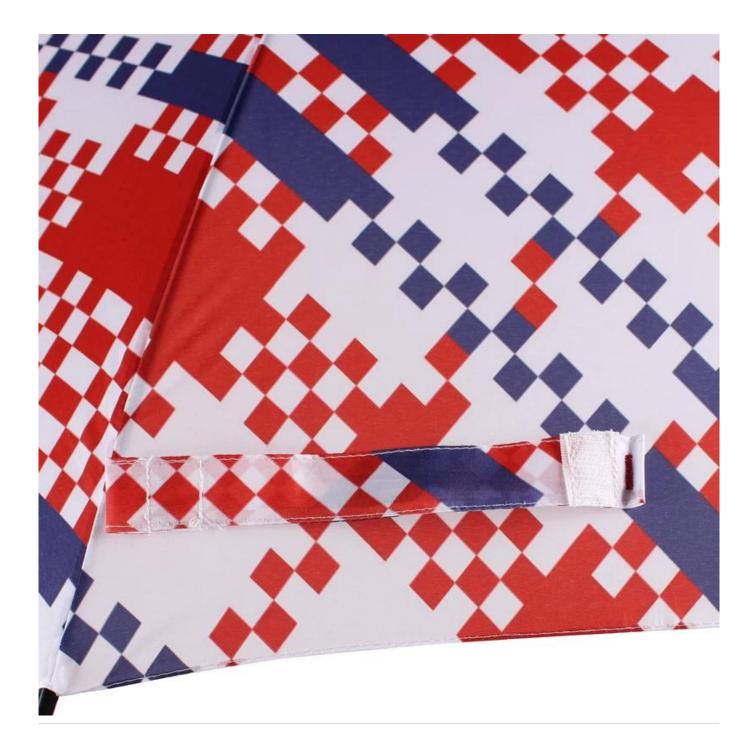

#### discount



#### **Detailed** photos













# WHY CHOOSE US?



K\*\*\*T

23 23

#### S\*\*\*I

\*\*\*\*

FR FR

Ships From: China Logistics: TNT I really like this umbrella. It is sturdy, it can be opened or closed with just a press. And more importantly, almost instant dry by just shaking. 24 Dec 2018 02:24 ★☆☆☆☆ Color: Black1 Ships From: China Logistics: TNT

One the metals/ribs broke after one day of use, with just light rain no wind. Very disappointing! 24 Dec 2018 02:24





ours

others



company information

### About us Lotus Umbrella:

Shaoxing Lotus Umberlla Co., Ltd is a professional manufacturer of Amberla in Zhejiang Province, China. We have worked in this field for about 19 years and offer

a variety of custom umbrellas, including time, size, style, fabric and shadow. We can provide full size umbrellas including um