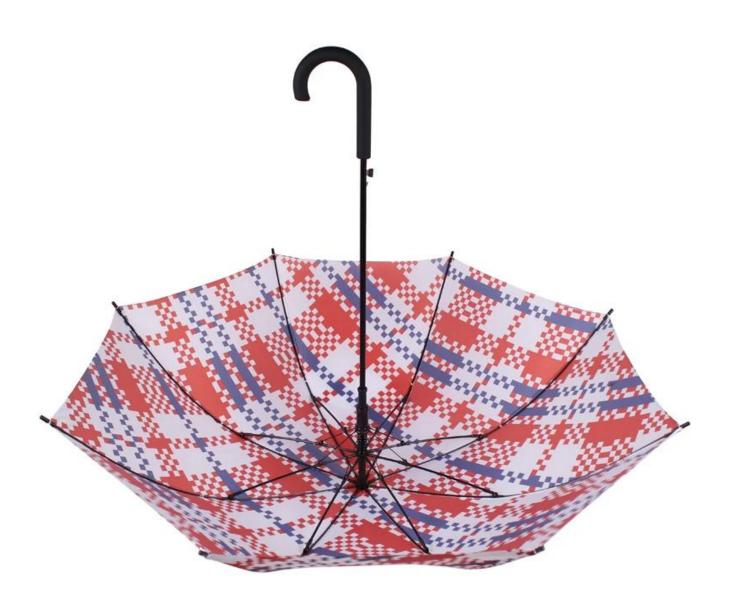

#### discount



#### **Detailed** photos













# WHY CHOOSE US?



K\*\*\*T

23 23

#### S\*\*\*I

\*\*\*\*

FR FR

Ships From: China Logistics: TNT I really like this umbrella. It is sturdy, it can be opened or closed with just a press. And more importantly, almost instant dry by just shaking. 24 Dec 2018 02:24 ★☆☆☆☆ Color: Black1 Ships From: China Logistics: TNT

One the metals/ribs broke after one day of use, with just light rain no wind. Very disappointing! 24 Dec 2018 02:24





ours

others



company information

### About us Lotus Umbrella:

Shaoxing Lotus Umberlla Co., Ltd is a professional manufacturer of Amberla in Zhejiang Province, China. We have worked in this field for about 19 years and offer

a variety of custom umbrellas, including time, size, style, fabric and shadow. We can provide full size umbrellas incl