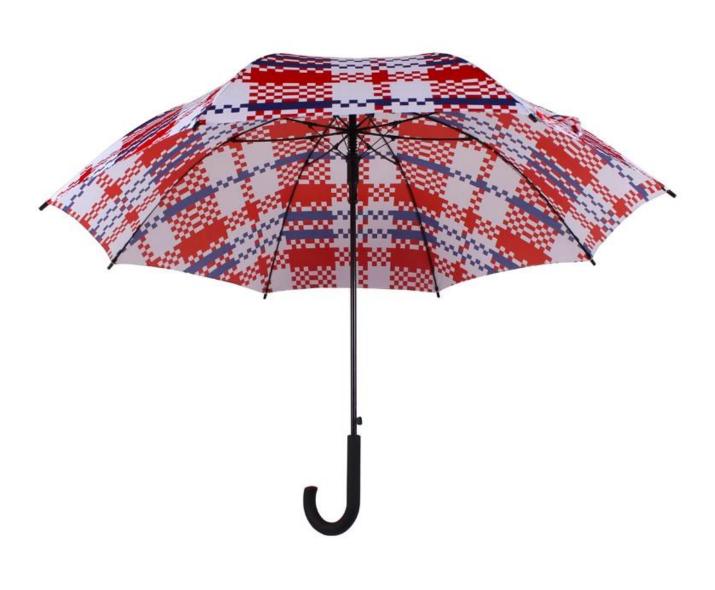

#### discount



#### **Detailed** photos













# WHY CHOOSE US?



K\*\*\*T

23 23

#### S\*\*\*I

\*\*\*\*

FR FR

Ships From: China Logistics: TNT I really like this umbrella. It is sturdy, it can be opened or closed with just a press. And more importantly, almost instant dry by just shaking. 24 Dec 2018 02:24 ★☆☆☆☆ Color: Black1 Ships From: China Logistics: TNT

One the metals/ribs broke after one day of use, with just light rain no wind. Very disappointing! 24 Dec 2018 02:24





ours

others



company information

### About us Lotus Umbrella:

Shaoxing Lotus Umberlla Co., Ltd is a professional manufacturer of Amberla in Zhejiang Province, China. We have worked in this field for about 19 years and offer

a variety of custom umbrellas, including time, size, style, fabric and shadow. We can provide full size umbrellas in