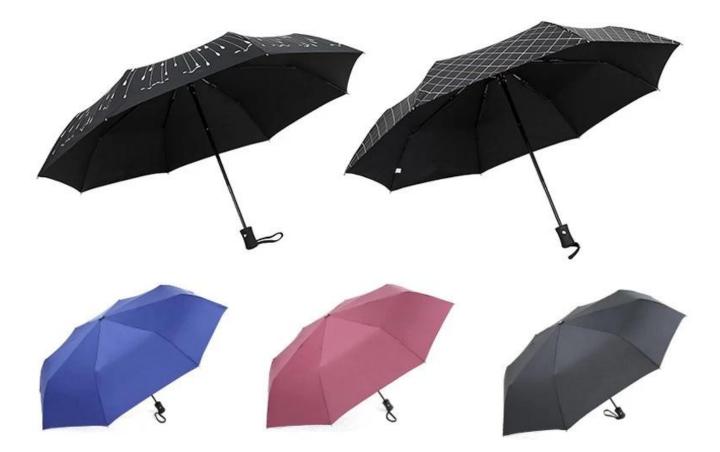

#### discount



#### **Detailed pictures**



















# WHY CHOOSE US?



K\*\*\*T

23 23

#### S\*\*\*I

\*\*\*\*\*

FR FR

Ships From: China Logistics: TNT I really like this umbrella. It is sturdy, it can be opened or closed with just a press. And more importantly, almost instant dry by just shaking. 24 Dec 2018 02:24 ★☆☆☆☆ Color: Black1 Ships From: China Logistics: TNT

One the metals/ribs broke after one day of use, with just light rain no wind. Very disappointing! 24 Dec 2018 02:24





ours

others



company information

### About us Lotus Umbrella:

Shaoxing Lotus Umberlla Co., Ltd is a professional manufacturer of Amberla in Zhejiang Province, China. We have worked in this field for about 19 years and we

offer a variety of custom umbrellas, including time, various sizes, fabric styles and colors of umbrellas, children, umbrellas,