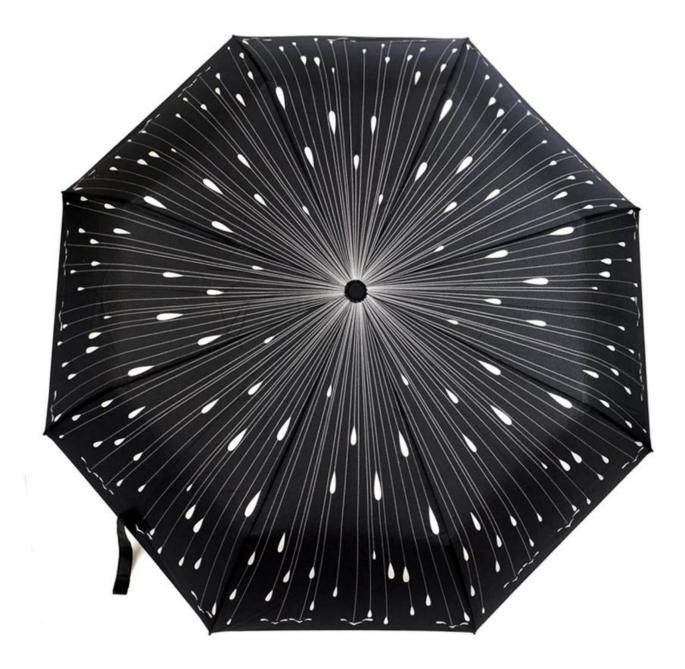

#### discount



#### **Detailed pictures**



















# WHY CHOOSE US?



K\*\*\*T

23 23

#### S\*\*\*I

\*\*\*\*\*

FR FR

Ships From: China Logistics: TNT I really like this umbrella. It is sturdy, it can be opened or closed with just a press. And more importantly, almost instant dry by just shaking. 24 Dec 2018 02:24 ★☆☆☆☆ Color: Black1 Ships From: China Logistics: TNT

One the metals/ribs broke after one day of use, with just light rain no wind. Very disappointing! 24 Dec 2018 02:24





ours

others



company information

### About us Lotus Umbrella:

Shaoxing Lotus Umberlla Co., Ltd is a professional manufacturer of Amberla in Zhejiang Province, China. We have worked in this field for about 19 years and we

offer a variety of custom umbrellas, including time, various sizes, fabric styles and colors of umbrellas, children, umbrel