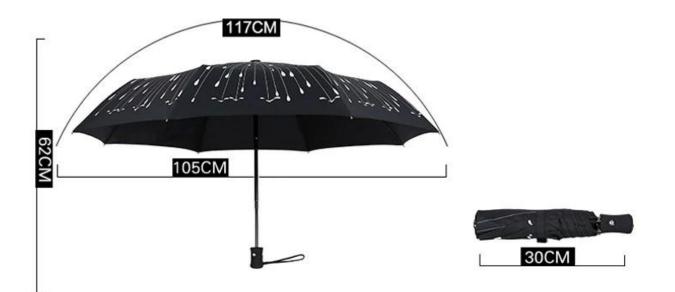

#### discount



#### **Detailed pictures**



















# WHY CHOOSE US?



K\*\*\*T

23 23

#### S\*\*\*I

\*\*\*\*\*

FR FR

Ships From: China Logistics: TNT I really like this umbrella. It is sturdy, it can be opened or closed with just a press. And more importantly, almost instant dry by just shaking. 24 Dec 2018 02:24 ★☆☆☆☆ Color: Black1 Ships From: China Logistics: TNT

One the metals/ribs broke after one day of use, with just light rain no wind. Very disappointing! 24 Dec 2018 02:24





ours

others



company information

### About us Lotus Umbrella:

Shaoxing Lotus Umberlla Co., Ltd is a professional manufacturer of Amberla in Zhejiang Province, China. We have worked in this field for about 19 years and we

offer a variety of custom umbrellas, including time, various sizes, fabric styles and colors of umbrellas, children, umbrella