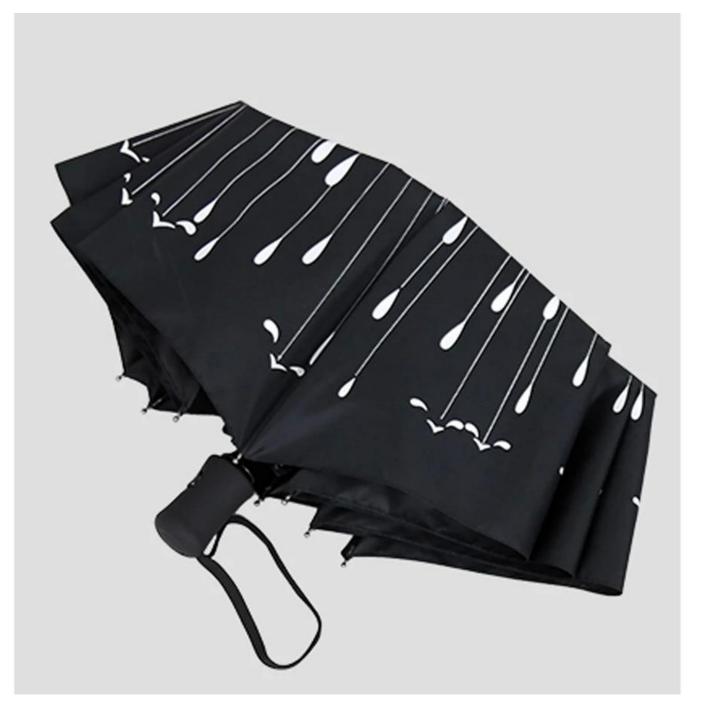

#### discount



#### **Detailed pictures**



















# WHY CHOOSE US?



K\*\*\*T

23 23

#### S\*\*\*I

\*\*\*\*\*

FR FR

Ships From: China Logistics: TNT I really like this umbrella. It is sturdy, it can be opened or closed with just a press. And more importantly, almost instant dry by just shaking. 24 Dec 2018 02:24 ★☆☆☆☆ Color: Black1 Ships From: China Logistics: TNT

One the metals/ribs broke after one day of use, with just light rain no wind. Very disappointing! 24 Dec 2018 02:24





ours

others



company information

### About us Lotus Umbrella:

Shaoxing Lotus Umberlla Co., Ltd is a professional manufacturer of Amberla in Zhejiang Province, China. We have worked in this field for about 19 years and we

offer a variety of custom umbrellas, including time, various sizes, fabric styles and colors of umbrellas, children, umbr