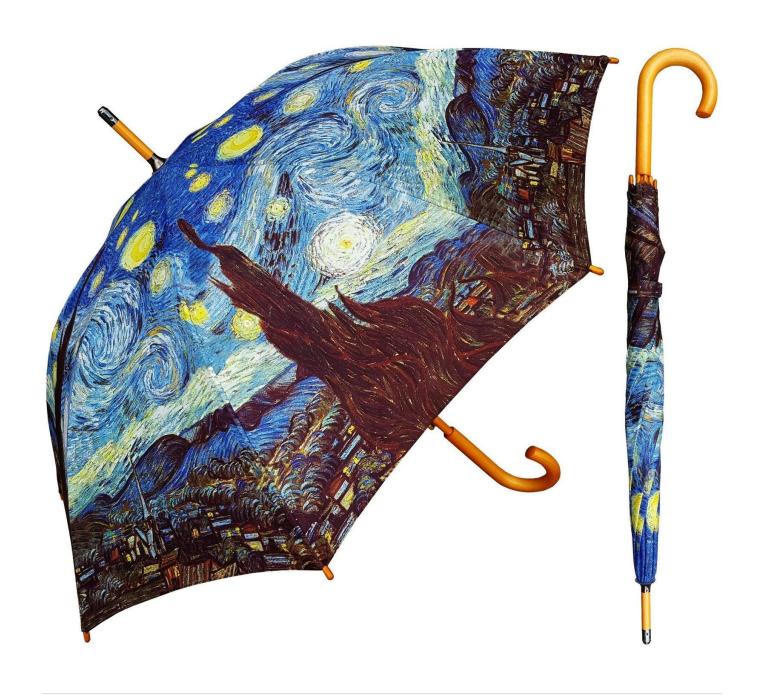

#### discount



**Detailed photos** 









# WHY CHOOSE US?



company information

#### **About us Lotus Umbrella:**

Shaoxing Lotus Umberlla Co., Ltd is a professional manufacturer of Amberla in Zhejiang Province, China. We have worked in this field for about 19 years and offer

a variety of custom umbrellas, including time, size, style, fabric and shadow. We can provide full size umbrellas including umbrellas, folding umbrellas, umbrellas,

## OEM PROCESS



**02** 

**03** 

**04** 

**05** 

artwork from

make the quotation

make the sample for you confirmed place the order

mass production inspection packing

shipment

### PRODUCTION PROCEDURES



1. EDGE STITCH



2. CUT FABRIC



3. SEWING



4. TIP ASSEMBLY



5. SEW UP



6. QUALITY CHECK

### **BUSINESS PROCESS**









**EXHIBITION** 

#### **Packaging and shipping*