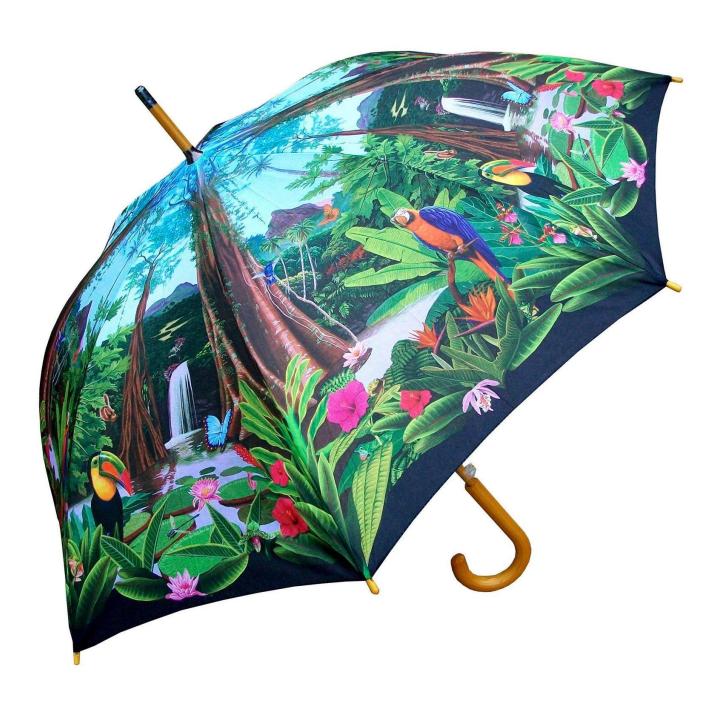

All details, please check it as coupon.

#### **Detailed photos**









# WHY CHOOSE US?



company information

#### **About us Lotus Umbrella:**

Shaoxing Lotus Umberlla Co., Ltd is a professional manufacturer of Amberla in Zhejiang Province, China. We have worked in this field for about 19 years and offer

a variety of custom umbrellas, including time, size, style, fabric and shadow. We can provide full size umbrellas including umbrellas, folding umbrellas, umbrellas,

## OEM PROCESS



**02** 

**03** 

**04** 

**05** 

artwork from

make the quotation

make the sample for you confirmed place the order

mass production inspection packing

shipment

### PRODUCTION PROCEDURES



1. EDGE STITCH



2. CUT FABRIC



3. SEWING



4. TIP ASSEMBLY



5. SEW UP



6. QUALITY CHECK

### **BUSINESS PROCESS**









**EXHIBITION** 

#### **Packaging and shipp