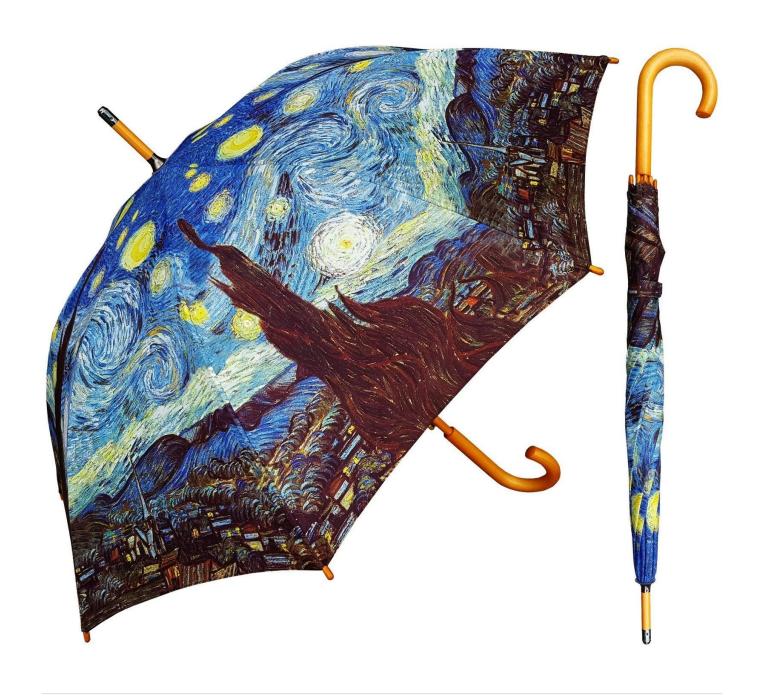

All details, please check it as coupon.

#### **Detailed photos**









# WHY CHOOSE US?



company information

#### **About us Lotus Umbrella:**

Shaoxing Lotus Umberlla Co., Ltd is a professional manufacturer of Amberla in Zhejiang Province, China. We have worked in this field for about 19 years and offer

a variety of custom umbrellas, including time, size, style, fabric and shadow. We can provide full size umbrellas including umbrellas, folding umbrellas, umbrellas,

## OEM PROCESS



**02** 

**03** 

**04** 

**05** 

artwork from

make the quotation

make the sample for you confirmed place the order

mass production inspection packing

shipment

### PRODUCTION PROCEDURES



1. EDGE STITCH



2. CUT FABRIC



3. SEWING



4. TIP ASSEMBLY



5. SEW UP



6. QUALITY CHECK

### **BUSINESS PROCESS**









**EXHIBITION** 

#### **Packaging and shipping*