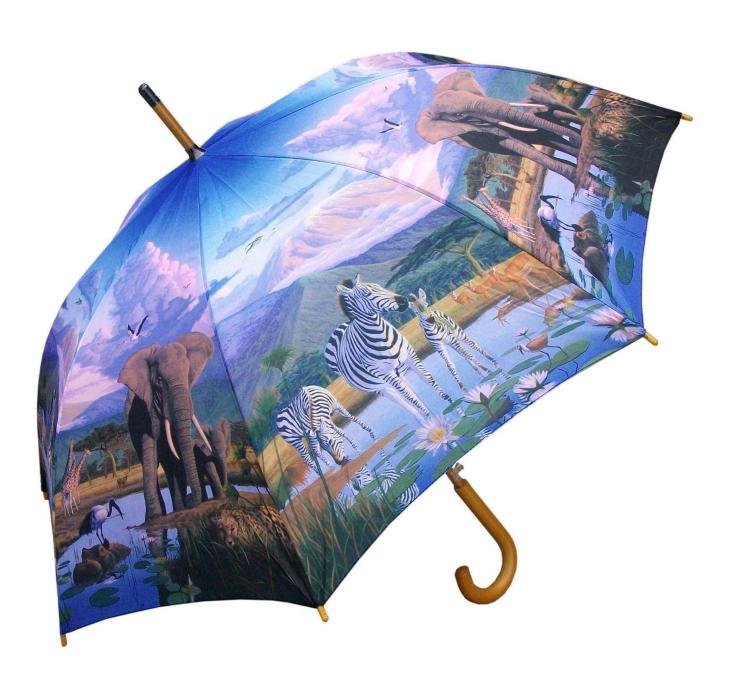

All details, please check it as coupon.

#### **Detailed photos**









# WHY CHOOSE US?



company information

#### **About us Lotus Umbrella:**

Shaoxing Lotus Umberlla Co., Ltd is a professional manufacturer of Amberla in Zhejiang Province, China. We have worked in this field for about 19 years and offer

a variety of custom umbrellas, including time, size, style, fabric and shadow. We can provide full size umbrellas including umbrellas, folding umbrellas, umbrellas,

## OEM PROCESS



**02** 

**03** 

**04** 

**05** 

artwork from

make the quotation

make the sample for you confirmed place the order

mass production inspection packing

shipment

### PRODUCTION PROCEDURES



1. EDGE STITCH



2. CUT FABRIC



3. SEWING



4. TIP ASSEMBLY



5. SEW UP



6. QUALITY CHECK

### **BUSINESS PROCESS**









**EXHIBITION** 

#### **Packaging and shippin