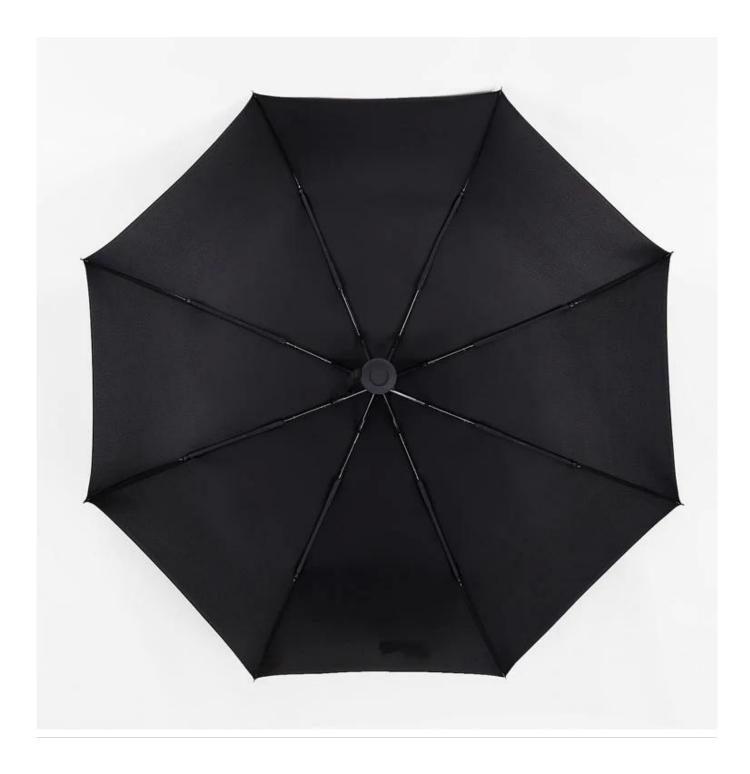

### discount



#### **Detailed** photos











# WHY CHOOSE US?



K\*\*\*T

23 23

# S\*\*\*I

\*\*\*\*

FR FR

Ships From: China Logistics: TNT I really like this umbrella. It is sturdy, it can be opened or closed with just a press. And more importantly, almost instant dry by just shaking. 24 Dec 2018 02:24 ★☆☆☆☆ Color: Black1 Ships From: China Logistics: TNT

One the metals/ribs broke after one day of use, with just light rain no wind. Very disappointing! 24 Dec 2018 02:24





ours

others



company information

# About us Lotus Umbrella:

Shaoxing Lotus Umberlla Co., Ltd is a professional manufacturer of Amberla in Zhejiang Province, China. We have worked in this field for about 19 years and offer

a variety of custom umbrellas, including time, size, style, fabric and shadow. We can provide full size umbrellas including umbrell