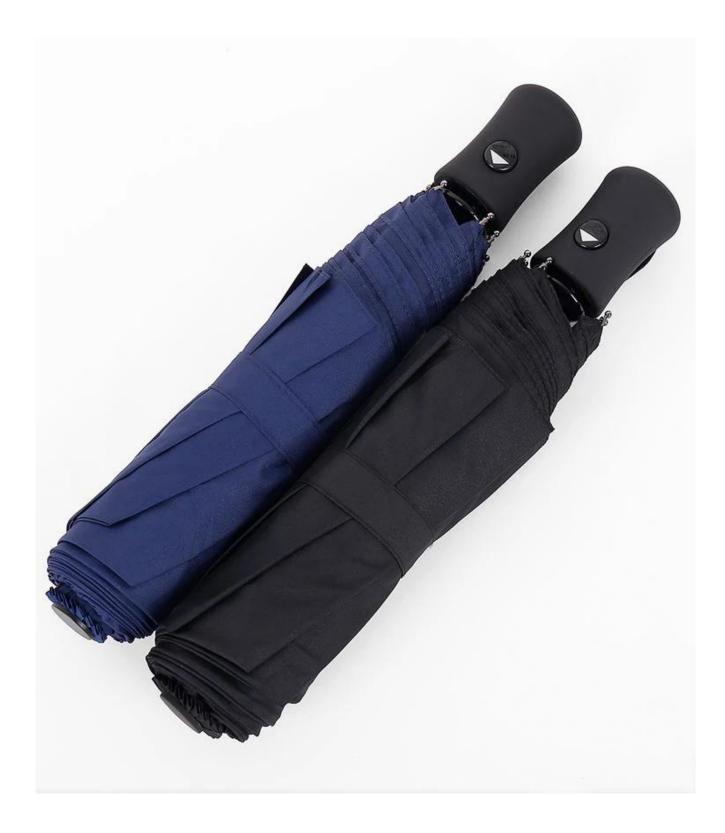

### discount



#### **Detailed** photos











# WHY CHOOSE US?



K\*\*\*T

23 23

# S\*\*\*I

\*\*\*\*

FR FR

Ships From: China Logistics: TNT I really like this umbrella. It is sturdy, it can be opened or closed with just a press. And more importantly, almost instant dry by just shaking. 24 Dec 2018 02:24 ★☆☆☆☆ Color: Black1 Ships From: China Logistics: TNT

One the metals/ribs broke after one day of use, with just light rain no wind. Very disappointing! 24 Dec 2018 02:24





ours

others



company information

# About us Lotus Umbrella:

Shaoxing Lotus Umberlla Co., Ltd is a professional manufacturer of Amberla in Zhejiang Province, China. We have worked in this field for about 19 years and offer

a variety of custom umbrellas, including time, size, style, fabric and shadow. We can provide full size umbrellas including umb