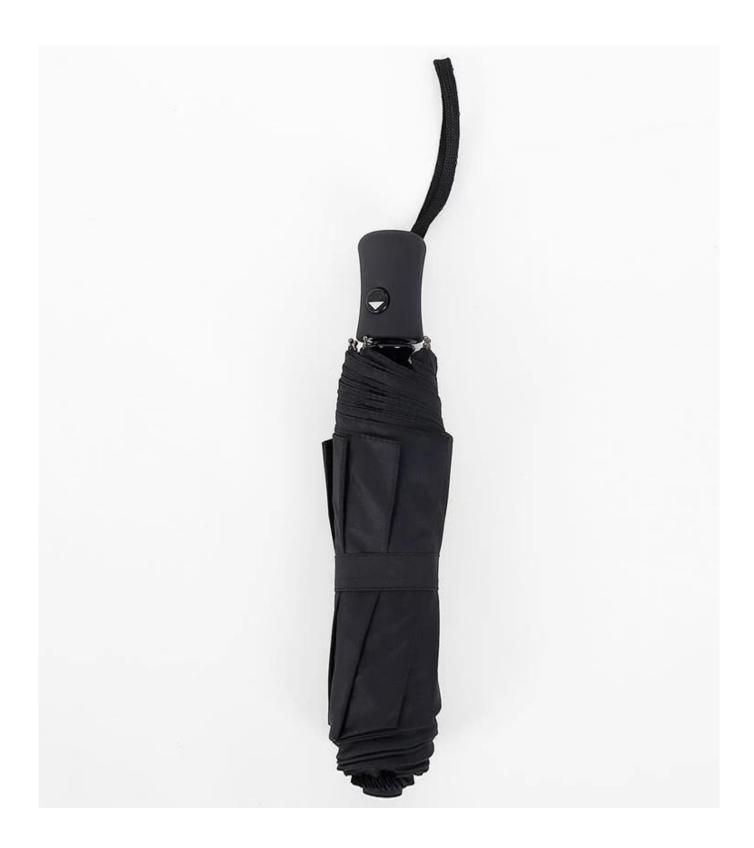

### discount



#### **Detailed** photos











# WHY CHOOSE US?



K\*\*\*T

23 23

# S\*\*\*I

\*\*\*\*

FR FR

Ships From: China Logistics: TNT I really like this umbrella. It is sturdy, it can be opened or closed with just a press. And more importantly, almost instant dry by just shaking. 24 Dec 2018 02:24 ★☆☆☆☆ Color: Black1 Ships From: China Logistics: TNT

One the metals/ribs broke after one day of use, with just light rain no wind. Very disappointing! 24 Dec 2018 02:24





ours

others



company information

# About us Lotus Umbrella:

Shaoxing Lotus Umberlla Co., Ltd is a professional manufacturer of Amberla in Zhejiang Province, China. We have worked in this field for about 19 years and offer

a variety of custom umbrellas, including time, size, style, fabric and shadow. We can provide full size umbrellas including