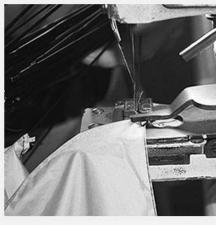

# **PRODUCTION PROCEDURES**

1. EDGE STITCH

2. CUT FABRIC

3. SEWING

4. TIP ASSEMBLY

5. SEW UP

6. QUALITY CHECK