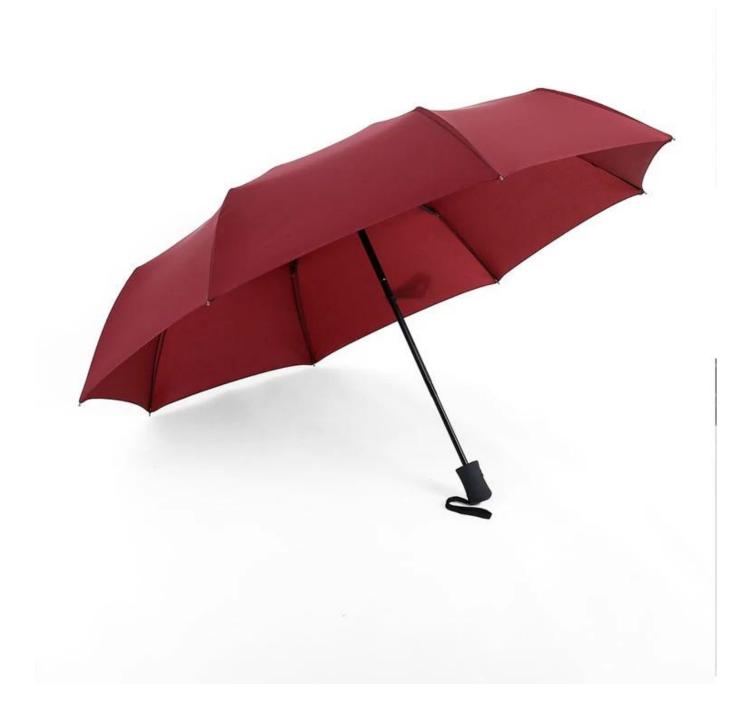

### discount



#### **Detailed** photos











# WHY CHOOSE US?



K\*\*\*T

23 23

# S\*\*\*I

\*\*\*\*

FR FR

Ships From: China Logistics: TNT I really like this umbrella. It is sturdy, it can be opened or closed with just a press. And more importantly, almost instant dry by just shaking. 24 Dec 2018 02:24 ★☆☆☆☆ Color: Black1 Ships From: China Logistics: TNT

One the metals/ribs broke after one day of use, with just light rain no wind. Very disappointing! 24 Dec 2018 02:24





ours

others



company information

# About us Lotus Umbrella:

Shaoxing Lotus Umberlla Co., Ltd is a professional manufacturer of Amberla in Zhejiang Province, China. We have worked in this field for about 19 years and offer

a variety of custom umbrellas, including time, size, style, fabric and shadow. We can provide full size umbrellas including umbre