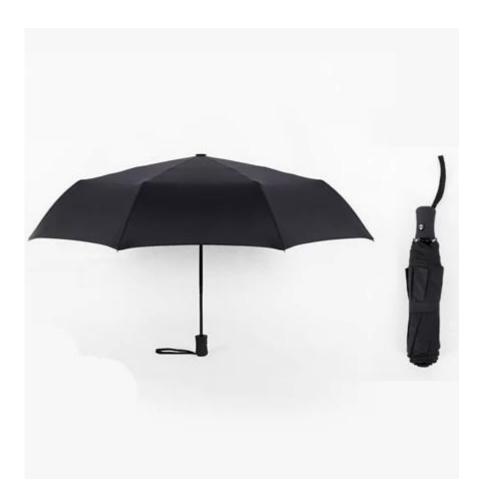

### discount



#### **Detailed** photos











# WHY CHOOSE US?



K\*\*\*T

23 23

# S\*\*\*I

\*\*\*\*

FR FR

Ships From: China Logistics: TNT I really like this umbrella. It is sturdy, it can be opened or closed with just a press. And more importantly, almost instant dry by just shaking. 24 Dec 2018 02:24 ★☆☆☆☆ Color: Black1 Ships From: China Logistics: TNT

One the metals/ribs broke after one day of use, with just light rain no wind. Very disappointing! 24 Dec 2018 02:24





ours

others



company information

# About us Lotus Umbrella:

Shaoxing Lotus Umberlla Co., Ltd is a professional manufacturer of Amberla in Zhejiang Province, China. We have worked in this field for about 19 years and offer

a variety of custom umbrellas, including time, size, style, fabric and shadow. We can provide full size umbrellas including u