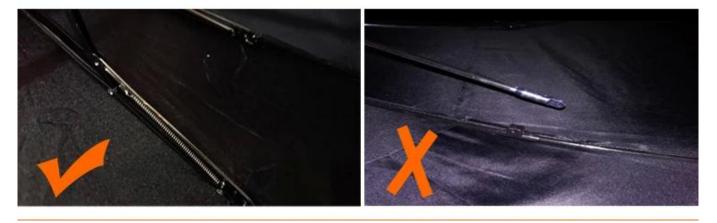

#### 5. How do we manage the quality in the factory?

I. We have strict quality control from the approval of each material until the end of the umbrella. In general, see AQL 2.5 // 4.0.

B. Samples are made for approval from the manufacturer before production. We carry out strict online quality control in each production process.

Iii When the item is packed in our quality control box, AQL will be used to inspect the product at random and send the report.