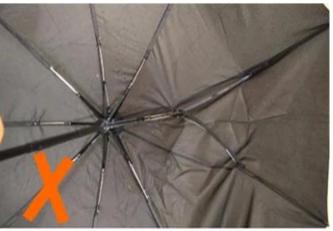

#### 5. How do we manage the quality in the factory?

I. We have strict quality control from the approval of each material until the end of the umbrella. In general, see AQL 2.5 // 4.0.

B. Samples are made for approval from the manufacturer before production. We carry out strict online quality control in each production process.

Iii When the item is packed in our quality control box, AQL will be used to inspect the product at random and send the report.