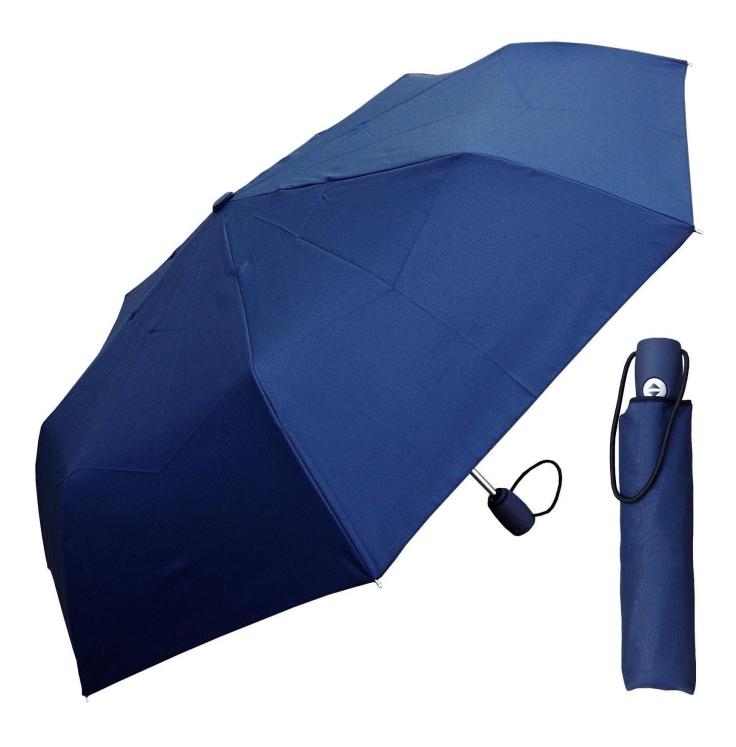

### About us Lotus Umbrella:

Shaoxing Lotus Umberlla Co., Ltd is a professional manufacturer of Amberla in Zhejiang Province, China. We have worked in this field for about 19 years and offer

a variety of custom umbrellas, including time, size, style, fabric and shadow. Can provide full size umbrellas, including umbrellas, umbrellas, folding umbrellas, golf umbrellas, umbrellas, umbrellas, umbrellas, umbrellas, umbrellas, umbrellas We also have a professional design team and we provide personalized and free design services.