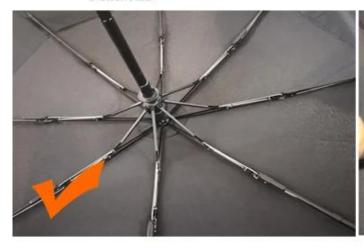

#### 5. How do we manage the quality in the factory?

I. We have strict quality control from the approval of each material until the end of the umbrella. In general, see AQL 2.5 // 4.0.

B. Samples are made for approval from the manufacturer before production. We carry out strict online quality control in each production process.

Iii When the item is packed in our quality control box, AQL will be used to inspect the product at random and send the report.