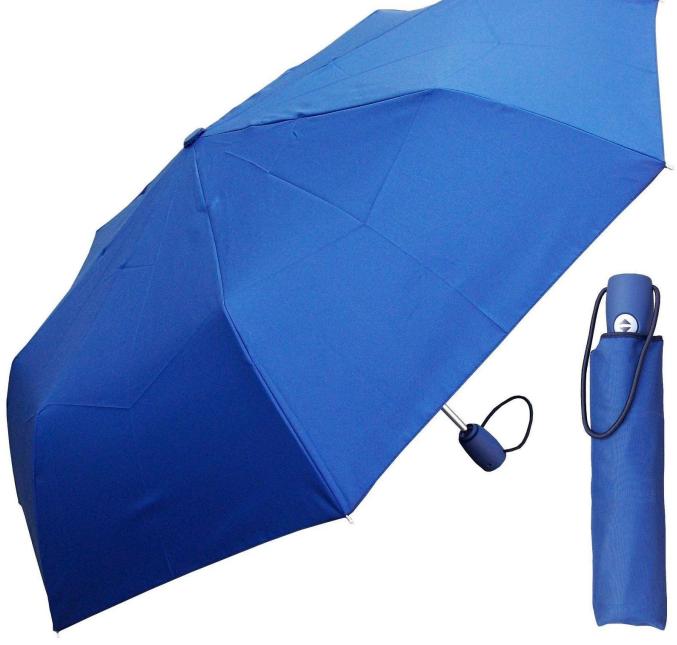

### About us Lotus Umbrella:

Shaoxing Lotus Umberlla Co., Ltd is a professional manufacturer of Amberla in Zhejiang Province, China. We have worked in this field for about 19 years and offer

a variety of custom umbrellas, including time, size, style, fabric and shadow. Can provide full size umbrellas, including umbrellas, umbrellas, folding umbrellas, golf umbrellas, umbrellas, umbrellas, umbrellas, umbrellas, umbrellas, umbrellas We also have a professional design team and we provide personalized and free design services.