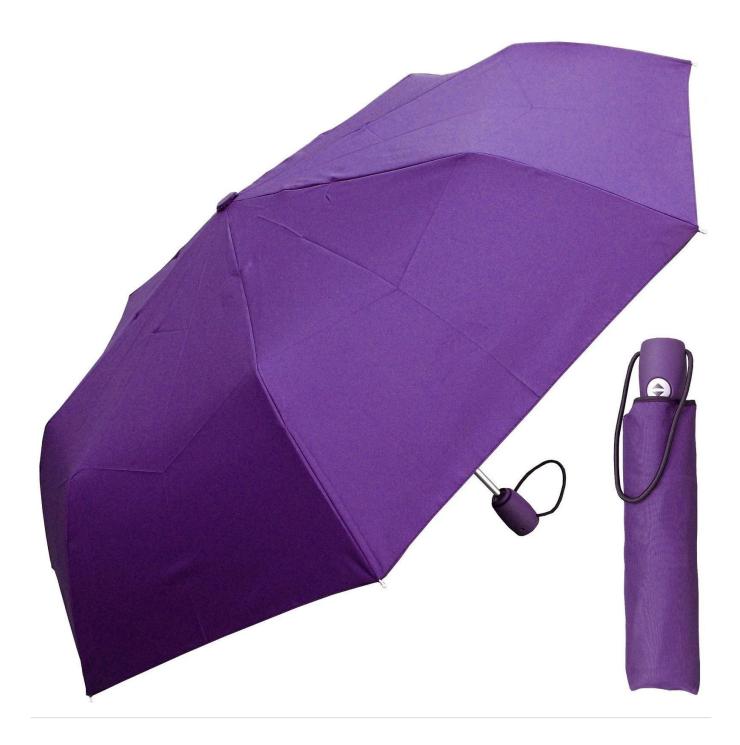

### About us Lotus Umbrella:

Shaoxing Lotus Umberlla Co., Ltd is a professional manufacturer of Amberla in Zhejiang Province, China. We have worked in this field for about 19 years and offer

a variety of custom umbrellas, including time, size, style, fabric and shadow. Can provide full size umbrellas, including umbrellas, umbrellas, folding umbrellas, golf umbrellas, umbrellas, umbrellas, umbrellas, umbrellas, umbrellas, umbrellas We also have a professional design team and we provide personalized and free design services.