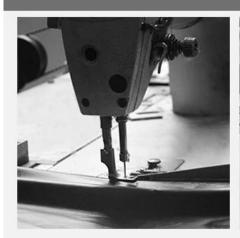

### PRODUCTION PROCEDURES

1. EDGE STITCH

2. CUT FABRIC

3. SEWING

4. TIP ASSEMBLY

5. SEW UP

6. QUALITY CHECK