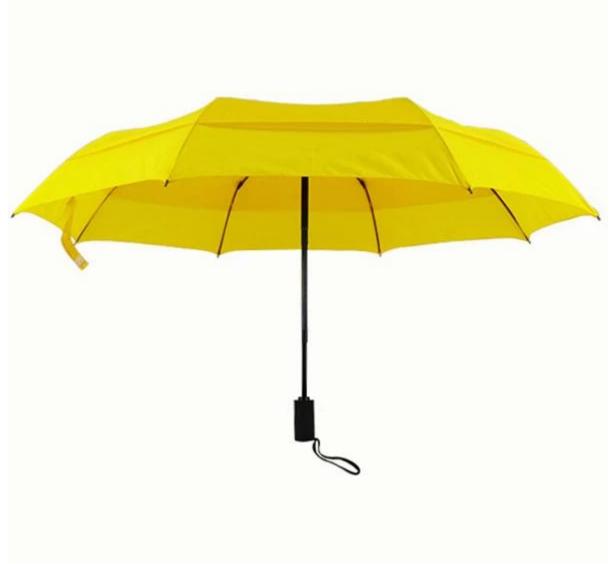

## S\*\*\*I

\*\*\*\*

FR FR

Ships From: China Logistics: TNT I really like this umbrella. It is sturdy, it can be opened or closed with just a press. And more importantly, almost instant dry by just shaking. 24 Dec 2018 02:24 ★☆☆☆☆ Color: Black1 Ships From: China Logistics: TNT