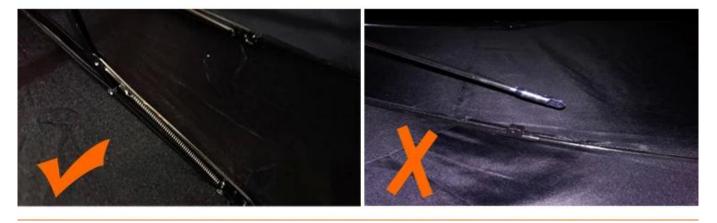

## 5. How do we manage the quality in the factory?

I. We have strict quality control from the approval of each material until the end of the umbrella. In general, see AQL 2.5 // 4.0.

B. Samples are made for approval from the manufacturer before production. We carry out strict online quality control in each production process.

Iii When the item is packed in our quality control box, AQL will be used to inspect the product at random and send the report.