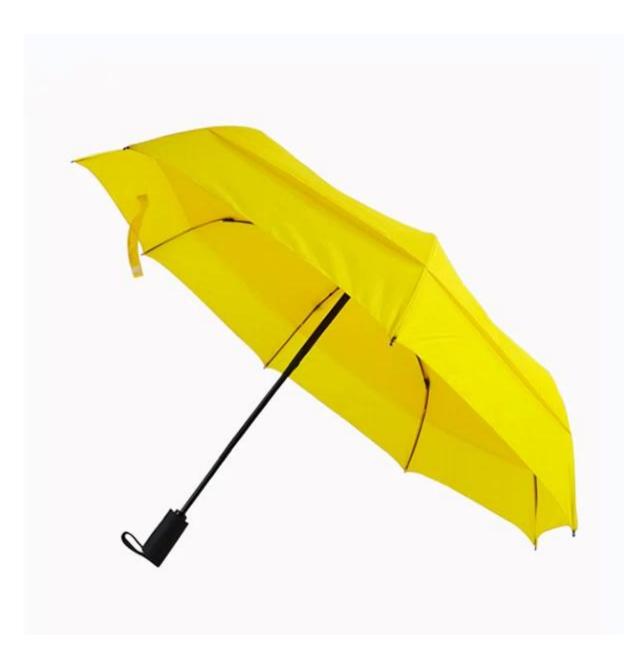

## S\*\*\*I

\*\*\*\*

FR FR

Ships From: China Logistics: TNT I really like this umbrella. It is sturdy, it can be opened or closed with just a press. And more importantly, almost instant dry by just shaking. 24 Dec 2018 02:24 ★☆☆☆☆ Color: Black1 Ships From: China Logistics: TNT