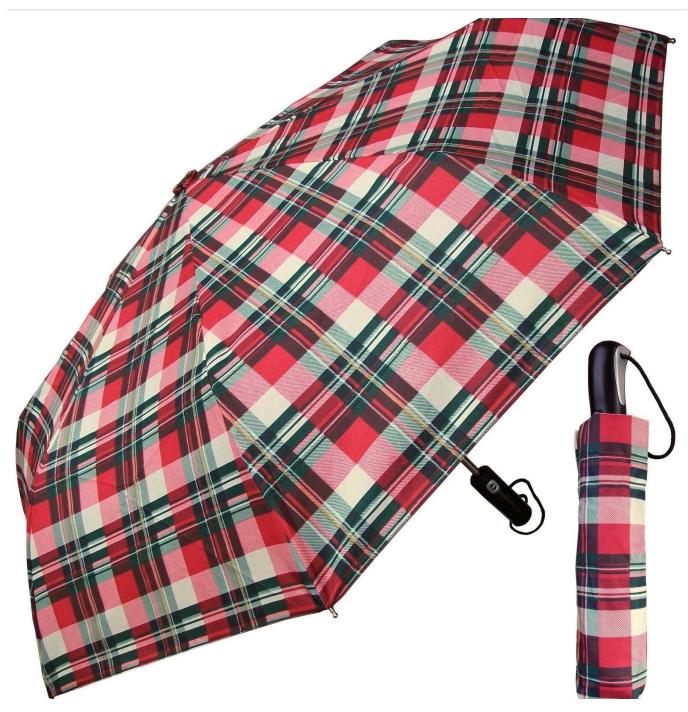

All details, please check it as coupon.

#### **Detailed photos**









# WHY CHOOSE US?



company information

#### **About us Lotus Umbrella:**

Shaoxing Lotus Umberlla Co., Ltd is a professional manufacturer of Amberla in Zhejiang Province, China. We have worked in this field for about 19 years and offer

a variety of custom umbrellas, including time, size, style, fabric and shadow. We can provide full size umbrellas with umbrellas, umbrellas.

## OEM PROCESS



**02** 

**03** 

**04** 

**05** 

artwork from

make the quotation

make the sample for you confirmed place the order

mass production inspection packing

shipment

### PRODUCTION PROCEDURES



1. EDGE STITCH



2. CUT FABRIC



3. SEWING



4. TIP ASSEMBLY



5. SEW UP



6. QUALITY CHECK

### **BUSINESS PROCESS**









**EXHIBITION** 

#### **Packing and delivery**



our service