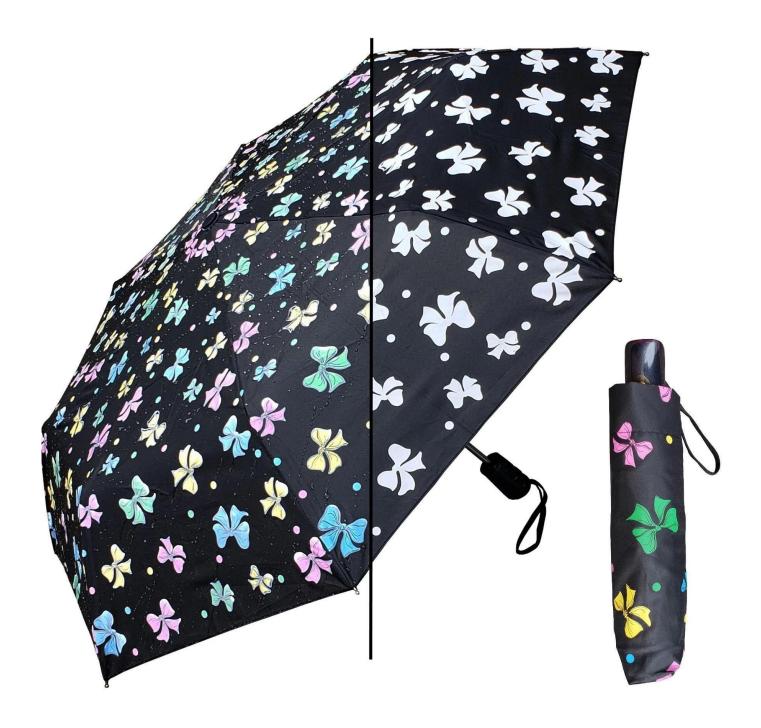

### discount



#### **Detailed** photos









# WHY CHOOSE US?



K\*\*\*T

23 23

# S\*\*\*I

\*\*\*\*

FR FR

Ships From: China Logistics: TNT I really like this umbrella. It is sturdy, it can be opened or closed with just a press. And more importantly, almost instant dry by just shaking. 24 Dec 2018 02:24 ★☆☆☆☆ Color: Black1 Ships From: China Logistics: TNT

One the metals/ribs broke after one day of use, with just light rain no wind. Very disappointing! 24 Dec 2018 02:24





ours

others



company information

# About us Lotus Umbrella:

Shaoxing Lotus Umberlla Co., Ltd is a professional manufacturer of Amberla in Zhejiang Province, China. We have worked in this field for about 19 years and offer

a variety of custom umbrellas, including time, size, style, fabric and shadow. We can provide full size umbrellas, including um