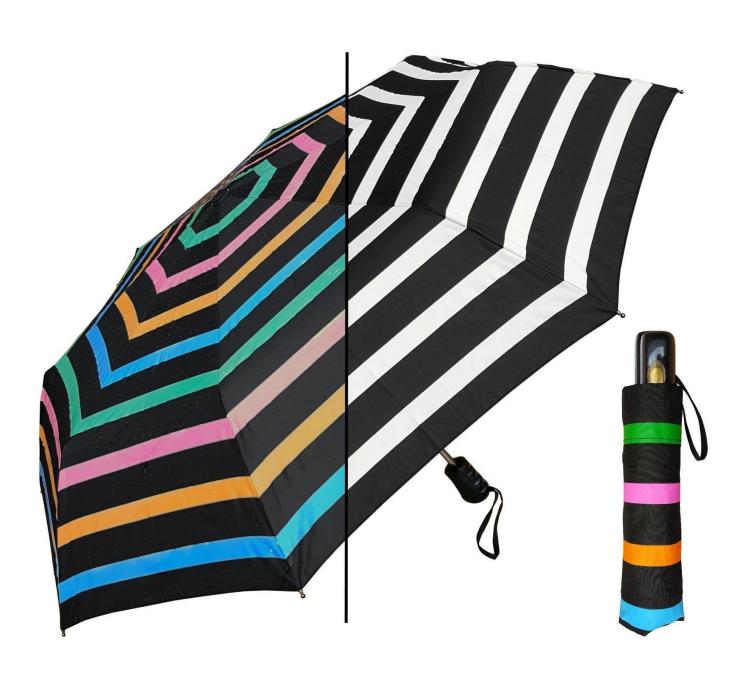

### discount



#### **Detailed** photos









# WHY CHOOSE US?



K\*\*\*T

23 23

# S\*\*\*I

\*\*\*\*

FR FR

Ships From: China Logistics: TNT I really like this umbrella. It is sturdy, it can be opened or closed with just a press. And more importantly, almost instant dry by just shaking. 24 Dec 2018 02:24 ★☆☆☆☆ Color: Black1 Ships From: China Logistics: TNT

One the metals/ribs broke after one day of use, with just light rain no wind. Very disappointing! 24 Dec 2018 02:24





ours

others



company information

# About us Lotus Umbrella:

Shaoxing Lotus Umberlla Co., Ltd is a professional manufacturer of Amberla in Zhejiang Province, China. We have worked in this field for about 19 years and offer

a variety of custom umbrellas, including time, size, style, fabric and shadow. We can provide full size umbrellas, including