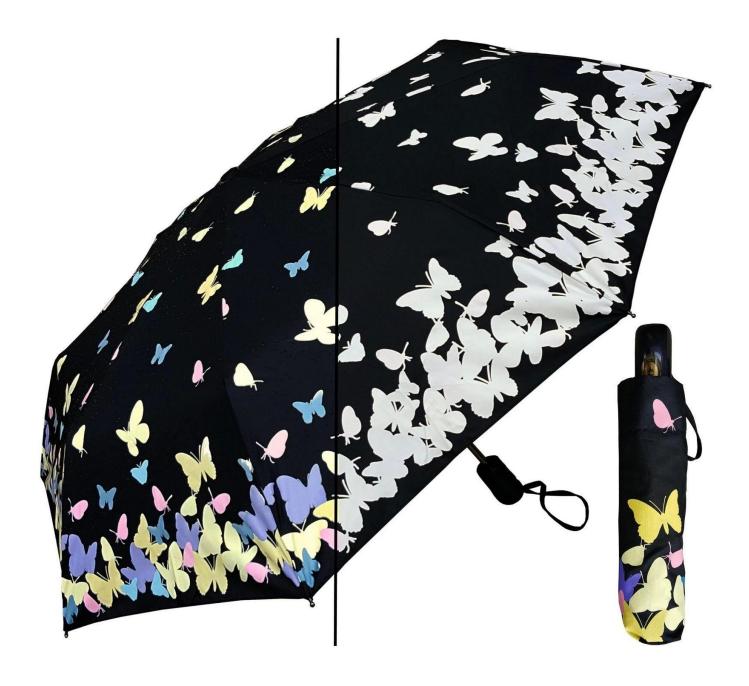

### discount



#### **Detailed** photos









# WHY CHOOSE US?



K\*\*\*T

23 23

# S\*\*\*I

\*\*\*\*

FR FR

Ships From: China Logistics: TNT I really like this umbrella. It is sturdy, it can be opened or closed with just a press. And more importantly, almost instant dry by just shaking. 24 Dec 2018 02:24 ★☆☆☆☆ Color: Black1 Ships From: China Logistics: TNT

One the metals/ribs broke after one day of use, with just light rain no wind. Very disappointing! 24 Dec 2018 02:24





ours

others



company information

# About us Lotus Umbrella:

Shaoxing Lotus Umberlla Co., Ltd is a professional manufacturer of Amberla in Zhejiang Province, China. We have worked in this field for about 19 years and offer

a variety of custom umbrellas, including time, size, style, fabric and shadow. We can provide full size umbrellas, including umbr