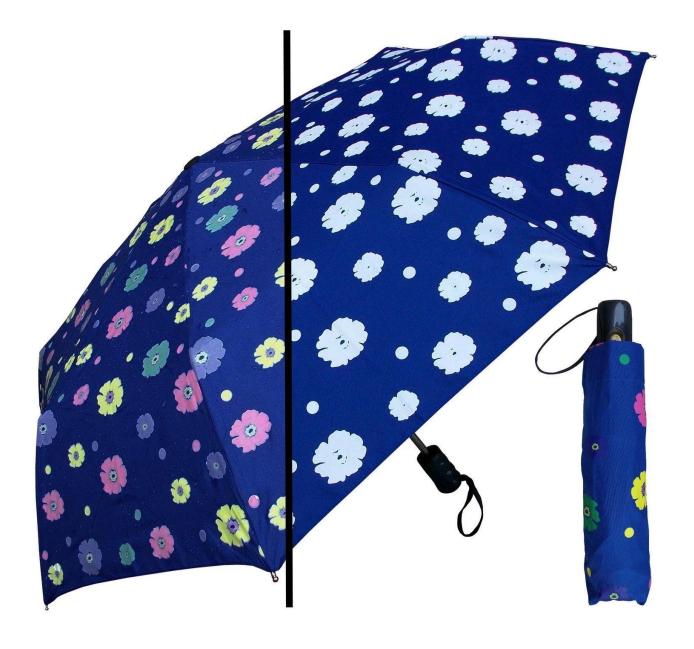

### discount



#### **Detailed** photos









# WHY CHOOSE US?



K\*\*\*T

23 23

# S\*\*\*I

\*\*\*\*

FR FR

Ships From: China Logistics: TNT I really like this umbrella. It is sturdy, it can be opened or closed with just a press. And more importantly, almost instant dry by just shaking. 24 Dec 2018 02:24 ★☆☆☆☆ Color: Black1 Ships From: China Logistics: TNT

One the metals/ribs broke after one day of use, with just light rain no wind. Very disappointing! 24 Dec 2018 02:24





ours

others



company information

# About us Lotus Umbrella:

Shaoxing Lotus Umberlla Co., Ltd is a professional manufacturer of Amberla in Zhejiang Province, China. We have worked in this field for about 19 years and offer

a variety of custom umbrellas, including time, size, style, fabric and shadow. We can provide full size umbrellas, including umbrel