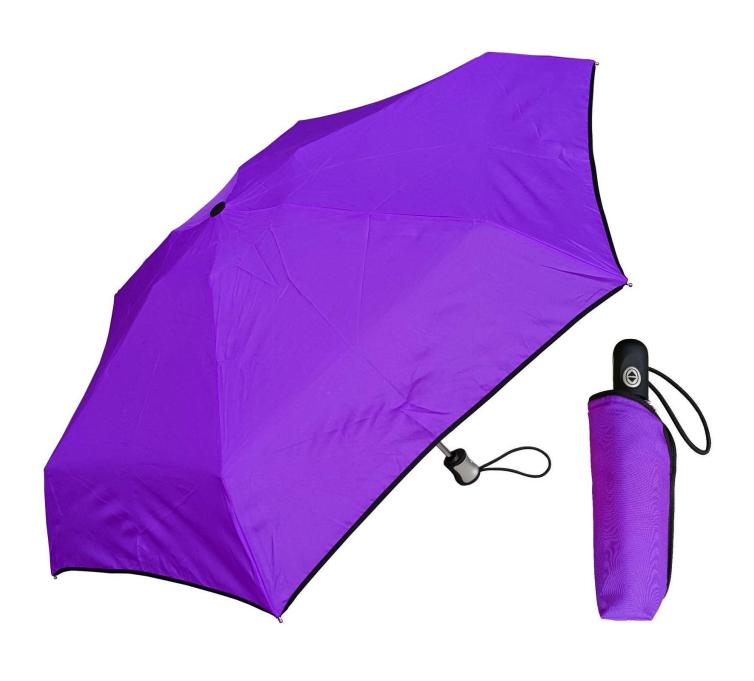

# **About us Lotus Umbrella:**

Shaoxing Lotus Umberlla Co., Ltd is a professional manufacturer of Amberla in Zhejiang Province, China. We have worked in this field for about 19 years and offer

a variety of custom umbrellas, including time, size, style, fabric and shadow. We can provide full size umbrellas, including umbrellas, folding umbrellas, umbrellas, golf umbrellas, umbrellas, umbrellas, umbrellas, umbrellas, umbrellas, umbrellas, umbrellas, umbrellas, umbrellas.