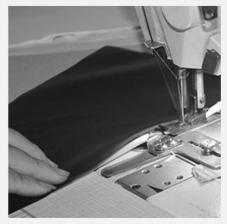

# PRODUCTION PROCEDURES

1. EDGE STITCH

2. CUT FABRIC

3. SEWING

4. TIP ASSEMBLY

5. SEW UP

6. QUALITY CHECK