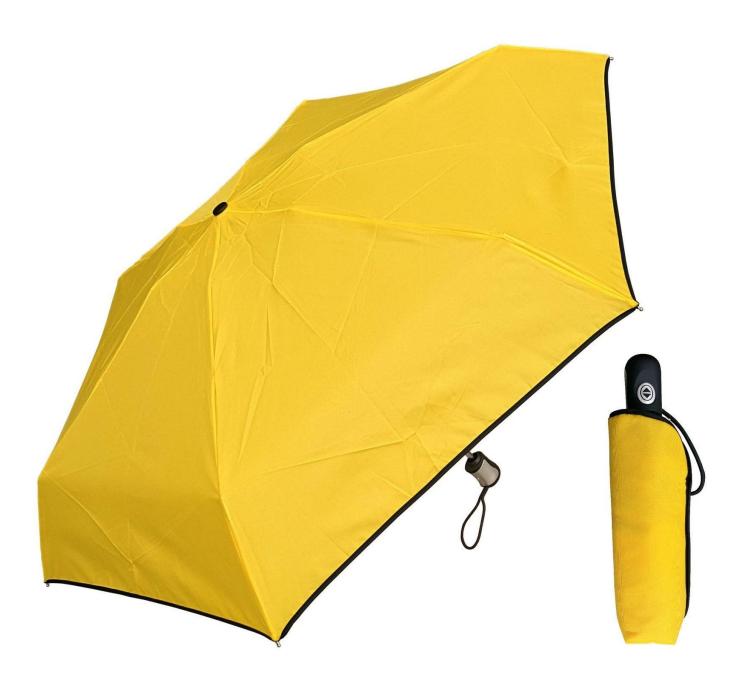

All details, please check it as coupon.

### **Detailed photos**











# WHY CHOOSE US?



company information

# **About us Lotus Umbrella:**

Shaoxing Lotus Umberlla Co., Ltd is a professional manufacturer of Amberla in Zhejiang Province, China. We have worked in this field for about 19 years and offer

a variety of custom umbrellas, including time, size, style, fabric and shadow. We can provide full size umbrellas, including umbrellas, folding umbrellas, umbrellas, golf umbrellas, umbrellas, umbrellas, umbrellas, umbrellas, umbrellas, umbrellas, umbrellas, umbrellas, umbrellas.

# OEM PROCESS



**02** 

**03** 

**04** 

**05** 

artwork from

make the quotation

make the sample for you confirmed place the order

mass production inspection packing

shipment

# PRODUCTION PROCEDURES



1. EDGE STITCH



2. CUT FABRIC



3. SEWING



4. TIP ASSEMB