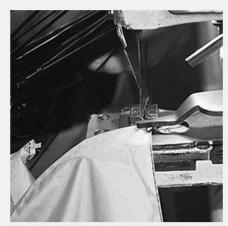

# PRODUCTION PROCEDURES

1. EDGE STITCH

2. CUT FABRIC

3. SEWING

4. TIP ASSEMBLY

5. SEW UP

6. QUALITY CHECK