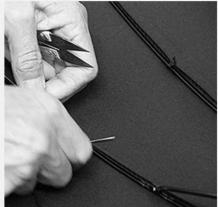

# PRODUCTION PROCEDURES

1. EDGE STITCH

2. CUT FABRIC

3. SEWING

4. TIP ASSEMBLY

5. SEW UP

6. QUALITY CHECK