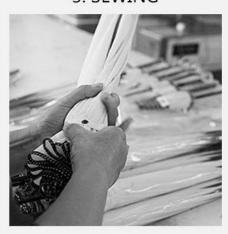

# PRODUCTION PROCEDURES

1. EDGE STITCH

2. CUT FABRIC

3. SEWING

4. TIP ASSEMBLY

5. SEW UP

6. QUALITY CHECK