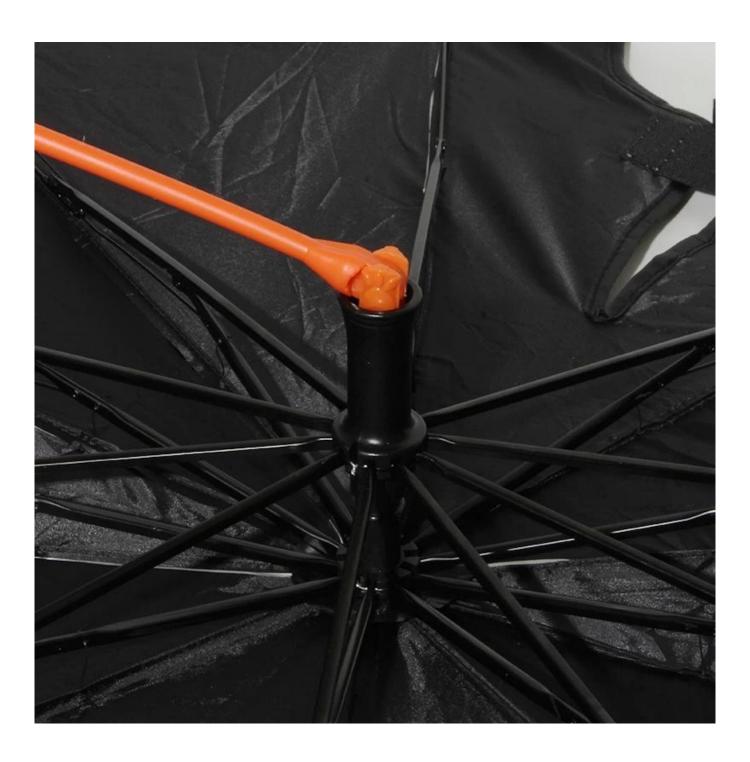

# **Product Description**

| Size:          | 140*78cm                                                 |
|----------------|----------------------------------------------------------|
| Fabric:        | 190T Polyester/pongee                                    |
| Frame:         | metal                                                    |
| Accessory:     | Plastic tibs and caps                                    |
| Printing:      | can print your Logo & Slogan                             |
| Packing:       | 50pcs/ctn                                                |
| Usage:         | outdoor adverting ,promotion,expand the market,sun block |
| Use Occasion:  | Golf club,promotional gift,daily use                     |
| Advantage:     | Super-windproof,Super-waterproof                         |
| MOQ:           | 100pcs                                                   |
| Sample Time:   | 3-7days                                                  |
| Delivery Time: | 30days                                                   |
| •              |                                                          |