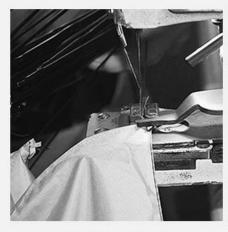

# PRODUCTION PROCEDURES

2. CUT FABRIC

3. SEWING

4. TIP ASSEMBLY

5. SEW UP

6. QUALITY CHECK