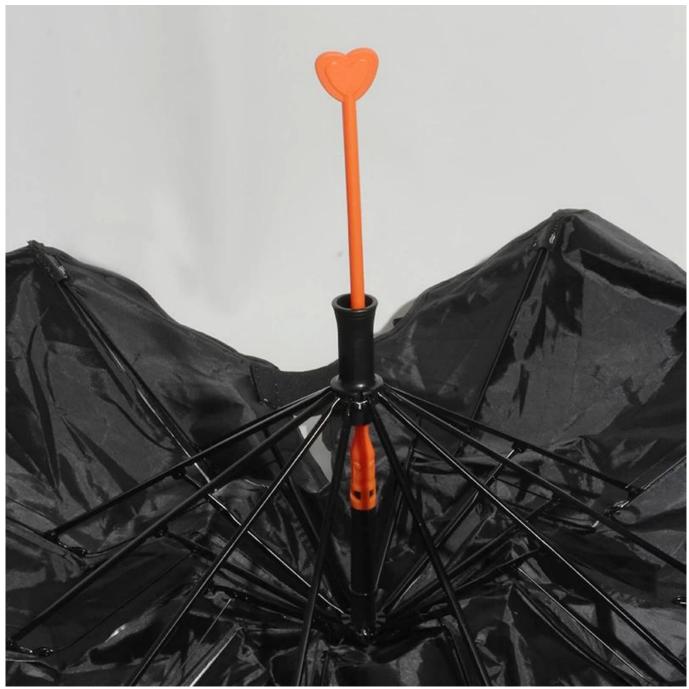

# **Product Description**

| Size:          | 140*78cm                                                 |
|----------------|----------------------------------------------------------|
| Fabric:        | 190T Polyester/pongee                                    |
| Frame:         | metal                                                    |
| Accessory:     | Plastic tibs and caps                                    |
| Printing:      | can print your Logo & Slogan                             |
| Packing:       | 50pcs/ctn                                                |
| Usage:         | outdoor adverting ,promotion,expand the market,sun block |
| Use Occasion:  | Golf club,promotional gift,daily use                     |
| Advantage:     | Super-windproof,Super-waterproof                         |
| MOQ:           | 100pcs                                                   |
| Sample Time:   | 3-7days                                                  |
| Delivery Time: | 30days                                                   |
| •              |                                                          |