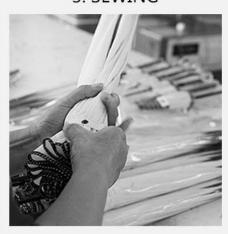

# PRODUCTION PROCEDURES

2. CUT FABRIC

3. SEWING

4. TIP ASSEMBLY

5. SEW UP

6. QUALITY CHECK