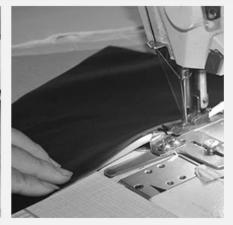

# PRODUCTION PROCEDURES

2. CUT FABRIC

3. SEWING

4. TIP ASSEMBLY

5. SEW UP

6. QUALITY CHECK