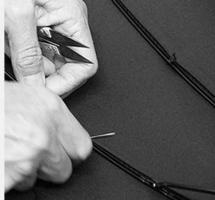

# PRODUCTION PROCEDURES

2. CUT FABRIC

3. SEWING

4. TIP ASSEMBLY

5. SEW UP

6. QUALITY CHECK