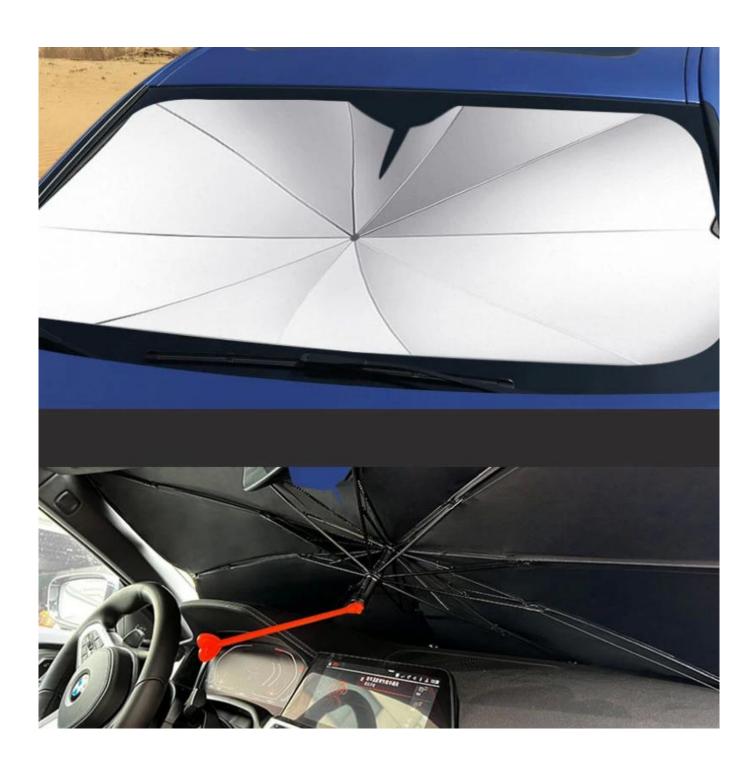

# **Product Description**

| Size:          | 140*78cm                                                 |
|----------------|----------------------------------------------------------|
| Fabric:        | 190T Polyester/pongee                                    |
| Frame:         | metal                                                    |
| Accessory:     | Plastic tibs and caps                                    |
| Printing:      | can print your Logo & Slogan                             |
| Packing:       | 50pcs/ctn                                                |
| Usage:         | outdoor adverting ,promotion,expand the market,sun block |
| Use Occasion:  | Golf club,promotional gift,daily use                     |
| Advantage:     | Super-windproof,Super-waterproof                         |
| MOQ:           | 100pcs                                                   |
| Sample Time:   | 3-7days                                                  |
| Delivery Time: | 30days                                                   |
| •              |                                                          |