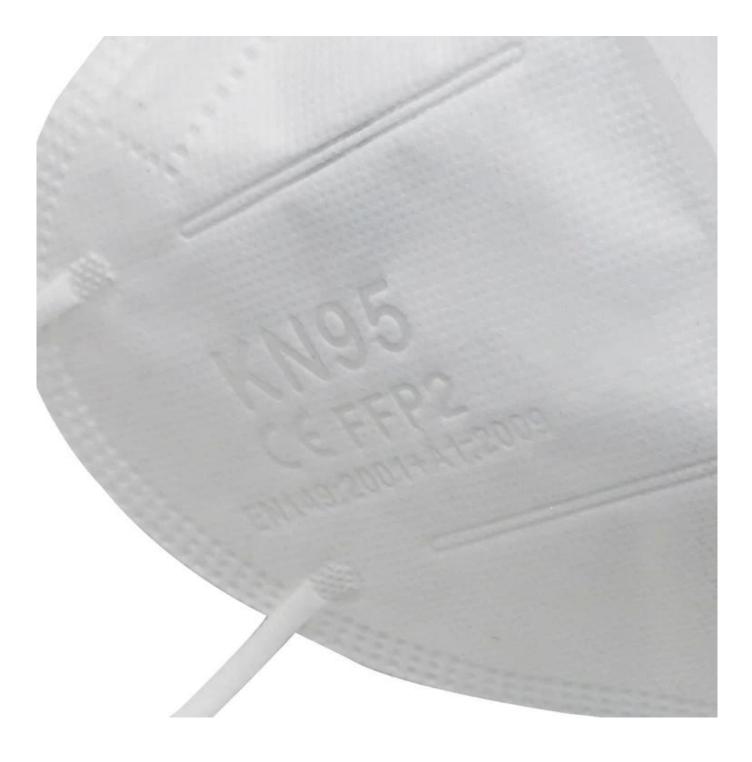

discount







Time left until promotion ends: 7d 0h 0m Shop Now ►

All details, please check it as coupon.

#### **Detailed pictures**

# WHY CHOOSE US?



K\*\*\*t

ES 23

### 5\*\*\*\*|

\*\*\*\*\*

Ships From: China Logistics: TNT I really like this umbrella. It is sturdy, it can be opened or closed with just a press. And more importantly, almost instant dry by just shaking. 24 Dec 2018 02:24 ★市市市市 Color: Black1 Ships From: China Logistics: TNT

One the metals/ribs broke after one day of use, with just light rain no wind. Very disappointing! 24 Dec 2018 02:24





ours

others



company information

# **OEM PROCESS**



## **PRODUCTION PROCEDURES**





### **About us Lotus Umbrella:**

Shaoxing Lotus Umberlla Co., Ltd is a professional manufacturer of Amberla in

Zhejiang Prov