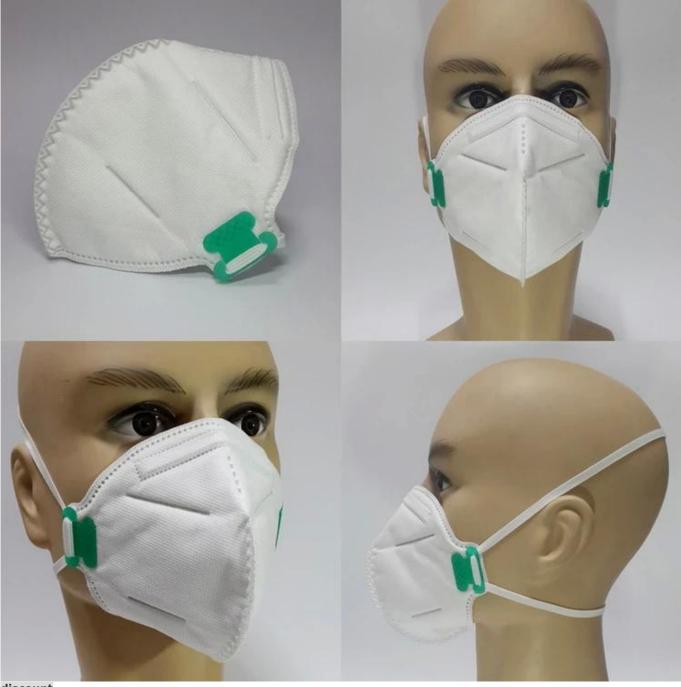

discount







Time left until promotion ends: 7d 0h 0m Shop Now ►

All details, please check it as coupon.

#### **Detailed pictures**

# WHY CHOOSE US?



K\*\*\*t

ES 23

### 5\*\*\*\*|

\*\*\*\*\*

Ships From: China Logistics: TNT I really like this umbrella. It is sturdy, it can be opened or closed with just a press. And more importantly, almost instant dry by just shaking. 24 Dec 2018 02:24 ★市市市市 Color: Black1 Ships From: China Logistics: TNT

One the metals/ribs broke after one day of use, with just light rain no wind. Very disappointing! 24 Dec 2018 02:24





ours

others



company information

# **OEM PROCESS**



## **PRODUCTION PROCEDURES**





### **About us Lotus Umbrella:**

Shaoxing Lotus Umberlla Co., Ltd is a professional manufacturer of Amberla in

Zhejiang Province