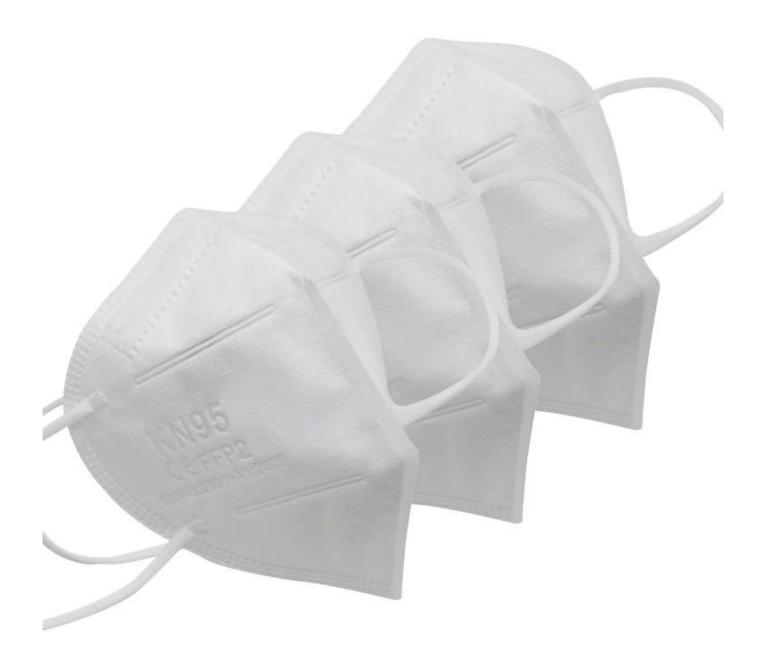

discount







Time left until promotion ends: 7d 0h 0m Shop Now ►

All details, please check it as coupon.

#### **Detailed pictures**

# WHY CHOOSE US?



K\*\*\*t

ES 23

### 5\*\*\*\*|

\*\*\*\*\*

Ships From: China Logistics: TNT I really like this umbrella. It is sturdy, it can be opened or closed with just a press. And more importantly, almost instant dry by just shaking. 24 Dec 2018 02:24 ★市市市市 Color: Black1 Ships From: China Logistics: TNT

One the metals/ribs broke after one day of use, with just light rain no wind. Very disappointing! 24 Dec 2018 02:24





ours

others



company information

# **OEM PROCESS**



## **PRODUCTION PROCEDURES**





### **About us Lotus Umbrella:**

Shaoxing Lotus Umberlla Co., Ltd is a professional manufacturer of Amberla in

Zhejiang Provin