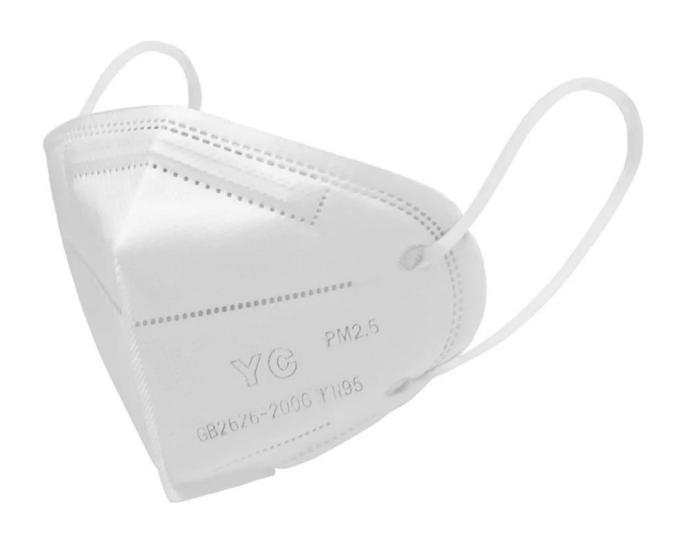

### 2020 hot sale In Stock China Facemask 5 Ply Earloop Face Mask KN95







# 24 Hours Shipping



discount



# WHY CHOOSE US?



5\*\*\* FR FR

Ships From: China Logistics: TNT

I really like this umbrella. It is sturdy, it can be opened or closed with just a press. And more importantly, almost instant dry by just shaking.

Color: Black: Ships From: China Logistics: TNT

One the metals/ribs broke after one day of use, with just light rain no wind. Very disappointing!





ours

others





company information

## OEM PROCESS



artwork from

make the quotation

**03** 

make the sample for you confirmed place the order

mass production inspection packing

shipment

### PRODUCTION PROCEDURES



1. EDGE STITCH



2. CUT FABRIC



3. SEWING



4. TIP ASSEMBLY



5. SEW UP



6. QUALITY CHECK

### **About us Lotus Umbrella:**

Shaoxing Lotus Umberlla Co., Ltd