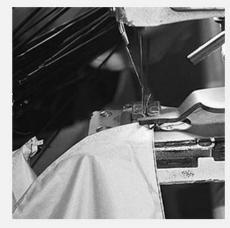

### PRODUCTION PROCEDURES

1. EDGE STITCH

2. CUT FABRIC

3. SEWING

4. TIP ASSEMBLY

5. SEW UP

6. QUALITY CHECK