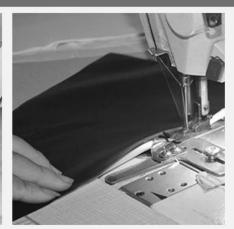

### PRODUCTION PROCEDURES

1. EDGE STITCH

2. CUT FABRIC

3. SEWING

4. TIP ASSEMBLY

5. SEW UP

6. QUALITY CHECK