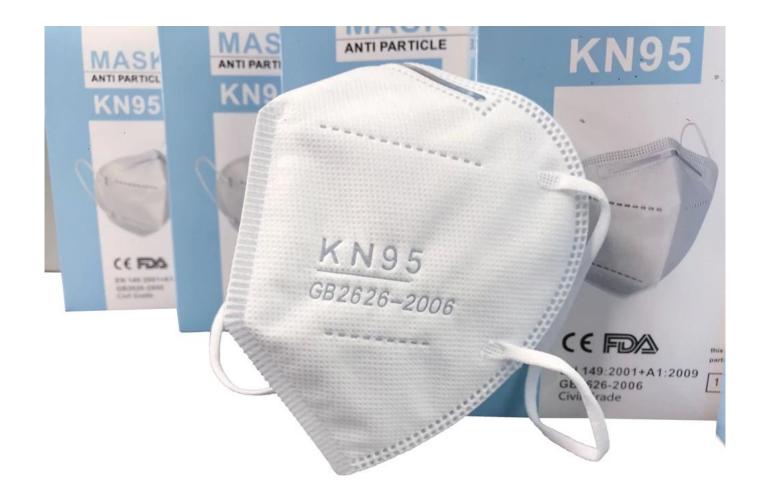

### 2020 hot sale In Stock China Facemask 5 Ply Earloop Face Mask KN95







# 24 Hours Shipping



discount



# WHY CHOOSE US?



5\*\*\* FR FR

Ships From: China Logistics: TNT

I really like this umbrella. It is sturdy, it can be opened or closed with just a press. And more importantly, almost instant dry by just shaking.

Color: Black: Ships From: China Logistics: TNT

One the metals/ribs broke after one day of use, with just light rain no wind. Very disappointing!





ours

others





company information

## OEM PROCESS



artwork from

make the quotation

**03** 

make the sample for you confirmed place the order

mass production inspection packing

shipment

### PRODUCTION PROCEDURES



1. EDGE STITCH



2. CUT FABRIC



3. SEWING



4. TIP ASSEMBLY



5. SEW UP



6. QUALITY CHECK

### **About us Lotus Umbrella:**

Shaoxing Lotus Umberlla Co., Ltd is a