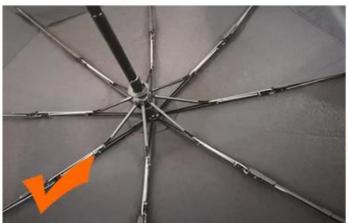

# WHY CHOOSE US?

5\*\*\* FR FR

Ships From: China Logistics: TNT

I really like this umbrella. It is sturdy, it can be opened or closed with just a press. And more importantly, almost instant dry by just shaking.