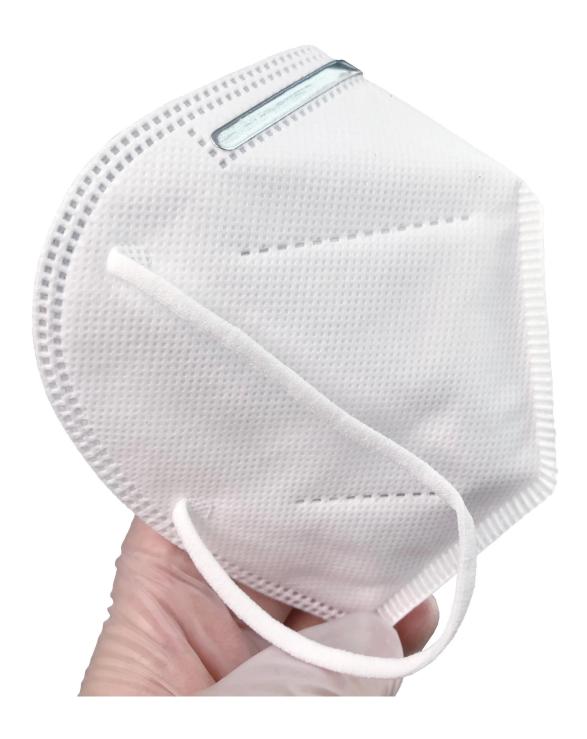

### 2020 hot sale In Stock China Facemask 5 Ply Earloop Face Mask KN95







# 24 Hours Shipping



discount



# WHY CHOOSE US?



5\*\*\* FR FR

Ships From: China Logistics: TNT

I really like this umbrella. It is sturdy, it can be opened or closed with just a press. And more importantly, almost instant dry by just shaking.

Color: Black: Ships From: China Logistics: TNT

One the metals/ribs broke after one day of use, with just light rain no wind. Very disappointing!





ours

others





company information

## OEM PROCESS



artwork from

make the quotation

**03** 

make the sample for you confirmed place the order

mass production inspection packing

shipment

### PRODUCTION PROCEDURES



1. EDGE STITCH



2. CUT FABRIC



3. SEWING



4. TIP ASSEMBLY



5. SEW UP



6. QUALITY CHECK

### **About us Lotus Umbrella:**

Shaoxing Lotus Umberlla Co., Ltd is