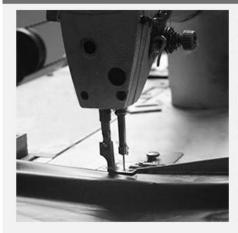

### PRODUCTION PROCEDURES

1. EDGE STITCH

2. CUT FABRIC

3. SEWING

4. TIP ASSEMBLY

5. SEW UP

6. QUALITY CHECK