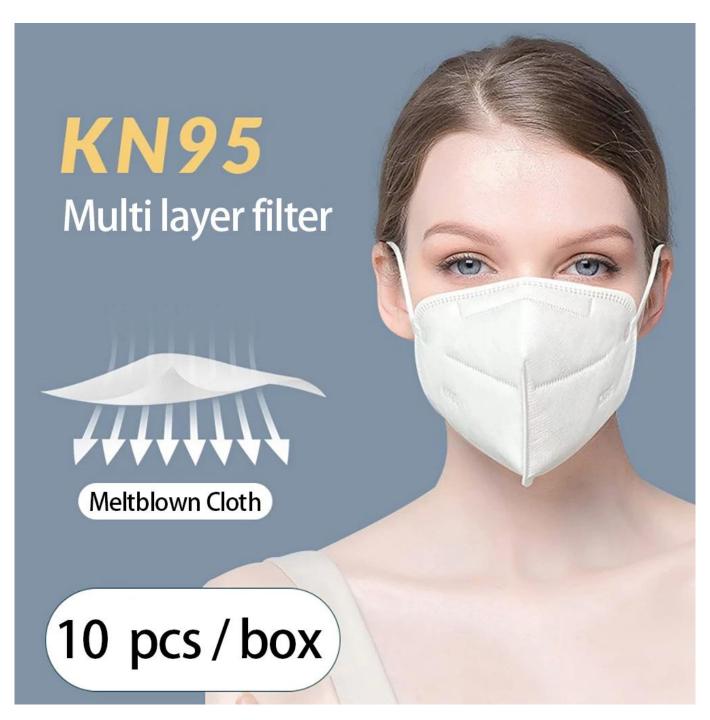

### 2020 hot sale In Stock China Facemask 5 Ply Earloop Face Mask KN95







# 24 Hours Shipping



discount



# WHY CHOOSE US?



5\*\*\* FR FR

Ships From: China Logistics: TNT

I really like this umbrella. It is sturdy, it can be opened or closed with just a press. And more importantly, almost instant dry by just shaking.

Color: Black: Ships From: China Logistics: TNT

One the metals/ribs broke after one day of use, with just light rain no wind. Very disappointing!





ours

others





company information

## OEM PROCESS



artwork from

make the quotation

**03** 

make the sample for you confirmed place the order

mass production inspection packing

shipment

### PRODUCTION PROCEDURES



1. EDGE STITCH



2. CUT FABRIC



3. SEWING



4. TIP ASSEMBLY



5. SEW UP



6. QUALITY CHECK

### **About us Lotus Umbrella:**

Shaoxing Lotus Umberlla Co., Ltd is a professional manufactu