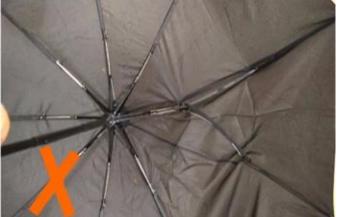

Color: Black: Ships From: China Logistics: TNT

One the metals/ribs broke after one day of use, with just light rain no wind. Very disappointing!

ours

others

company information