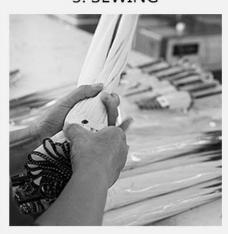

### PRODUCTION PROCEDURES

1. EDGE STITCH

2. CUT FABRIC

3. SEWING

4. TIP ASSEMBLY

5. SEW UP

6. QUALITY CHECK