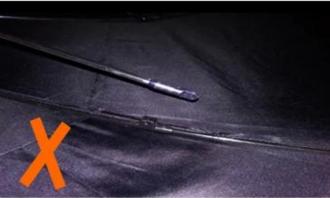

Color: Black: Ships From: China Logistics: TNT

One the metals/ribs broke after one day of use, with just light rain no wind. Very disappointing!

ours

others

company information