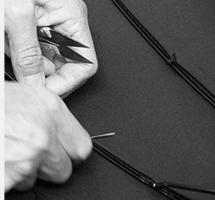

### PRODUCTION PROCEDURES

1. EDGE STITCH

2. CUT FABRIC

3. SEWING

4. TIP ASSEMBLY

5. SEW UP

6. QUALITY CHECK