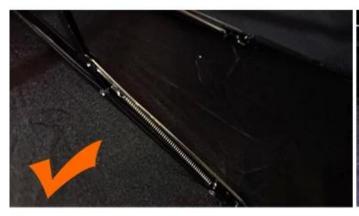

# WHY CHOOSE US?

5\*\*\* FR FR

Ships From: China Logistics: TNT

I really like this umbrella. It is sturdy, it can be opened or closed with just a press. And more importantly, almost instant dry by just shaking.