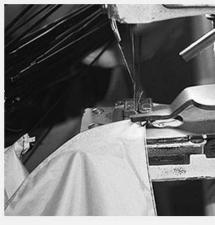

### **PRODUCTION PROCEDURES**

1. EDGE STITCH

2. CUT FABRIC

3. SEWING

4. TIP ASSEMBLY

5. SEW UP

6. QUALITY CHECK