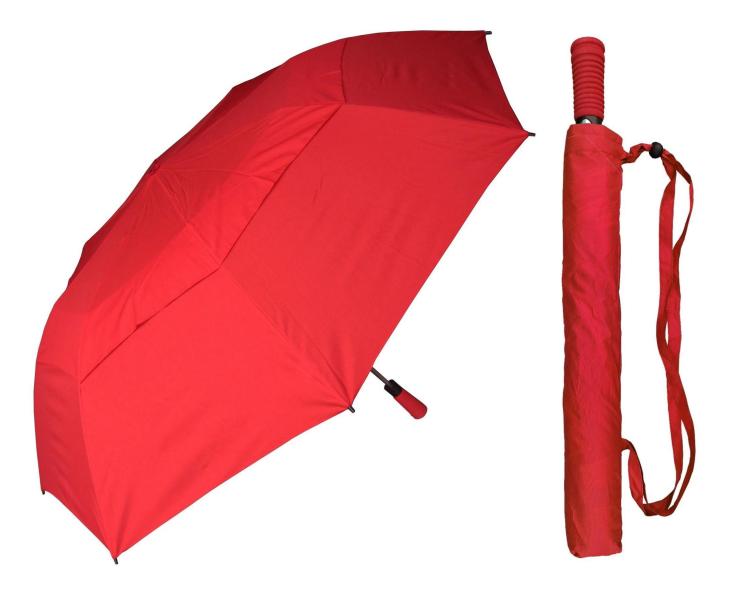

### discount



### **Detailed** photos











# WHY CHOOSE US?



K\*\*\*T

23 23

# S\*\*\*I

\*\*\*\*

FR FR

Ships From: China Logistics: TNT I really like this umbrella. It is sturdy, it can be opened or closed with just a press. And more importantly, almost instant dry by just shaking. 24 Dec 2018 02:24 ★☆☆☆☆ Color: Black1 Ships From: China Logistics: TNT

One the metals/ribs broke after one day of use, with just light rain no wind. Very disappointing! 24 Dec 2018 02:24





ours

others



company information

# About us Lotus Umbrella:

Shaoxing Lotus Umberlla Co., Ltd is a professional manufacturer of Amberla in Zhejiang Province, China. We have worked in this field for about 19 years and offer

a variety of custom umbrellas, including time, size, style, fabric and shadow. We can provide full-sized umbrellas, including