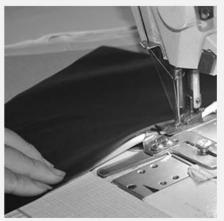

# **PRODUCTION PROCEDURES**

1. EDGE STITCH

2. CUT FABRIC

3. SEWING

4. TIP ASSEMBLY

5. SEW UP

6. QUALITY CHECK