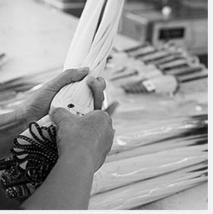

# **PRODUCTION PROCEDURES**

1. EDGE STITCH

2. CUT FABRIC

3. SEWING

4. TIP ASSEMBLY

5. SEW UP

6. QUALITY CHECK