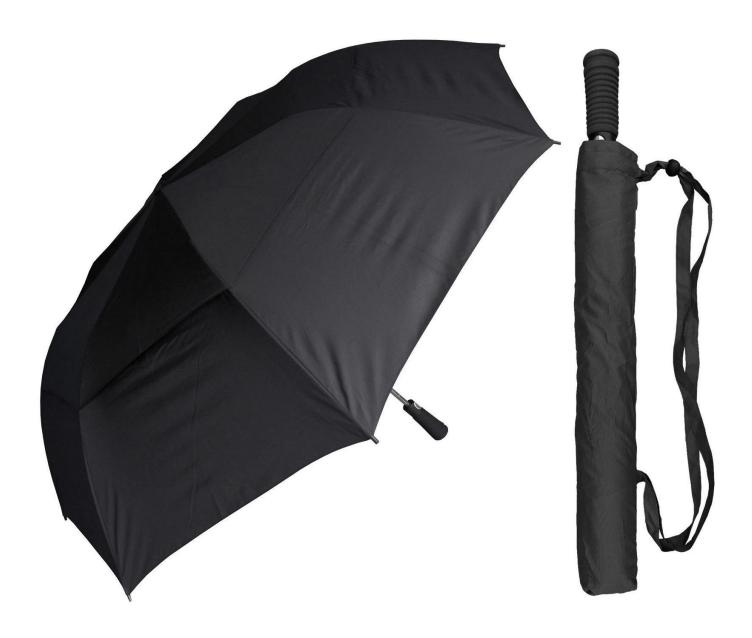

### **Detailed** photos

# S\*\*\*I

\*\*\*\*

FR FR

Ships From: China Logistics: TNT I really like this umbrella. It is sturdy, it can be opened or closed with just a press. And more importantly, almost instant dry by just shaking. 24 Dec 2018 02:24 ★☆☆☆☆ Color: Black1 Ships From: China Logistics: TNT