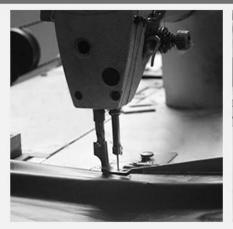

# **PRODUCTION PROCEDURES**

1. EDGE STITCH

2. CUT FABRIC

3. SEWING

4. TIP ASSEMBLY

5. SEW UP

6. QUALITY CHECK