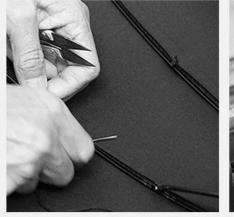

# **PRODUCTION PROCEDURES**

1. EDGE STITCH

2. CUT FABRIC

3. SEWING

4. TIP ASSEMBLY

5. SEW UP

6. QUALITY CHECK