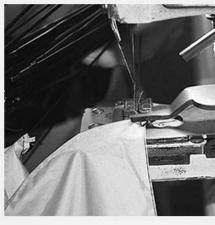

# **PRODUCTION PROCEDURES**

1. EDGE STITCH

2. CUT FABRIC

3. SEWING

4. TIP ASSEMBLY

5. SEW UP

6. QUALITY CHECK