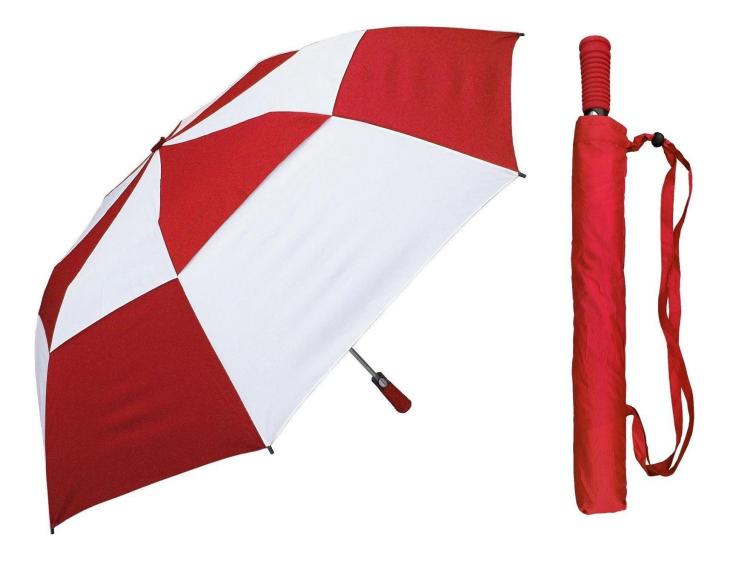

### discount



### **Detailed** photos











# WHY CHOOSE US?



K\*\*\*T

23 23

# S\*\*\*I

\*\*\*\*

FR FR

Ships From: China Logistics: TNT I really like this umbrella. It is sturdy, it can be opened or closed with just a press. And more importantly, almost instant dry by just shaking. 24 Dec 2018 02:24 ★☆☆☆☆ Color: Black1 Ships From: China Logistics: TNT

One the metals/ribs broke after one day of use, with just light rain no wind. Very disappointing! 24 Dec 2018 02:24





ours

others



company information

# About us Lotus Umbrella:

Shaoxing Lotus Umberlla Co., Ltd is a professional manufacturer of Amberla in Zhejiang Province, China. We have worked in this field for about 19 years and offer

a variety of custom umbrellas, including time, size, style, fabric and shadow. We can provide full-sized umbrellas, including foldi