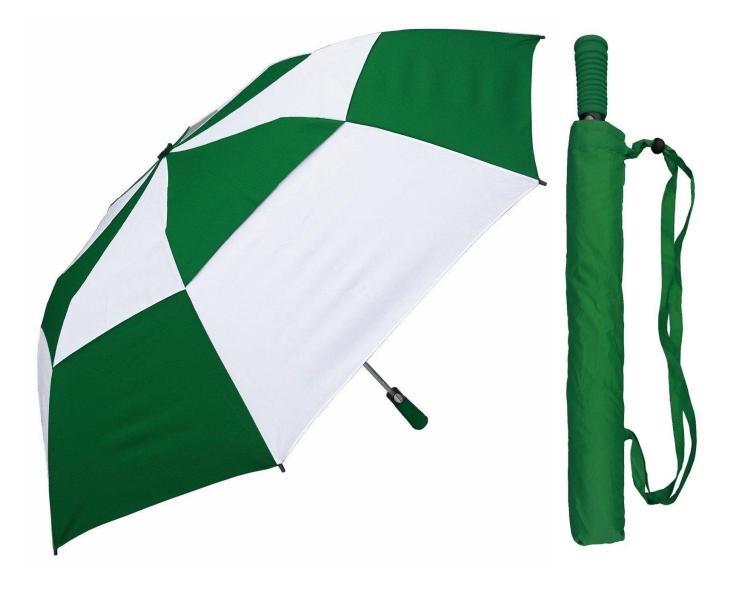

### discount



### **Detailed** photos











# WHY CHOOSE US?



K\*\*\*T

23 23

# S\*\*\*I

\*\*\*\*

FR FR

Ships From: China Logistics: TNT I really like this umbrella. It is sturdy, it can be opened or closed with just a press. And more importantly, almost instant dry by just shaking. 24 Dec 2018 02:24 ★☆☆☆☆ Color: Black1 Ships From: China Logistics: TNT

One the metals/ribs broke after one day of use, with just light rain no wind. Very disappointing! 24 Dec 2018 02:24





ours

others



company information

# About us Lotus Umbrella:

Shaoxing Lotus Umberlla Co., Ltd is a professional manufacturer of Amberla in Zhejiang Province, China. We have worked in this field for about 19 years and offer

a variety of custom umbrellas, including time, size, style, fabric and shadow. We can provide full-sized umbrellas, including fol