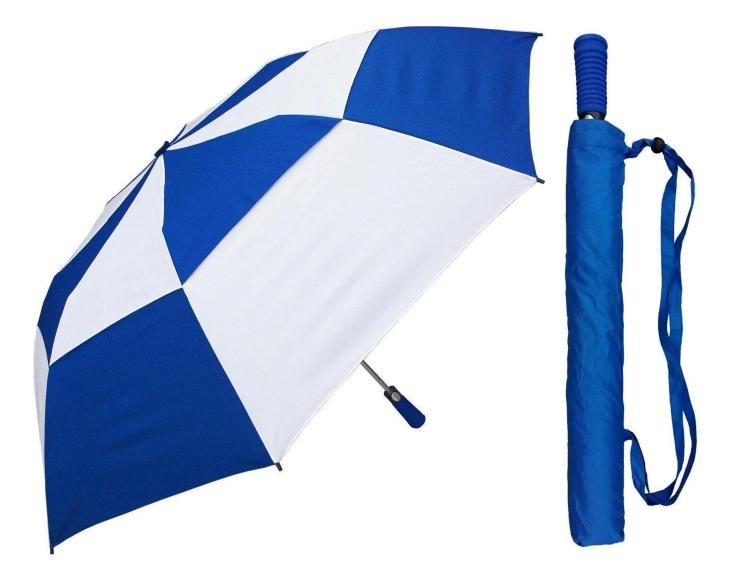

### discount



### **Detailed** photos











# WHY CHOOSE US?



K\*\*\*T

23 23

# S\*\*\*I

\*\*\*\*

FR FR

Ships From: China Logistics: TNT I really like this umbrella. It is sturdy, it can be opened or closed with just a press. And more importantly, almost instant dry by just shaking. 24 Dec 2018 02:24 ★☆☆☆☆ Color: Black1 Ships From: China Logistics: TNT

One the metals/ribs broke after one day of use, with just light rain no wind. Very disappointing! 24 Dec 2018 02:24





ours

others



company information

# About us Lotus Umbrella:

Shaoxing Lotus Umberlla Co., Ltd is a professional manufacturer of Amberla in Zhejiang Province, China. We have worked in this field for about 19 years and offer

a variety of custom umbrellas, including time, size, style, fabric and shadow. We can provide full-sized umbrellas, including f