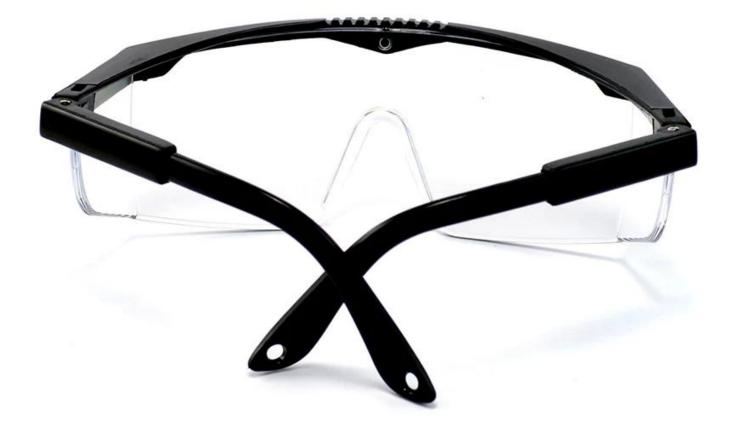

#### **Detailed** photos

### 1pcs protective glasses work safety glasses adjustable bicycle cycling goggles outdoor sports eyewear anti-fog windproof goggles

Gender: Unisex Women Men Lens Material: Anti-fog lens Frame Material: PVC Style: Safety Protective Goggles Certification: CE/FDA/Completed Type: Eye Protective Application: Anti Fog Dust Splash Packing: OPP Bag