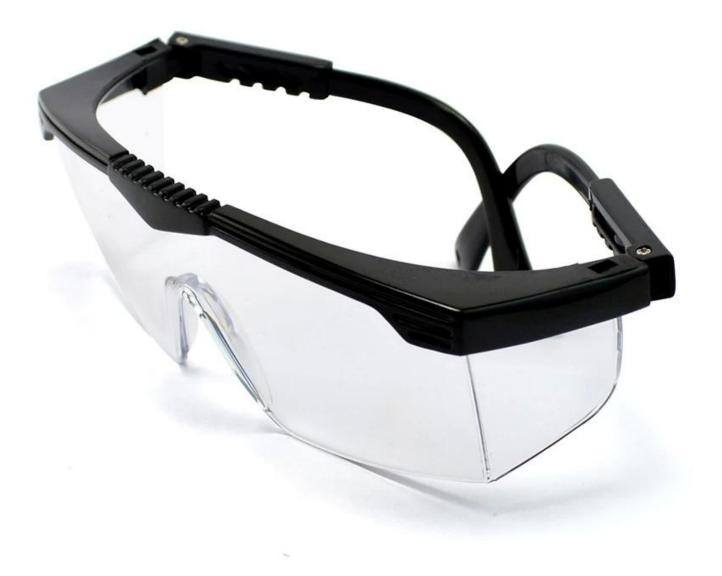

#### **Detailed** photos

### 1pcs protective glasses work safety glasses adjustable bicycle cycling goggles outdoor sports eyewear anti-fog windproof goggles

Gender: Unisex Women Men Lens Material: Anti-fog lens Frame Material: PVC Style: Safety Protective Goggles Certification: CE/FDA/Completed Type: Eye Protective Application: Anti Fog Dust Splash Packing: OPP Bag