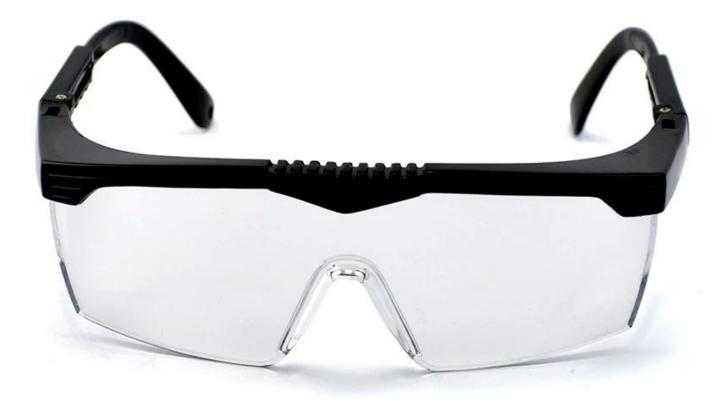

#### **Detailed** photos

### 1pcs protective glasses work safety glasses adjustable bicycle cycling goggles outdoor sports eyewear anti-fog windproof goggles

Gender: Unisex Women Men Lens Material: Anti-fog lens Frame Material: PVC Style: Safety Protective Goggles Certification: CE/FDA/Completed Type: Eye Protective Application: Anti Fog Dust Splash Packing: OPP Bag