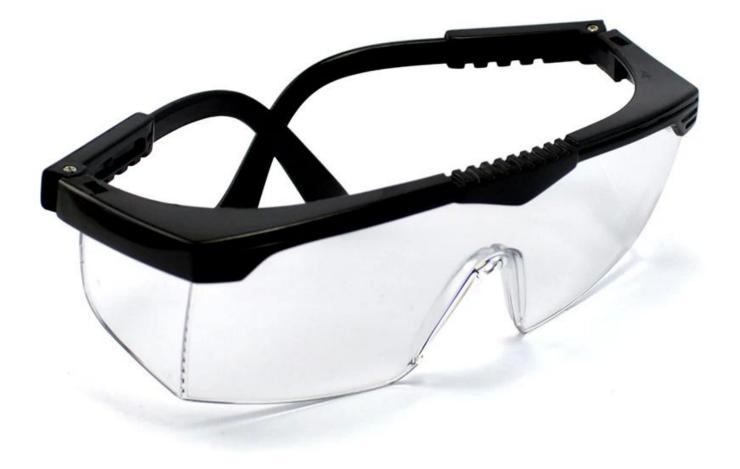

#### **Detailed** photos

### 1pcs protective glasses work safety glasses adjustable bicycle cycling goggles outdoor sports eyewear anti-fog windproof goggles

Gender: Unisex Women Men Lens Material: Anti-fog lens Frame Material: PVC Style: Safety Protective Goggles Certification: CE/FDA/Completed Type: Eye Protective Application: Anti Fog Dust Splash Packing: OPP Bag