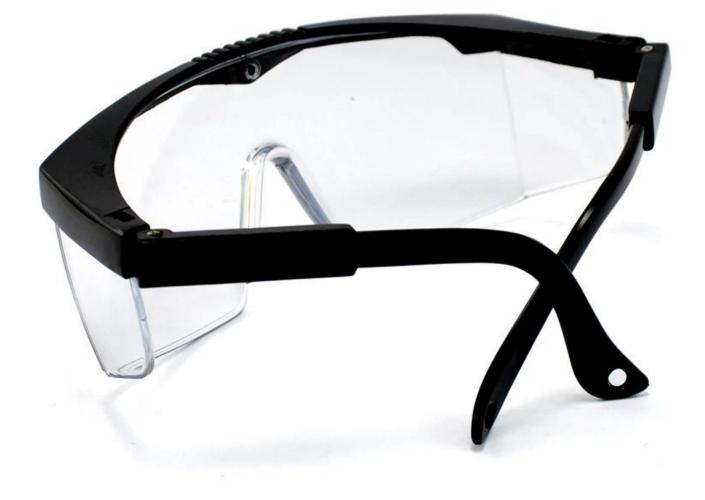

#### **Detailed** photos

### 1pcs protective glasses work safety glasses adjustable bicycle cycling goggles outdoor sports eyewear anti-fog windproof goggles

Gender: Unisex Women Men Lens Material: Anti-fog lens Frame Material: PVC Style: Safety Protective Goggles Certification: CE/FDA/Completed Type: Eye Protective Application: Anti Fog Dust Splash Packing: OPP Bag