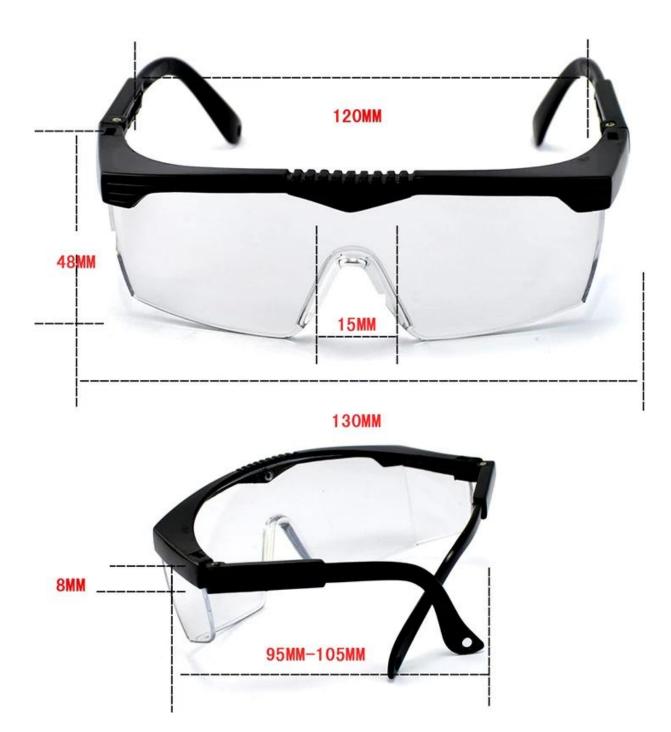

#### **Detailed** photos

### 1pcs protective glasses work safety glasses adjustable bicycle cycling goggles outdoor sports eyewear anti-fog windproof goggles

Gender: Unisex Women Men Lens Material: Anti-fog lens Frame Material: PVC Style: Safety Protective Goggles Certification: CE/FDA/Completed Type: Eye Protective Application: Anti Fog Dust Splash Packing: OPP Bag