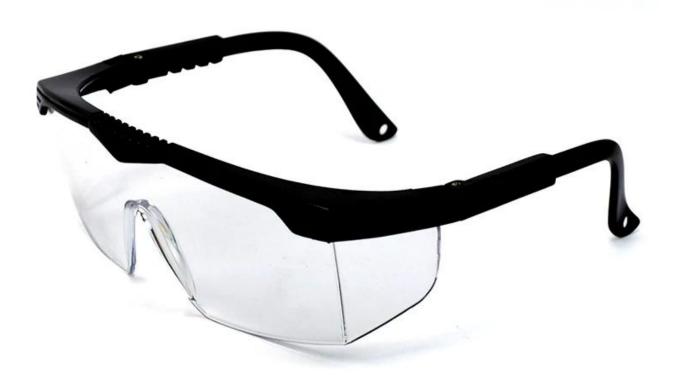

#### **Detailed** photos

### 1pcs protective glasses work safety glasses adjustable bicycle cycling goggles outdoor sports eyewear anti-fog windproof goggles

Gender: Unisex Women Men Lens Material: Anti-fog lens Frame Material: PVC Style: Safety Protective Goggles Certification: CE/FDA/Completed Type: Eye Protective Application: Anti Fog Dust Splash Packing: OPP Bag