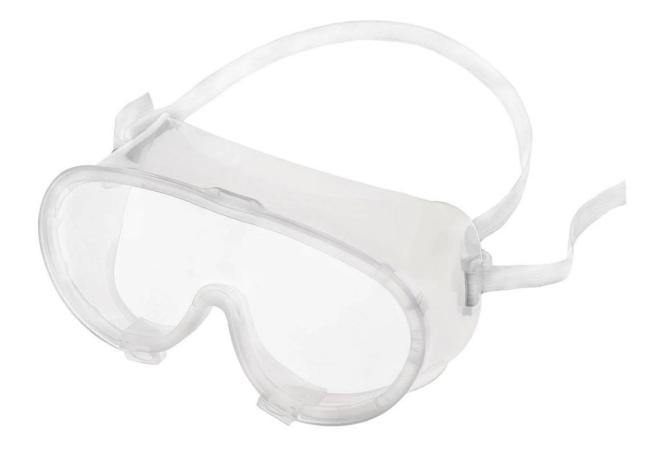

## **1pc safety goggles work lab eyewear safety work glasses spectacles protection goggles eyewear**

Gender: Unisex Women Men Lens Material: Anti-fog lens Frame Material: PVC Style: Safety Protective Goggles Certification: CE/FDA/Completed Type: Eye Protective Application: Anti Fog Dust Splash Packing: OPP Bag