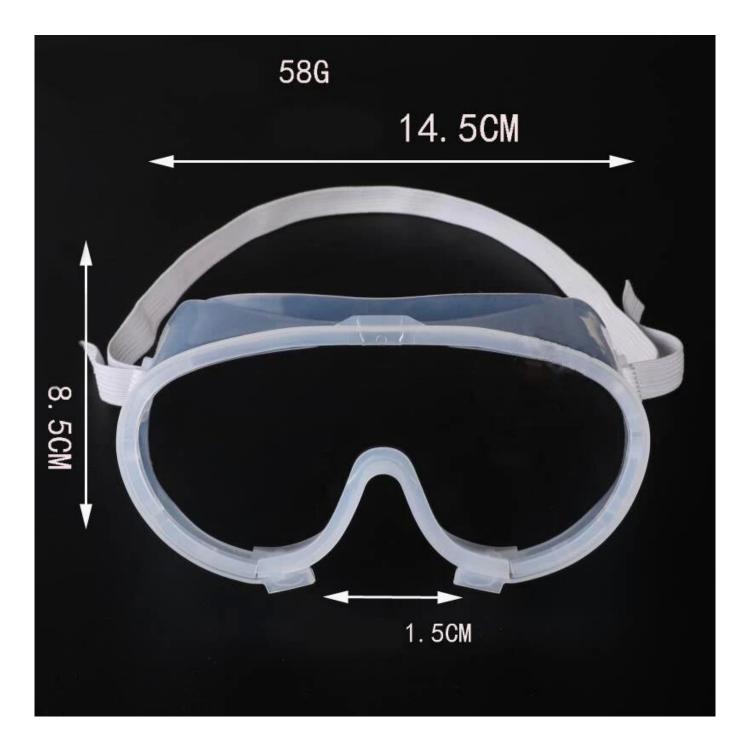

## **1pc safety goggles work lab eyewear safety work glasses spectacles protection goggles eyewear**

Gender: Unisex Women Men Lens Material: Anti-fog lens Frame Material: PVC Style: Safety Protective Goggles Certification: CE/FDA/Completed Type: Eye Protective Application: Anti Fog Dust Splash Packing: OPP Bag