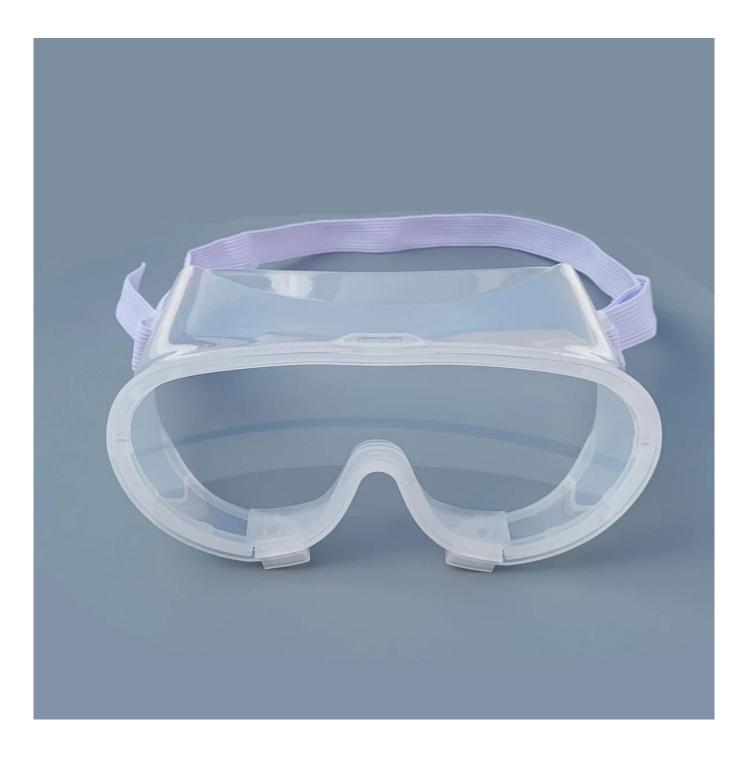

## **1pc safety goggles work lab eyewear safety work glasses spectacles protection goggles eyewear**

Gender: Unisex Women Men Lens Material: Anti-fog lens Frame Material: PVC Style: Safety Protective Goggles Certification: CE/FDA/Completed Type: Eye Protective Application: Anti Fog Dust Splash Packing: OPP Bag