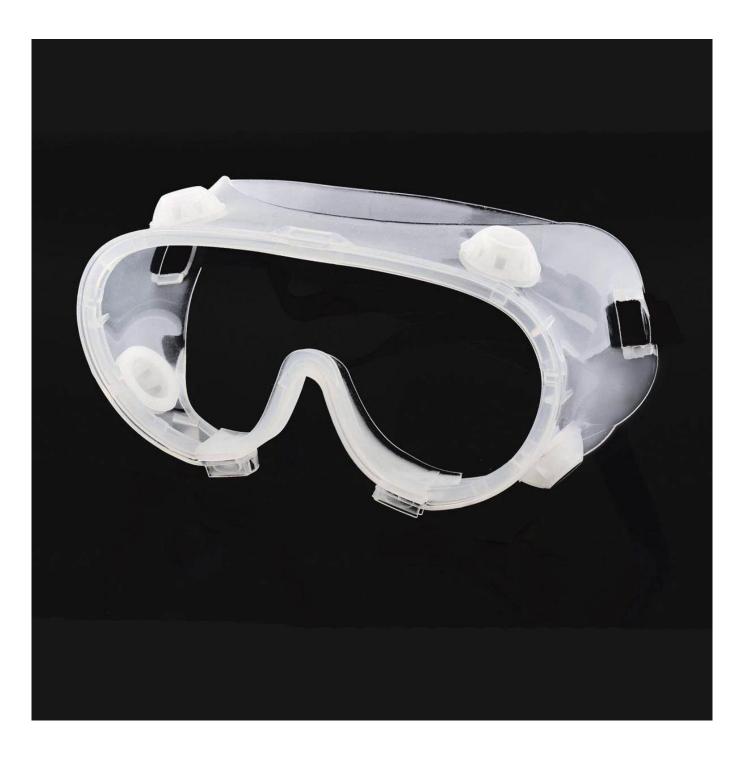

#### **Detailed** photos

## **1pc safety goggles work lab eyewear safety work glasses spectacles protection goggles eyewear**

Gender: Unisex Women Men Lens Material: Anti-fog lens Frame Material: PVC Style: Safety Protective Goggles Certification: CE/FDA/Completed Type: Eye Protective Application: Anti Fog Dust Splash Packing: OPP Bag