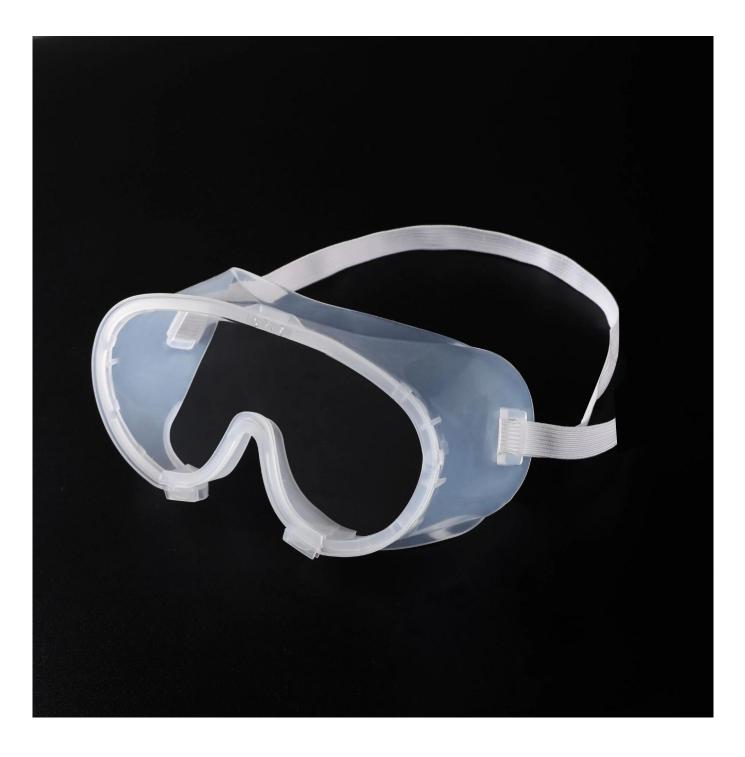

## **1pc safety goggles work lab eyewear safety work glasses spectacles protection goggles eyewear**

Gender: Unisex Women Men Lens Material: Anti-fog lens Frame Material: PVC Style: Safety Protective Goggles Certification: CE/FDA/Completed Type: Eye Protective Application: Anti Fog Dust Splash Packing: OPP Bag