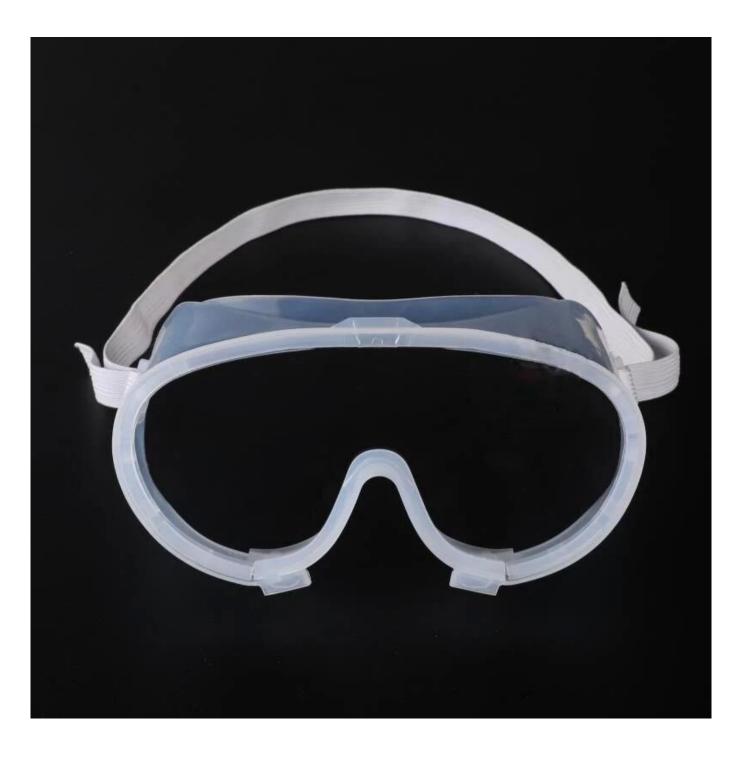

#### **Detailed** photos

## **1pc safety goggles work lab eyewear safety work glasses spectacles protection goggles eyewear**

Gender: Unisex Women Men Lens Material: Anti-fog lens Frame Material: PVC Style: Safety Protective Goggles Certification: CE/FDA/Completed Type: Eye Protective Application: Anti Fog Dust Splash Packing: OPP Bag