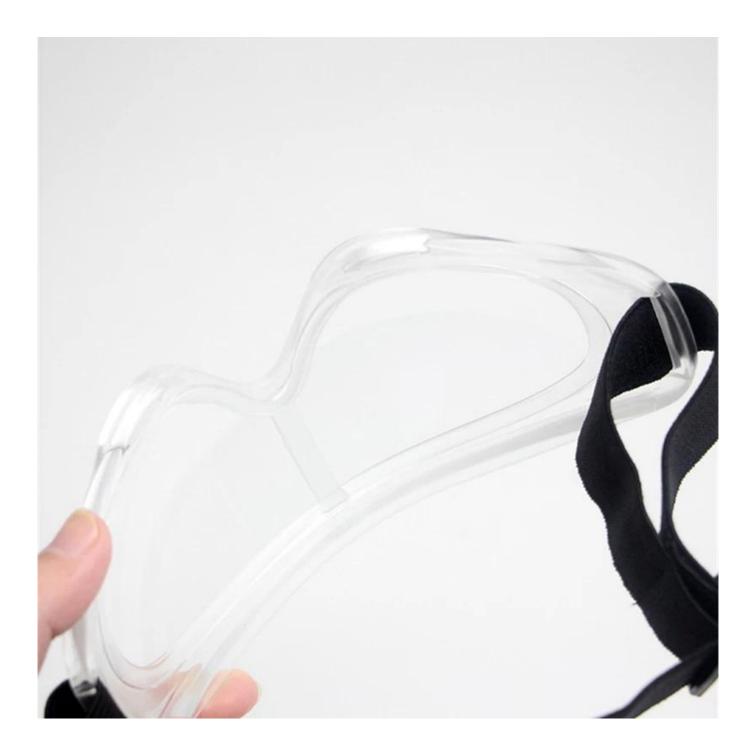

#### **Detailed** photos

## 1pc clear anti-fog lenses spectacles, eye protection outdoor dust proof safety goggles for medical purpose

Gender: Unisex Women Men Lens Material: Anti-fog lens Frame Material: PVC Style: Safety Protective Goggles Certification: CE/FDA/Completed Type: Eye Protective Application: Anti Fog Dust Splash Packing: OPP Bag