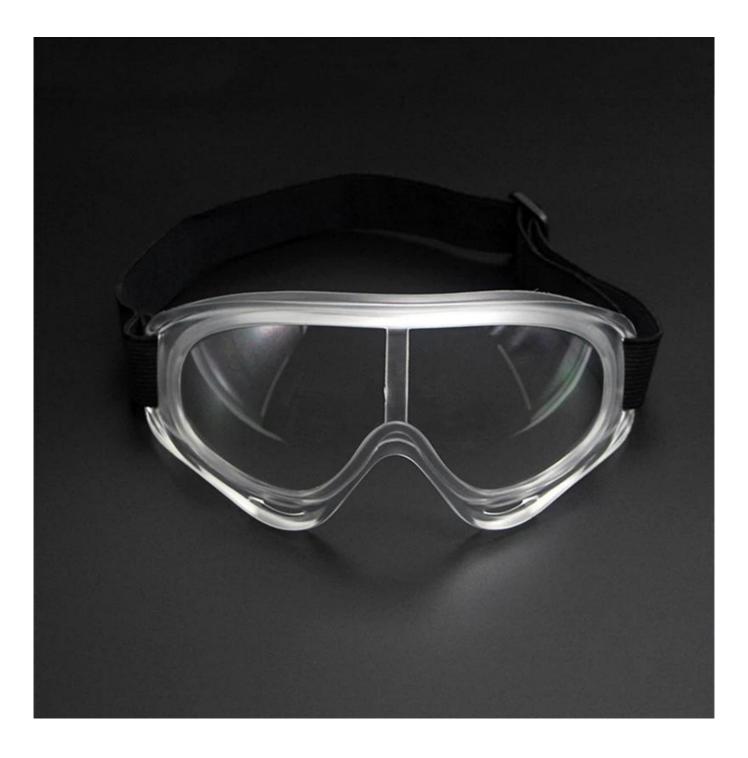

#### **Detailed** photos

## 1pc clear anti-fog lenses spectacles, eye protection outdoor dust proof safety goggles for medical purpose

Gender: Unisex Women Men Lens Material: Anti-fog lens Frame Material: PVC Style: Safety Protective Goggles Certification: CE/FDA/Completed Type: Eye Protective Application: Anti Fog Dust Splash Packing: OPP Bag