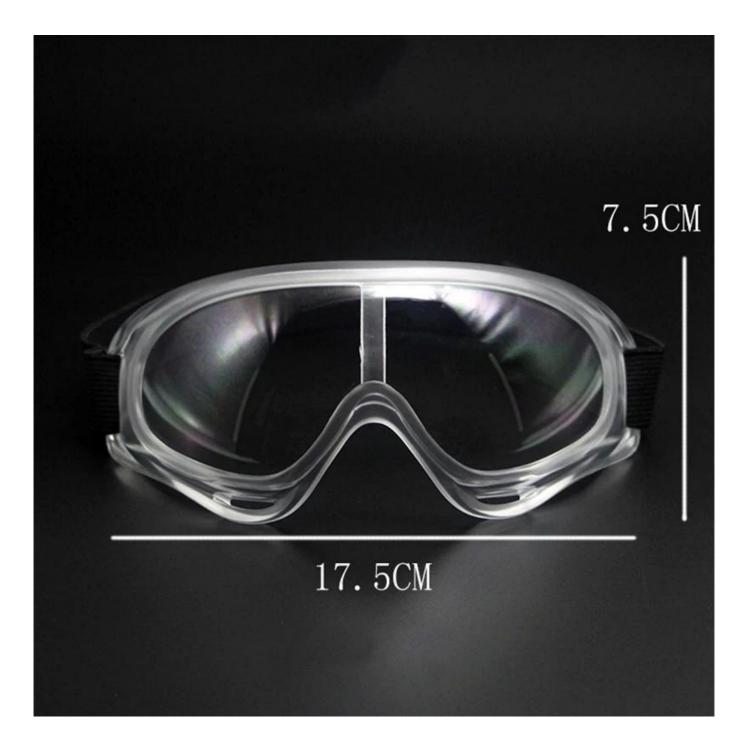

#### **Detailed** photos

## 1pc clear anti-fog lenses spectacles, eye protection outdoor dust proof safety goggles for medical purpose

Gender: Unisex Women Men Lens Material: Anti-fog lens Frame Material: PVC Style: Safety Protective Goggles Certification: CE/FDA/Completed Type: Eye Protective Application: Anti Fog Dust Splash Packing: OPP Bag