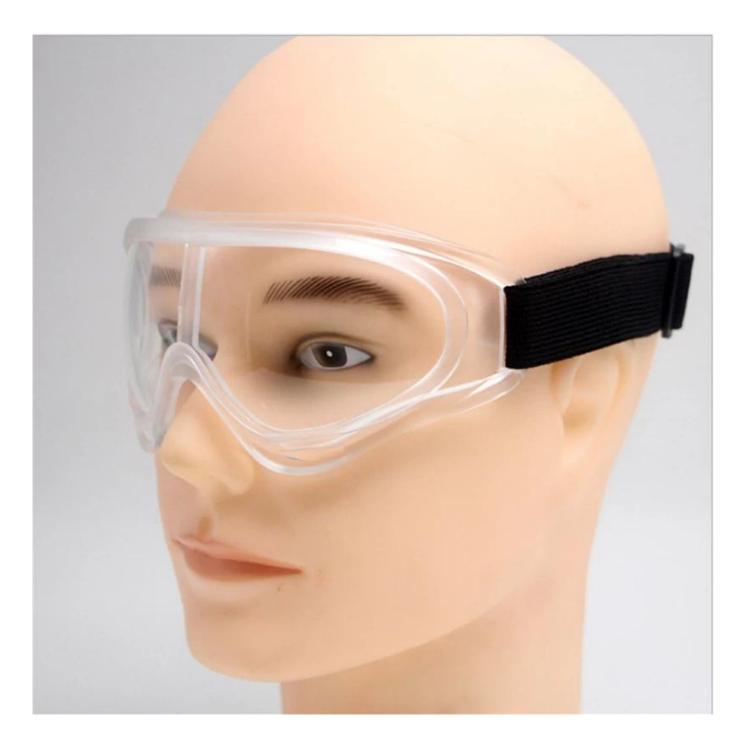

#### **Detailed** photos

## 1pc clear anti-fog lenses spectacles, eye protection outdoor dust proof safety goggles for medical purpose

Gender: Unisex Women Men Lens Material: Anti-fog lens Frame Material: PVC Style: Safety Protective Goggles Certification: CE/FDA/Completed Type: Eye Protective Application: Anti Fog Dust Splash Packing: OPP Bag