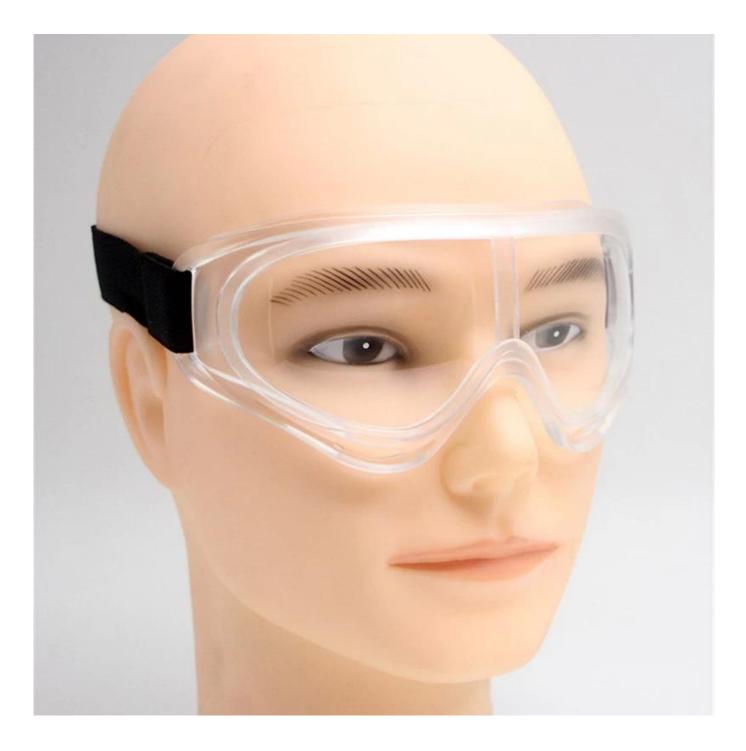

#### **Detailed** photos

## 1pc clear anti-fog lenses spectacles, eye protection outdoor dust proof safety goggles for medical purpose

Gender: Unisex Women Men Lens Material: Anti-fog lens Frame Material: PVC Style: Safety Protective Goggles Certification: CE/FDA/Completed Type: Eye Protective Application: Anti Fog Dust Splash Packing: OPP Bag