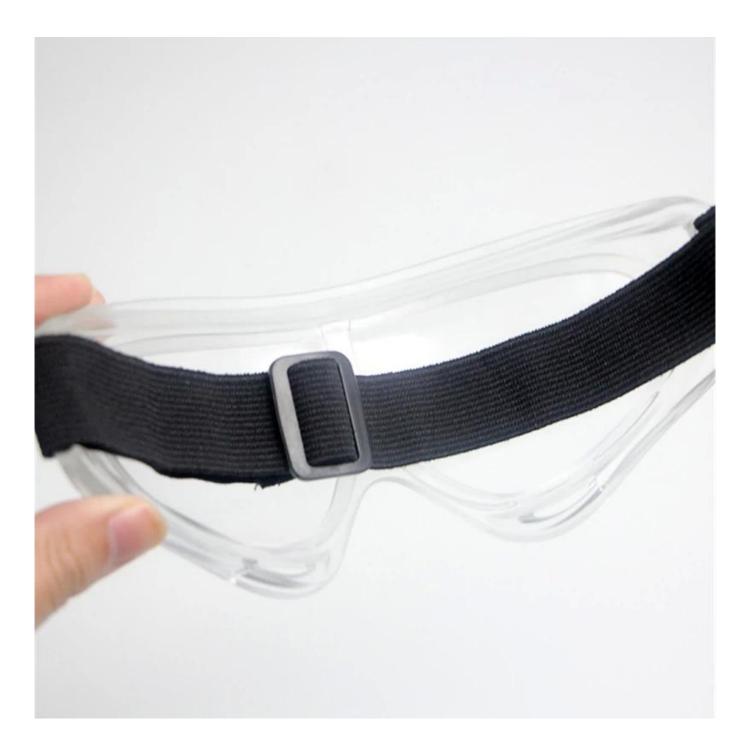

#### **Detailed** photos

## 1pc clear anti-fog lenses spectacles, eye protection outdoor dust proof safety goggles for medical purpose

Gender: Unisex Women Men Lens Material: Anti-fog lens Frame Material: PVC Style: Safety Protective Goggles Certification: CE/FDA/Completed Type: Eye Protective Application: Anti Fog Dust Splash Packing: OPP Bag