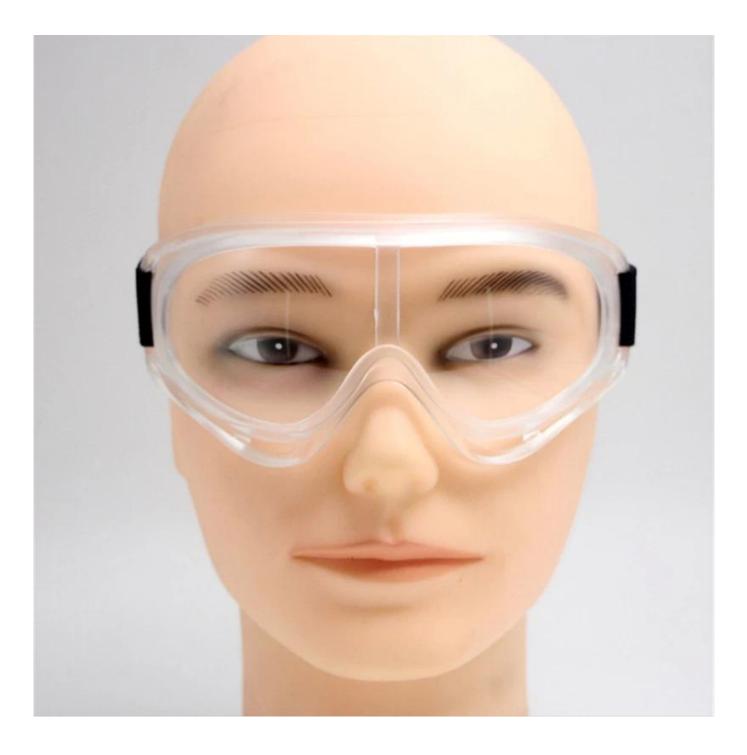

#### **Detailed** photos

## 1pc clear anti-fog lenses spectacles, eye protection outdoor dust proof safety goggles for medical purpose

Gender: Unisex Women Men Lens Material: Anti-fog lens Frame Material: PVC Style: Safety Protective Goggles Certification: CE/FDA/Completed Type: Eye Protective Application: Anti Fog Dust Splash Packing: OPP Bag