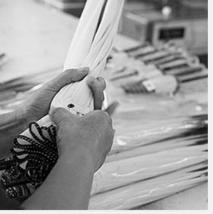

## **PRODUCTION PROCEDURES**

1. EDGE STITCH

2. CUT FABRIC

3. SEWING

4. TIP ASSEMBLY

5. SEW UP

6. QUALITY CHECK