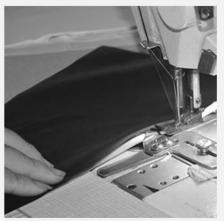

## **PRODUCTION PROCEDURES**

1. EDGE STITCH

2. CUT FABRIC

3. SEWING

4. TIP ASSEMBLY

5. SEW UP

6. QUALITY CHECK