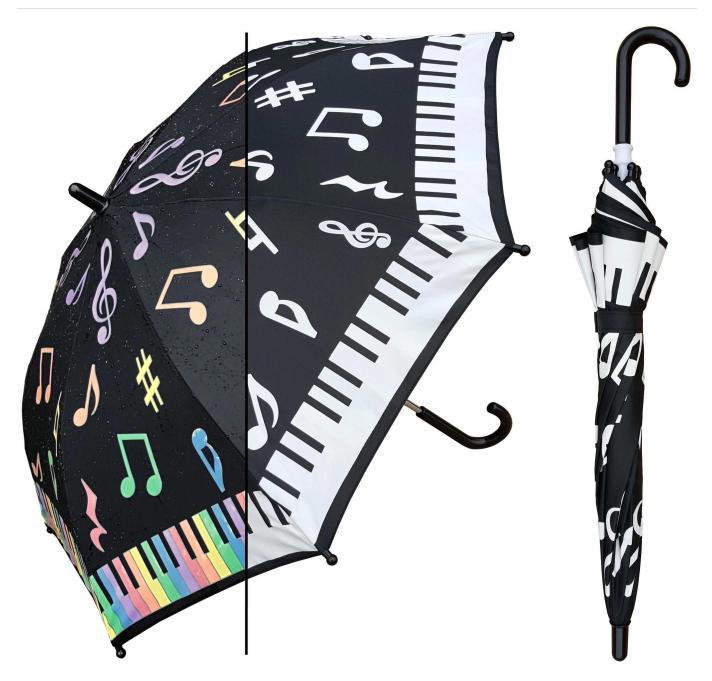

#### discount



#### **Detailed** photos









# WHY CHOOSE US?



K\*\*\*T

23 23

## S\*\*\*I

\*\*\*\*

FR FR

Ships From: China Logistics: TNT I really like this umbrella. It is sturdy, it can be opened or closed with just a press. And more importantly, almost instant dry by just shaking. 24 Dec 2018 02:24 ★☆☆☆☆ Color: Black1 Ships From: China Logistics: TNT

One the metals/ribs broke after one day of use, with just light rain no wind. Very disappointing! 24 Dec 2018 02:24





ours

others



company information

## About us Lotus Umbrella:

Shaoxing Lotus Umberlla Co., Ltd is a professional manufacturer of Amberla in Zhejiang Province, China. We have worked in this field for about 19 years and offer

a variety of custom umbrellas, including time, size, style, fabric and shadow. We can provide full size umbrellas including