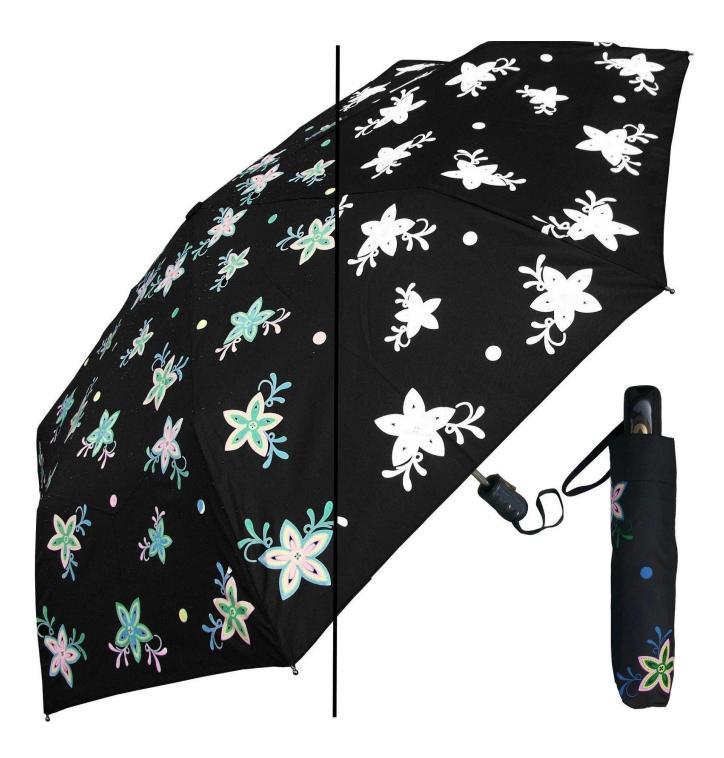

#### discount



#### **Detailed** photos









# WHY CHOOSE US?



K\*\*\*T

23 23

## S\*\*\*I

\*\*\*\*

FR FR

Ships From: China Logistics: TNT I really like this umbrella. It is sturdy, it can be opened or closed with just a press. And more importantly, almost instant dry by just shaking. 24 Dec 2018 02:24 ★☆☆☆☆ Color: Black1 Ships From: China Logistics: TNT

One the metals/ribs broke after one day of use, with just light rain no wind. Very disappointing! 24 Dec 2018 02:24





ours

others



company information

## About us Lotus Umbrella:

Shaoxing Lotus Umberlla Co., Ltd is a professional manufacturer of Amberla in Zhejiang Province, China. We have worked in this field for about 19 years and offer

a variety of custom umbrellas, including time, size, style, fabric and shadow. We can provide full size umbrellas including fol