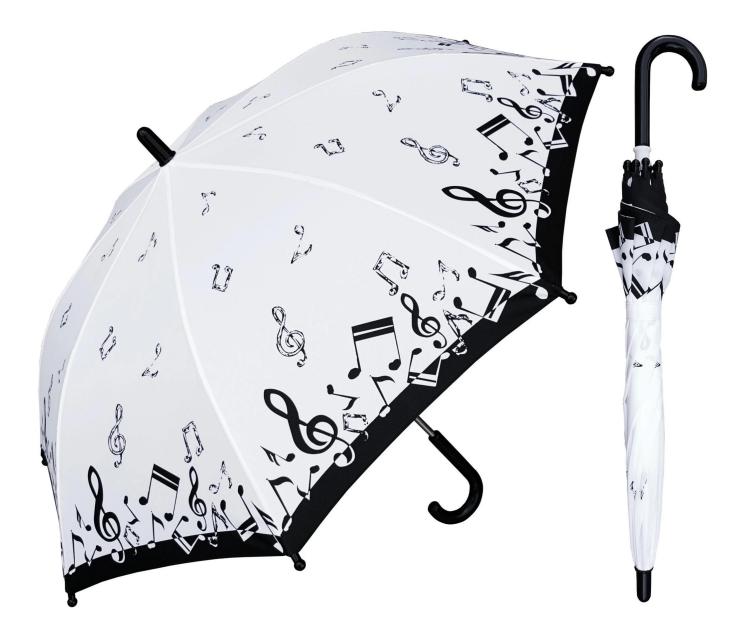

#### discount



#### **Detailed** photos









# WHY CHOOSE US?



K\*\*\*T

23 23

## S\*\*\*I

\*\*\*\*

FR FR

Ships From: China Logistics: TNT I really like this umbrella. It is sturdy, it can be opened or closed with just a press. And more importantly, almost instant dry by just shaking. 24 Dec 2018 02:24 ★☆☆☆☆ Color: Black1 Ships From: China Logistics: TNT

One the metals/ribs broke after one day of use, with just light rain no wind. Very disappointing! 24 Dec 2018 02:24





ours

others



company information

## About us Lotus Umbrella:

Shaoxing Lotus Umberlla Co., Ltd is a professional manufacturer of Amberla in Zhejiang Province, China. We have worked in this field for about 19 years and offer

a variety of custom umbrellas, including time, size, style, fabric and shadow. We can provide full size umbrellas including f