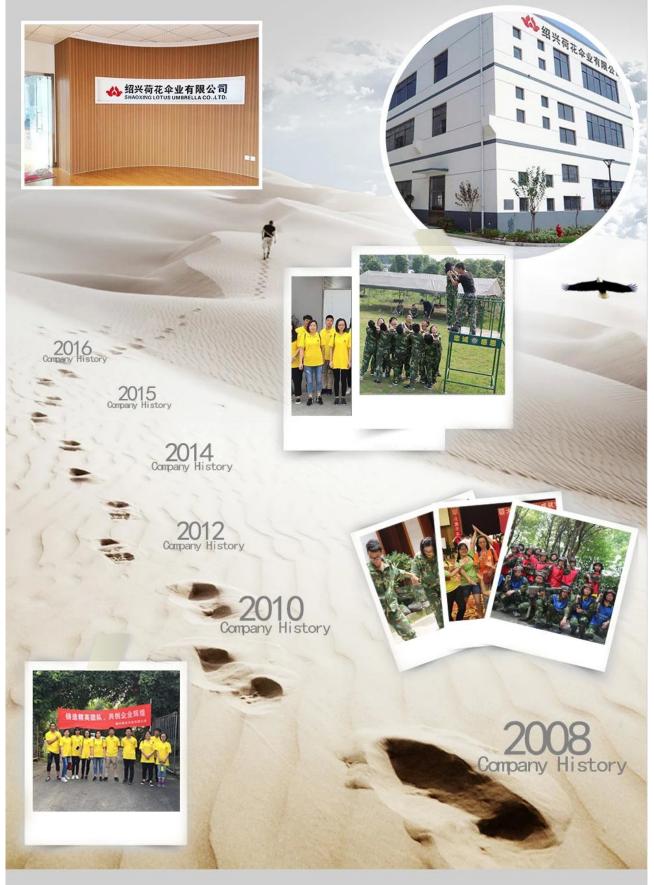

2:24 ★☆☆☆☆ Color: Black1 Ships From: China Logistics: TNT

One the metals/ribs broke after one day of use, with just light rain no wind. Very disappointing! 24 Dec 2018 02:24





ours

others



company information

## About us Lotus Umbrella:

Shaoxing Lotus Umberlla Co., Ltd is a professional manufacturer of Amberla in Zhejiang Province, China. We have worked in this field for about 19 years and offer

a variety of custom umbrellas, including time, size, style, fabric and shadow. We can provide full size umbrellas including folding umbrellas, umbrellas, golf umbrellas, umbrellas.

## OEM PROCESS



## **PRODUCTION PROCEDURES**



1. EDGE STITCH



2. CUT FABRIC



3. SEWING



4. TIP ASSEMBLY



5. SEW UP



6. QUALITY CHECK

## **BUSINESS PROCESS**

## LOTUS UMBRELLA GROW UP WITH YOU





## **EXHIBITION**

## **EXHIBITION**

Packing and delivery



our service



Customized with low MOQ, Free sample, Free design, Shipping fast, Quick response

#### Frequently Asked Questions

## **1.** Are you a manufacturer or a trading company?

Of course, we are a professional manufacturer with more than 19 years experience.

## 2. Can I provide free samples? Sampling time

The first time he collaborated, he would charge a small sample fee for the cost of establishing the project. Your order will be returned for confirmation. You can send the sample within 5 days.

## What are the payment terms?

T / T: 30% deposit, 70% balance against the copy of B / L

## How long does it take to produce?

ETD: within 25-35 days after order confirmation

## 5. How do we manage the quality in the f