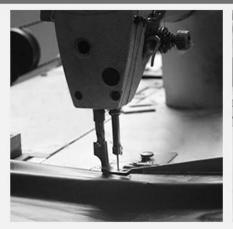

## **PRODUCTION PROCEDURES**

1. EDGE STITCH

2. CUT FABRIC

3. SEWING

4. TIP ASSEMBLY

5. SEW UP

6. QUALITY CHECK