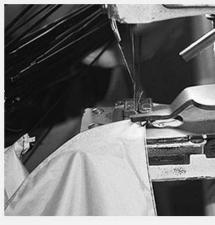

## **PRODUCTION PROCEDURES**

1. EDGE STITCH

2. CUT FABRIC

3. SEWING

4. TIP ASSEMBLY

5. SEW UP

6. QUALITY CHECK