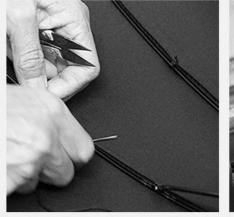

## **PRODUCTION PROCEDURES**

1. EDGE STITCH

2. CUT FABRIC

3. SEWING

4. TIP ASSEMBLY

5. SEW UP

6. QUALITY CHECK