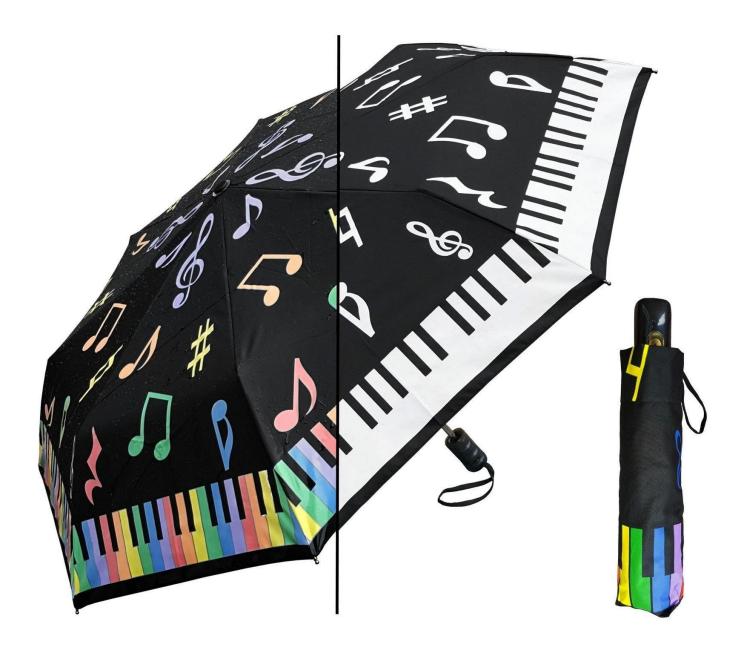

#### discount



#### **Detailed** photos









# WHY CHOOSE US?



K\*\*\*T

23 23

## S\*\*\*I

\*\*\*\*

FR FR

Ships From: China Logistics: TNT I really like this umbrella. It is sturdy, it can be opened or closed with just a press. And more importantly, almost instant dry by just shaking. 24 Dec 2018 02:24 ★☆☆☆☆ Color: Black1 Ships From: China Logistics: TNT

One the metals/ribs broke after one day of use, with just light rain no wind. Very disappointing! 24 Dec 2018 02:24





ours

others



company information

## About us Lotus Umbrella:

Shaoxing Lotus Umberlla Co., Ltd is a professional manufacturer of Amberla in Zhejiang Province, China. We have worked in this field for about 19 years and offer

a variety of custom umbrellas, including time, size, style, fabric and shadow. We can provide full size umbrellas including foldi