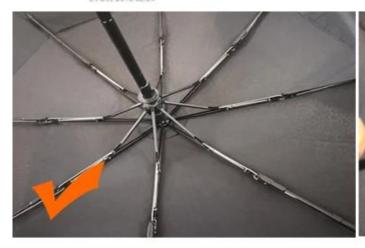

#### 5. How do we manage the quality in the factory?

I. We have strict quality control from the approval of each material until the end of the umbrella. In general, see AQL 2.5 // 4.0.

B. Samples made for approval from vendors before production We carry out strict online quality control in every production process.

Iii When the item is packed in a box, our quality control will use AQL to inspect the product at random and send the report.