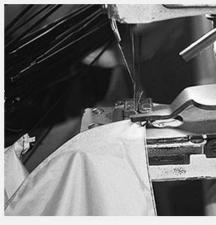

### **PRODUCTION PROCEDURES**

1. EDGE STITCH

2. CUT FABRIC

3. SEWING

4. TIP ASSEMBLY

5. SEW UP

6. QUALITY CHECK