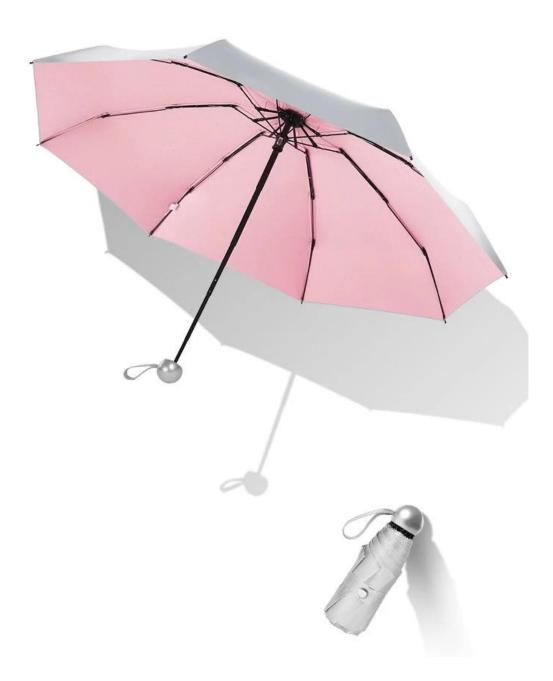

All details, please check it as coupon.

#### **Detailed pictures**













# WHY CHOOSE US?



K\*\*\*T

23 23

### S\*\*\*\*I

\*\*\*\*\*

Ships From: China Logistics: TNT I really like this umbrella. It is sturdy, it can be opened or closed with just a press. And more importantly, almost instant dry by just shaking. 24 Dec 2018 02:24 ★☆☆☆☆ Color: Black1 Ships From: China Logistics: TNT

One the metals/ribs broke after one day of use, with just light rain no wind. Very disappointing! 24 Dec 2018 02:24





ours

others



company information

### About us Lotus Umbrella:

Shaoxing Lotus Umberlla Co., Ltd is a professional manufacturer of Amberla in Zhejiang Province, China. We have worked in this field for about 19 years and we offer a variety of custom umbrellas, including time, various sizes, fabric styles and

colors of umbrellas, children, umbrellas, bottl