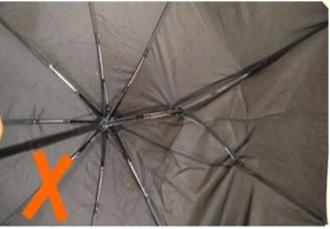

#### 5. How do we manage the quality in the factory?

I. We have strict quality control from the approval of each material until the end of the umbrella. In general, see AQL 2.5 // 4.0.

B. Samples made for approval from vendors before production We carry out strict online quality control in every production process.

Iii When the item is packed in a box, our quality control will use AQL to inspect the product at random and send the report.