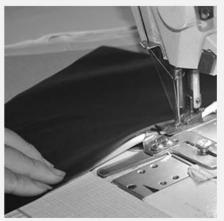

### **PRODUCTION PROCEDURES**

1. EDGE STITCH

2. CUT FABRIC

3. SEWING

4. TIP ASSEMBLY

5. SEW UP

6. QUALITY CHECK