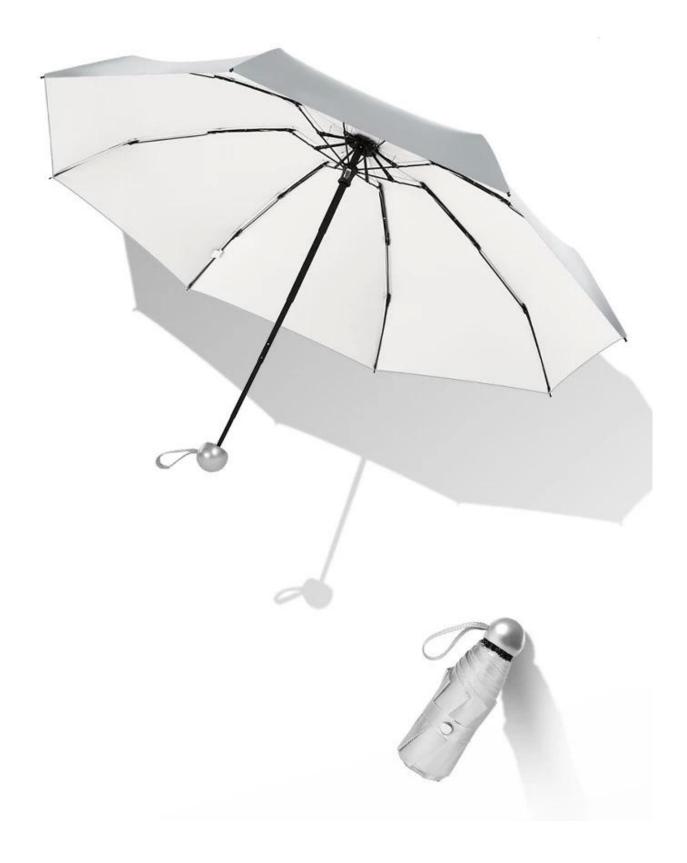

All details, please check it as coupon.

#### **Detailed pictures**













# WHY CHOOSE US?



K\*\*\*T

23 23

### S\*\*\*\*I

\*\*\*\*\*

Ships From: China Logistics: TNT I really like this umbrella. It is sturdy, it can be opened or closed with just a press. And more importantly, almost instant dry by just shaking. 24 Dec 2018 02:24 ★☆☆☆☆ Color: Black1 Ships From: China Logistics: TNT

One the metals/ribs broke after one day of use, with just light rain no wind. Very disappointing! 24 Dec 2018 02:24





ours

others



company information

### About us Lotus Umbrella:

Shaoxing Lotus Umberlla Co., Ltd is a professional manufacturer of Amberla in Zhejiang Province, China. We have worked in this field for about 19 years and we offer a variety of custom umbrellas, including time, various sizes, fabric styles and

colors of umbrellas, children, umbrellas, b