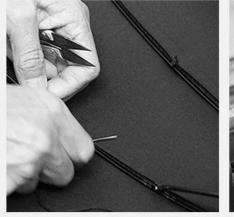

### **PRODUCTION PROCEDURES**

1. EDGE STITCH

2. CUT FABRIC

3. SEWING

4. TIP ASSEMBLY

5. SEW UP

6. QUALITY CHECK