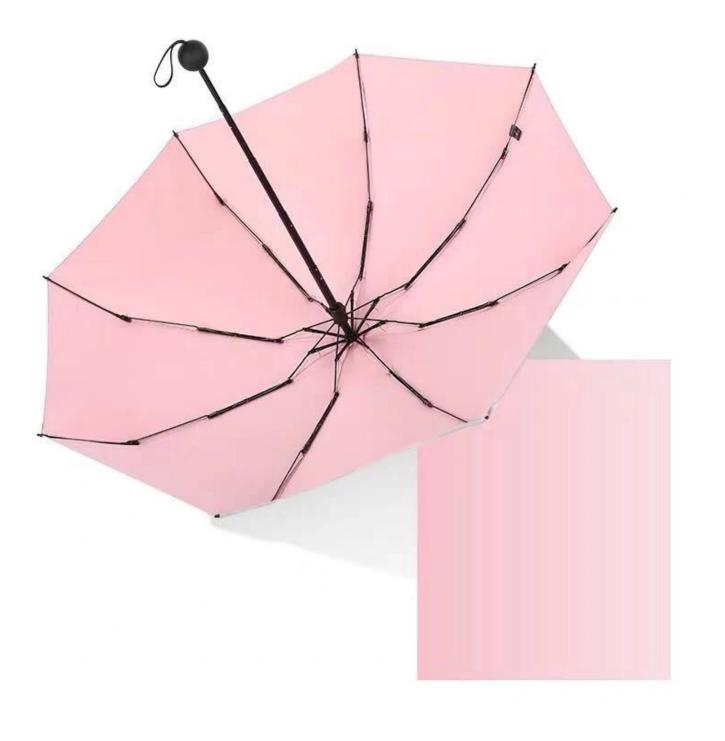

All details, please check it as coupon.

#### **Detailed pictures**













# WHY CHOOSE US?



K\*\*\*T

23 23

### S\*\*\*\*I

\*\*\*\*\*

Ships From: China Logistics: TNT I really like this umbrella. It is sturdy, it can be opened or closed with just a press. And more importantly, almost instant dry by just shaking. 24 Dec 2018 02:24 ★☆☆☆☆ Color: Black1 Ships From: China Logistics: TNT

One the metals/ribs broke after one day of use, with just light rain no wind. Very disappointing! 24 Dec 2018 02:24





ours

others



company information

### About us Lotus Umbrella:

Shaoxing Lotus Umberlla Co., Ltd is a professional manufacturer of Amberla in Zhejiang Province, China. We have worked in this field for about 19 years and we offer a variety of custom umbrellas, including time, various sizes, fabric styles and

colors of umbrellas, children, umbrella