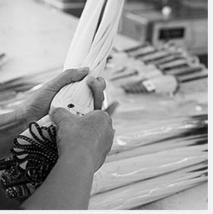

### **PRODUCTION PROCEDURES**

1. EDGE STITCH

2. CUT FABRIC

3. SEWING

4. TIP ASSEMBLY

5. SEW UP

6. QUALITY CHECK