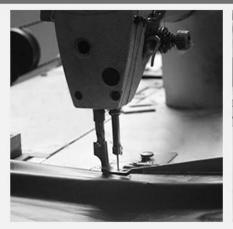

### **PRODUCTION PROCEDURES**

1. EDGE STITCH

2. CUT FABRIC

3. SEWING

4. TIP ASSEMBLY

5. SEW UP

6. QUALITY CHECK