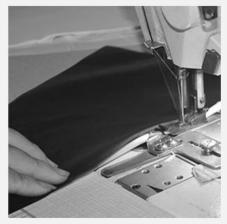

### PRODUCTION PROCEDURES

1. EDGE STITCH

2. CUT FABRIC

3. SEWING

4. TIP ASSEMBLY

5. SEW UP

6. QUALITY CHECK