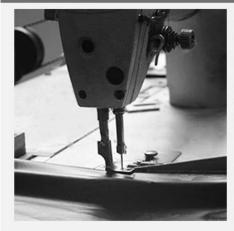

# PRODUCTION PROCEDURES

2. CUT FABRIC

3. SEWING

4. TIP ASSEMBLY

5. SEW UP

6. QUALITY CHECK