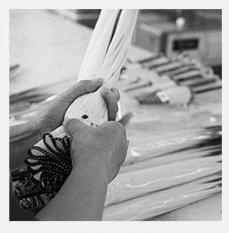

# PRODUCTION PROCEDURES

2. CUT FABRIC

3. SEWING

4. TIP ASSEMBLY

5. SEW UP

6. QUALITY CHECK