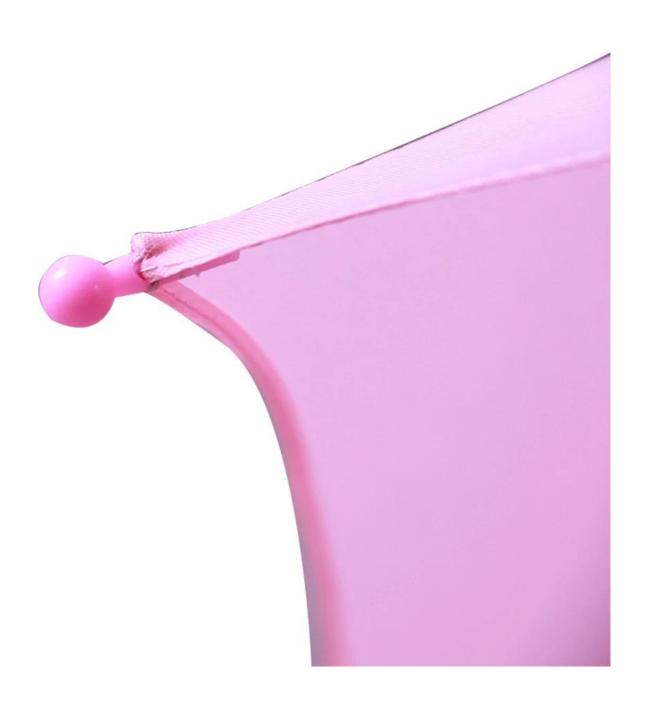

# **Product Description**

| 17''*8k                                                  |
|----------------------------------------------------------|
| 190T Polyester/pongee                                    |
| metal                                                    |
| Plastic tibs and caps                                    |
| can print your Logo & Slogan                             |
| 50pcs/ctn                                                |
| outdoor adverting ,promotion,expand the market,sun block |
| Golf club,promotional gift,daily use                     |
| Super-windproof,Super-waterproof                         |
| 100pcs                                                   |
| 3-7days                                                  |
| 30days                                                   |
|                                                          |