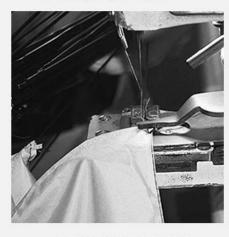

# PRODUCTION PROCEDURES

2. CUT FABRIC

3. SEWING

4. TIP ASSEMBLY

5. SEW UP

6. QUALITY CHECK