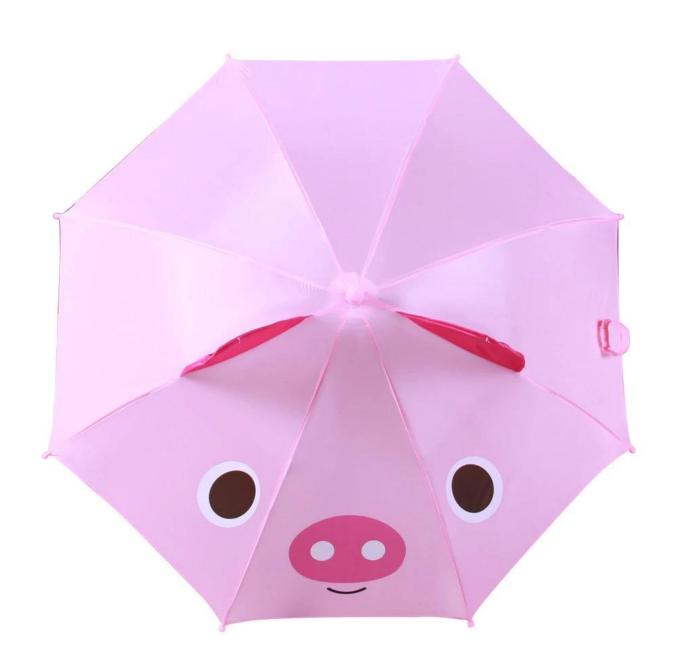

# **Product Description**

| 17''*8k                                                  |
|----------------------------------------------------------|
| 190T Polyester/pongee                                    |
| metal                                                    |
| Plastic tibs and caps                                    |
| can print your Logo & Slogan                             |
| 50pcs/ctn                                                |
| outdoor adverting ,promotion,expand the market,sun block |
| Golf club,promotional gift,daily use                     |
| Super-windproof,Super-waterproof                         |
| 100pcs                                                   |
| 3-7days                                                  |
| 30days                                                   |
|                                                          |