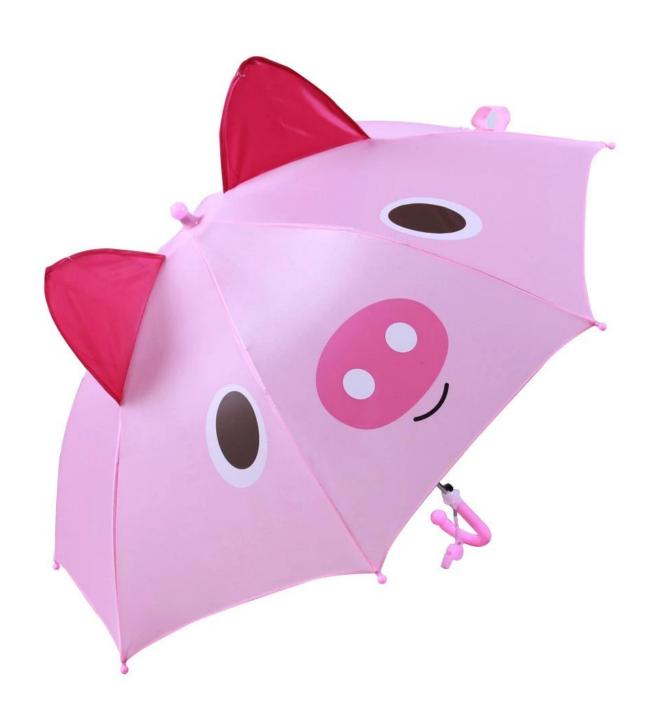

# **Product Description**

| 17''*8k                                                  |
|----------------------------------------------------------|
| 190T Polyester/pongee                                    |
| metal                                                    |
| Plastic tibs and caps                                    |
| can print your Logo & Slogan                             |
| 50pcs/ctn                                                |
| outdoor adverting ,promotion,expand the market,sun block |
| Golf club,promotional gift,daily use                     |
| Super-windproof,Super-waterproof                         |
| 100pcs                                                   |
| 3-7days                                                  |
| 30days                                                   |
|                                                          |