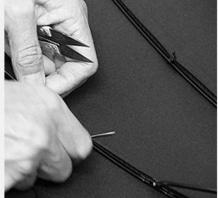

# PRODUCTION PROCEDURES

2. CUT FABRIC

3. SEWING

4. TIP ASSEMBLY

5. SEW UP

6. QUALITY CHECK