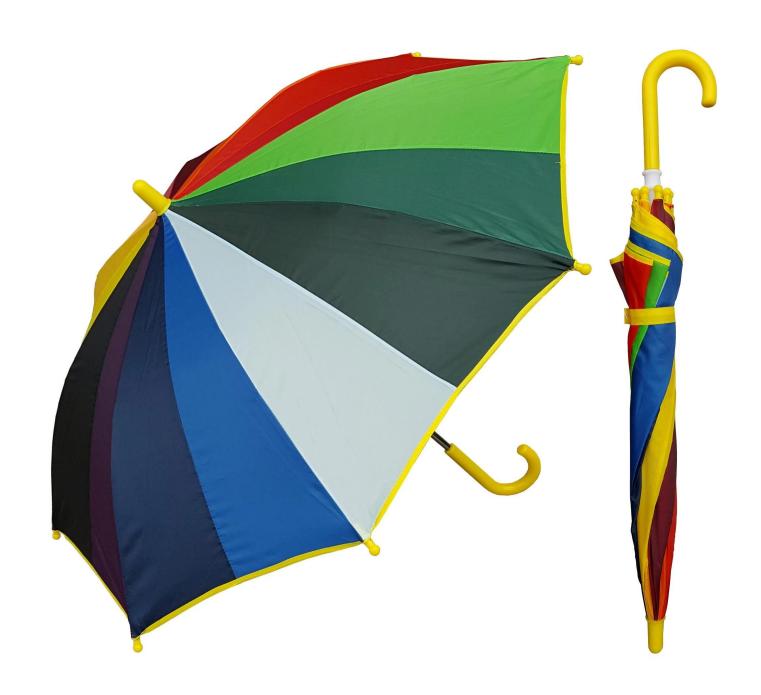

**Detailed photos** 









# WHY CHOOSE US?



company information

#### **About us Lotus Umbrella:**

Shaoxing Lotus Umberlla Co., Ltd is a professional manufacturer of Amberla in Zhejiang Province, China. We have worked in this field for about 19 years and offer

a variety of custom umbrellas, including time, size, style, fabric and shadow. We can provide full size umbrellas, including umbrellas, folding umbrellas, umbrellas.

## OEM PROCESS



**02** 

**03** 

**04** 

**05** 

artwork from

make the quotation

make the sample for you confirmed place the order

mass production inspection packing

shipment

### PRODUCTION PROCEDURES



1. EDGE STITCH



2. CUT FABRIC



3. SEWING



4. TIP ASSEMBLY



5. SEW UP



6. QUALITY CHECK

### **BUSINESS PROCESS**









**EXHIBITION** 

#### **Packaging and ship