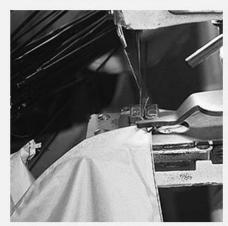

### PRODUCTION PROCEDURES

1. EDGE STITCH

2. CUT FABRIC

3. SEWING

4. TIP ASSEMBLY

5. SEW UP

6. QUALITY CHECK