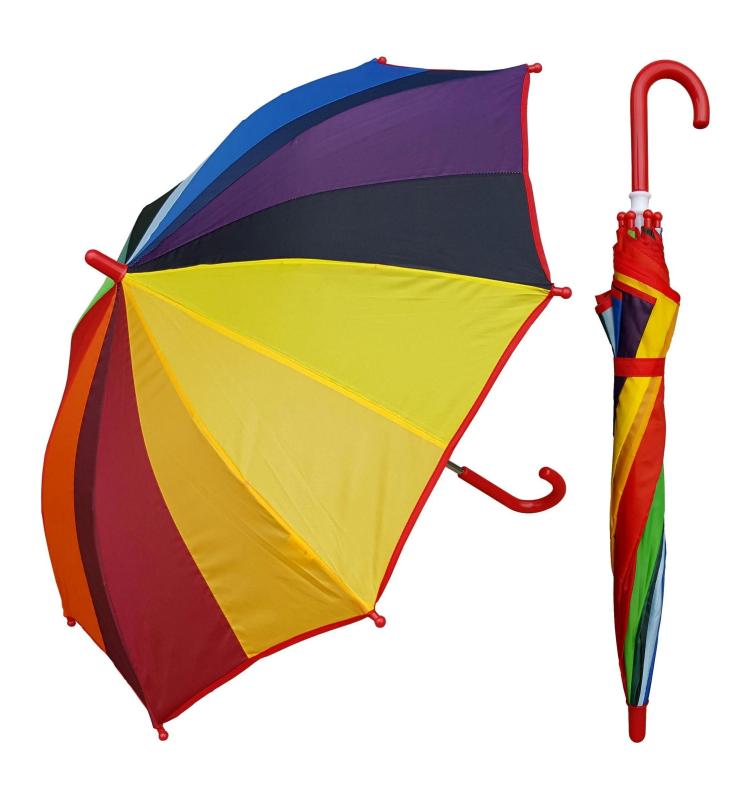

**Detailed photos** 









# WHY CHOOSE US?



company information

#### **About us Lotus Umbrella:**

Shaoxing Lotus Umberlla Co., Ltd is a professional manufacturer of Amberla in Zhejiang Province, China. We have worked in this field for about 19 years and offer

a variety of custom umbrellas, including time, size, style, fabric and shadow. We can provide full size umbrellas, including umbrellas, folding umbrellas, umbrellas.

## OEM PROCESS



**02** 

**03** 

**04** 

**05** 

artwork from

make the quotation

make the sample for you confirmed place the order

mass production inspection packing

shipment

### PRODUCTION PROCEDURES



1. EDGE STITCH



2. CUT FABRIC



3. SEWING



4. TIP ASSEMBLY



5. SEW UP



6. QUALITY CHECK

### **BUSINESS PROCESS**









**EXHIBITION** 

#### **Packaging and sh