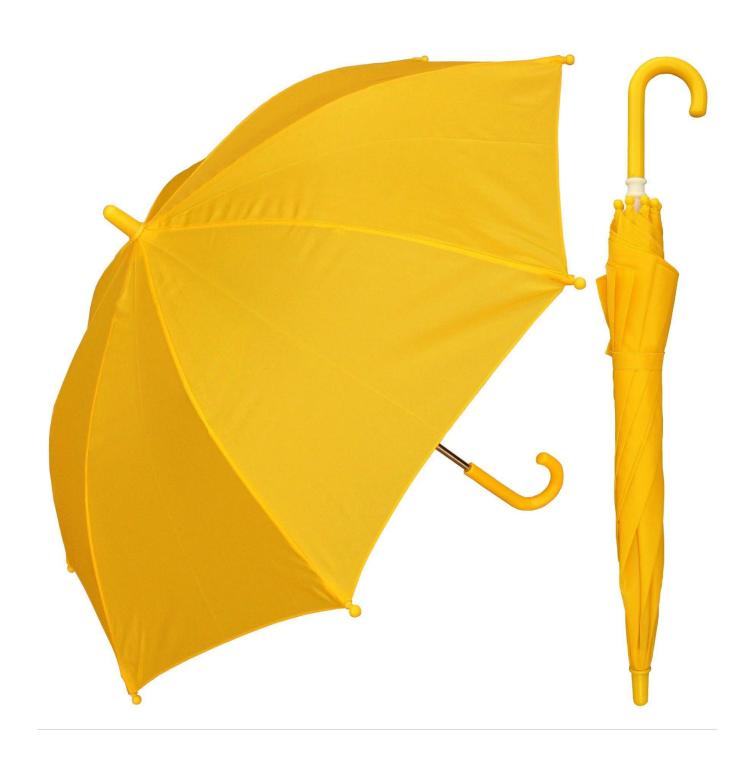

**Detailed photos** 









# WHY CHOOSE US?



company information

#### **About us Lotus Umbrella:**

Shaoxing Lotus Umberlla Co., Ltd is a professional manufacturer of Amberla in Zhejiang Province, China. We have worked in this field for about 19 years and offer

a variety of custom umbrellas, including time, size, style, fabric and shadow. We can provide full size umbrellas, including umbrellas, folding umbrellas, umbrellas.

## OEM PROCESS



**02** 

**03** 

**04** 

**05** 

artwork from

make the quotation

make the sample for you confirmed place the order

mass production inspection packing

shipment

### PRODUCTION PROCEDURES



1. EDGE STITCH



2. CUT FABRIC



3. SEWING



4. TIP ASSEMBLY



5. SEW UP



6. QUALITY CHECK

### **BUSINESS PROCESS**









**EXHIBITION** 

#### **Packaging and shipping