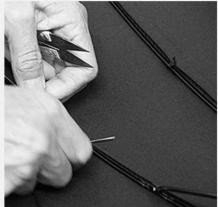

### PRODUCTION PROCEDURES

1. EDGE STITCH

2. CUT FABRIC

3. SEWING

4. TIP ASSEMBLY

5. SEW UP

6. QUALITY CHECK