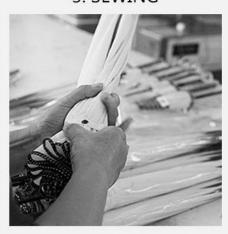

### PRODUCTION PROCEDURES

1. EDGE STITCH

2. CUT FABRIC

3. SEWING

4. TIP ASSEMBLY

5. SEW UP

6. QUALITY CHECK