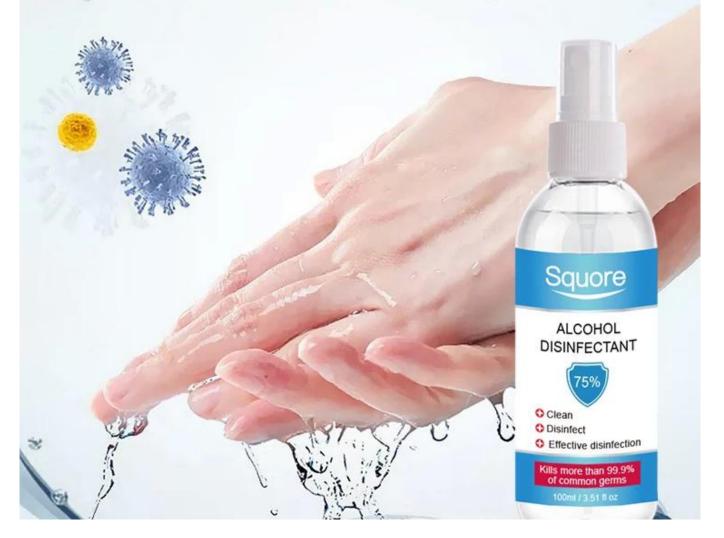

# 闭 75% ALCOHOL

"0" flavor added ingredients !

The effective sterilization rate is as high as 99.9%!

company information