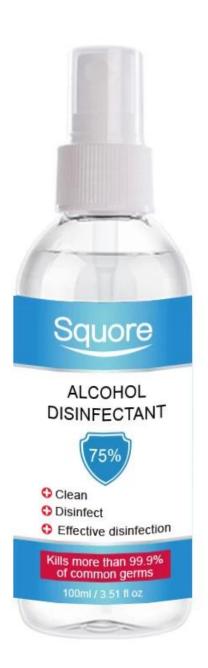

# 闭 75% ALCOHOL

"0" flavor added ingredients !

The effective sterilization rate is as high as 99.9%!

company information