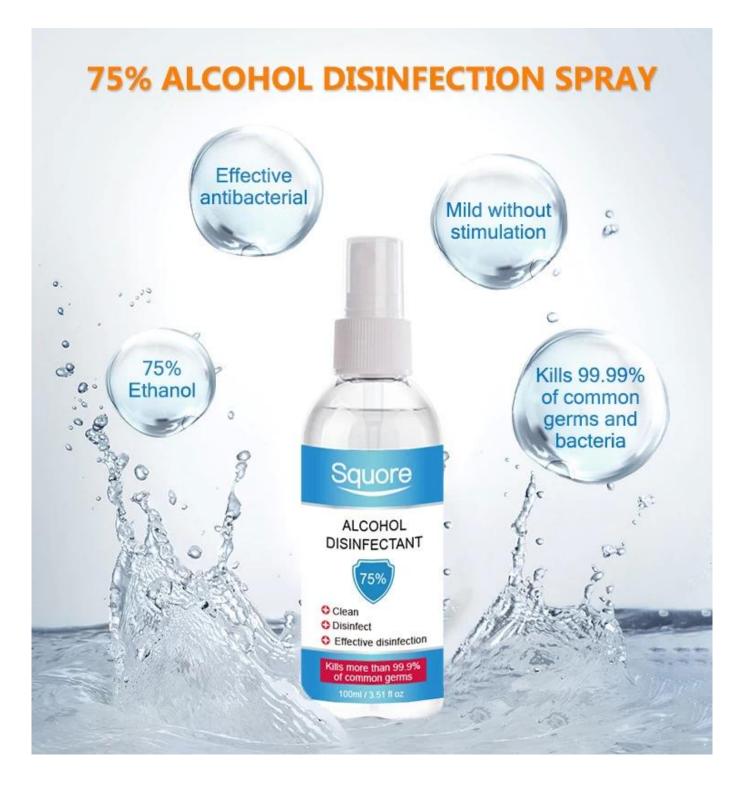

# 闭 75% ALCOHOL

"0" flavor added ingredients !

The effective sterilization rate is as high as 99.9%!

company information