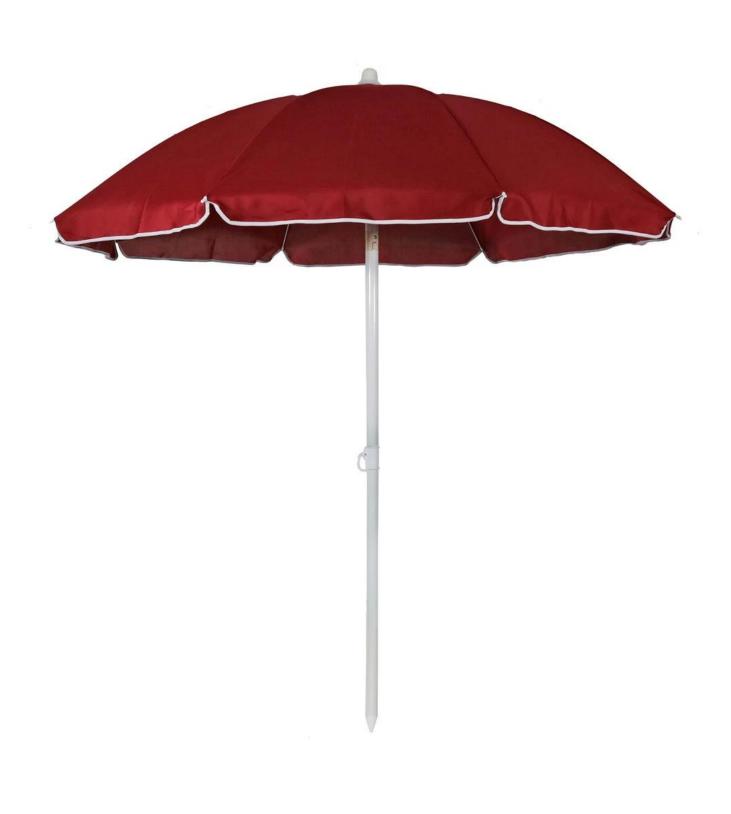

#### **FEATURES:**

- · 5 Foot Umbrella is made from durable 100% polyester fabric
- · Pole is made from white powder coated steel
- · Steel powder coated ribs add additional support
- · Rust resistant
- · Multi-position angle
- · Push-button tilt
- · Push-button open and close
- · Features a stake bottom for more durability
- · Quick and easy 2 piece assembly
- · Overall dimensions: 1.25" Diameter pole x 63" Diameter umbrella x 78" H
- · Color Options Available