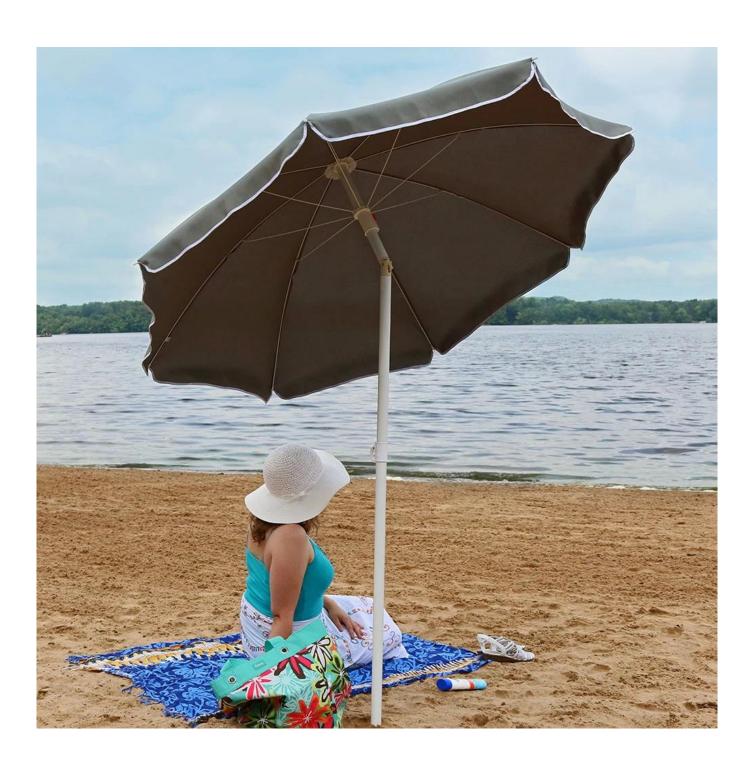

#### **FEATURES:**

- · 5 Foot Umbrella is made from durable 100% polyester fabric
- · Pole is made from white powder coated steel
- · Steel powder coated ribs add additional support
- · Rust resistant
- · Multi-position angle
- · Push-button tilt
- · Push-button open and close
- · Features a stake bottom for more durability
- · Quick and easy 2 piece assembly
- · Overall dimensions: 1.25" Diameter pole x 63" Diameter umbrella x 78" H
- · Color Options Available