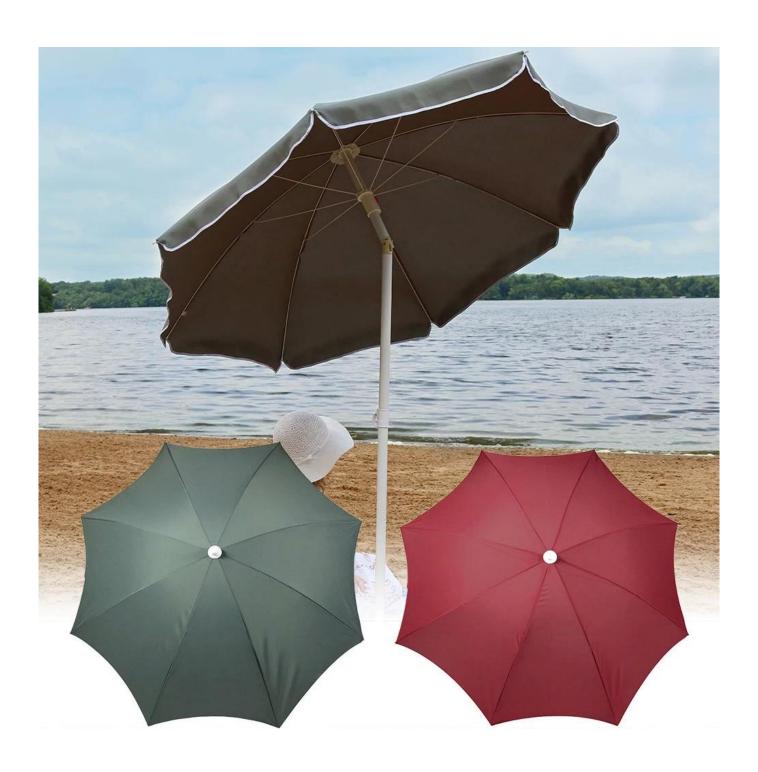

#### **FEATURES:**

- · 5 Foot Umbrella is made from durable 100% polyester fabric
- · Pole is made from white powder coated steel
- · Steel powder coated ribs add additional support
- · Rust resistant
- · Multi-position angle
- · Push-button tilt
- · Push-button open and close
- · Features a stake bottom for more durability
- · Quick and easy 2 piece assembly
- · Overall dimensions: 1.25" Diameter pole x 63" Diameter umbrella x 78" H
- · Color Options Available