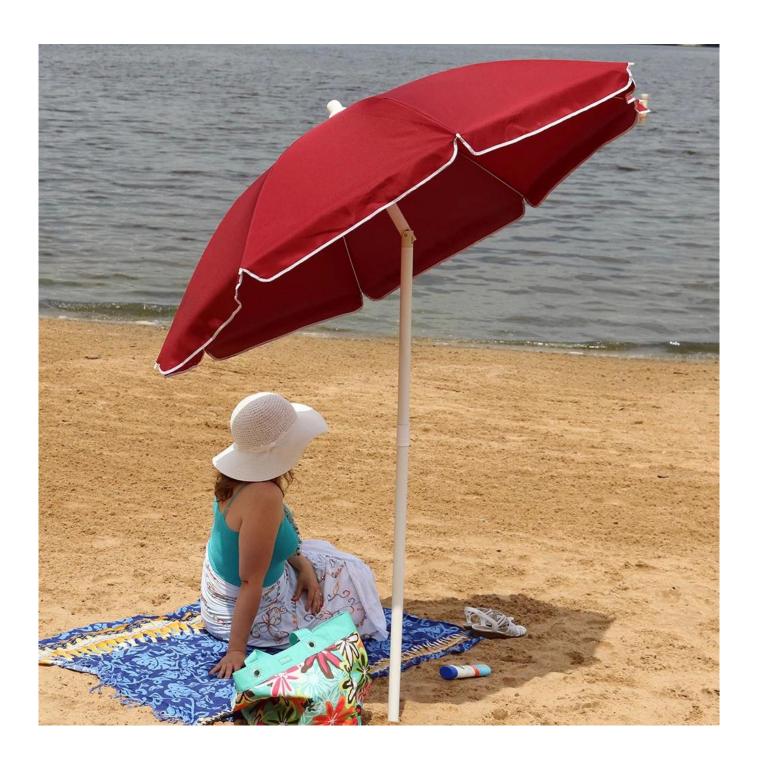

#### **FEATURES:**

- · 5 Foot Umbrella is made from durable 100% polyester fabric
- · Pole is made from white powder coated steel
- · Steel powder coated ribs add additional support
- · Rust resistant
- · Multi-position angle
- · Push-button tilt
- · Push-button open and close
- · Features a stake bottom for more durability
- · Quick and easy 2 piece assembly
- · Overall dimensions: 1.25" Diameter pole x 63" Diameter umbrella x 78" H
- · Color Options Available

Package Weight: 15.876kg (35.00lb.)

Package Size: 183cm x 183cm x 198cm (72.05in x 72.05in x 77.95in)

#### Fabric:

polyester taffeta

Frame:metal