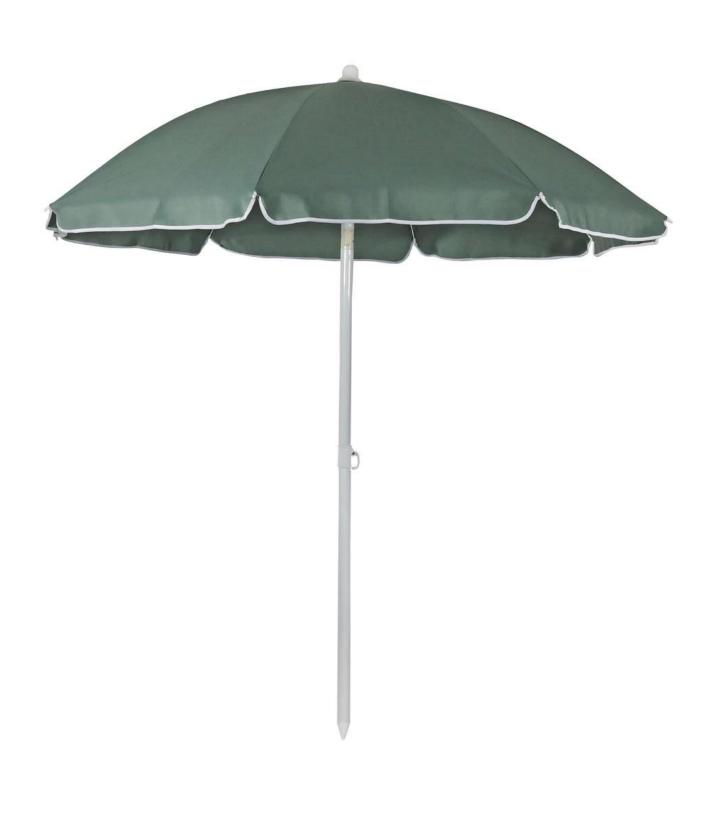

#### **FEATURES:**

- · 5 Foot Umbrella is made from durable 100% polyester fabric
- · Pole is made from white powder coated steel
- · Steel powder coated ribs add additional support
- · Rust resistant
- · Multi-position angle
- · Push-button tilt
- · Push-button open and close
- · Features a stake bottom for more durability
- · Quick and easy 2 piece assembly
- · Overall dimensions: 1.25" Diameter pole x 63" Diameter umbrella x 78" H
- · Color Options Available

Package Weight: 15.876kg (35.00lb.)

Package Size: 183cm x 183cm x 198cm (72.05in x 72.05in x 77.95in)

#### Fabric:

polyester taffeta

Frame:metal