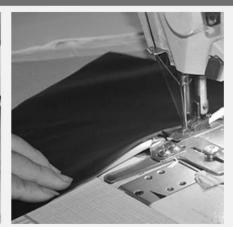

# PRODUCTION PROCEDURES

2. CUT FABRIC

3. SEWING

4. TIP ASSEMBLY

5. SEW UP

6. QUALITY CHECK