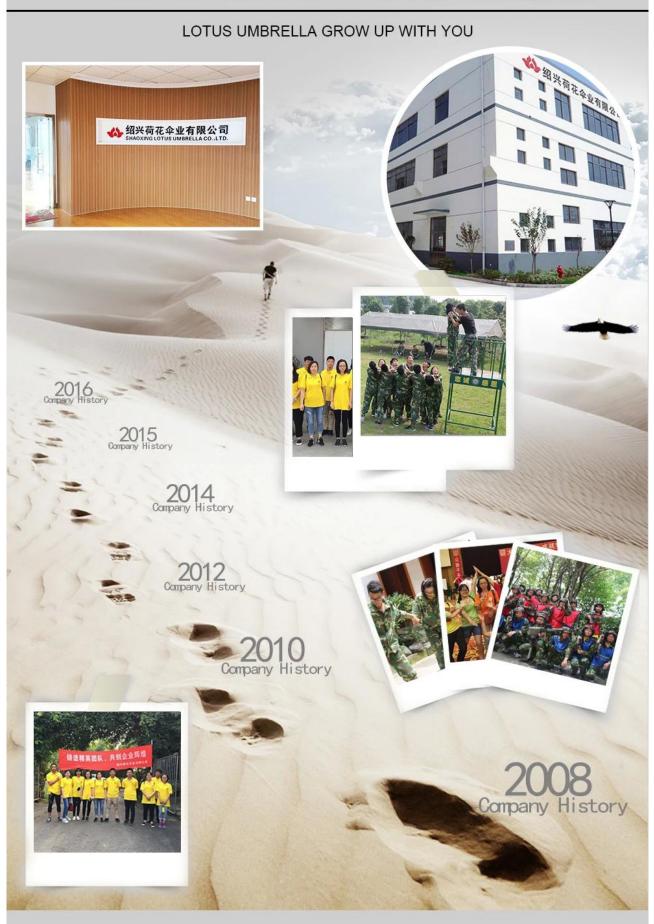

All details, please check it as coupon.

#### **Detailed photos**

# 1 packed medical protective goggles, anti-fog goggles eyewear anti dust and splashes plastic goggles

Gender: Unisex Women Men Lens Material: Anti-fog lens

Frame Material: PVC

Style: Safety Protective Goggles Certification: CE/FDA/Completed

Type: Eye Protective

Application: Anti Fog Dust Splash

Packing: OPP Bag

















# **BUSINESS PROCESS**





#### Common problems

#### 1.Are you a manufacturer or a trading company?

Of course, we are a professional manufacturer with more than 19 years experience.

## 2. Can I provide free samples? Sampling time

When you cooperate for the first time, you'll charge a small sample fee to build the project. Your order will be returned after confirmation. You can send samples within 5 days.

### What is the payment terms?

T / T: 30% deposit, 70% balance of copy of bill of lading

### How long does it take to produce?

ETD: Within 25-35 days after confirming the order

### 5. How can we manage the quality of the factory?

- I. From the approval of each material to the end of the umbrella, we have strict quality control. Generally, see AQL  $2.5 \ // \ 4.0$
- B. Samples are approved by suppliers