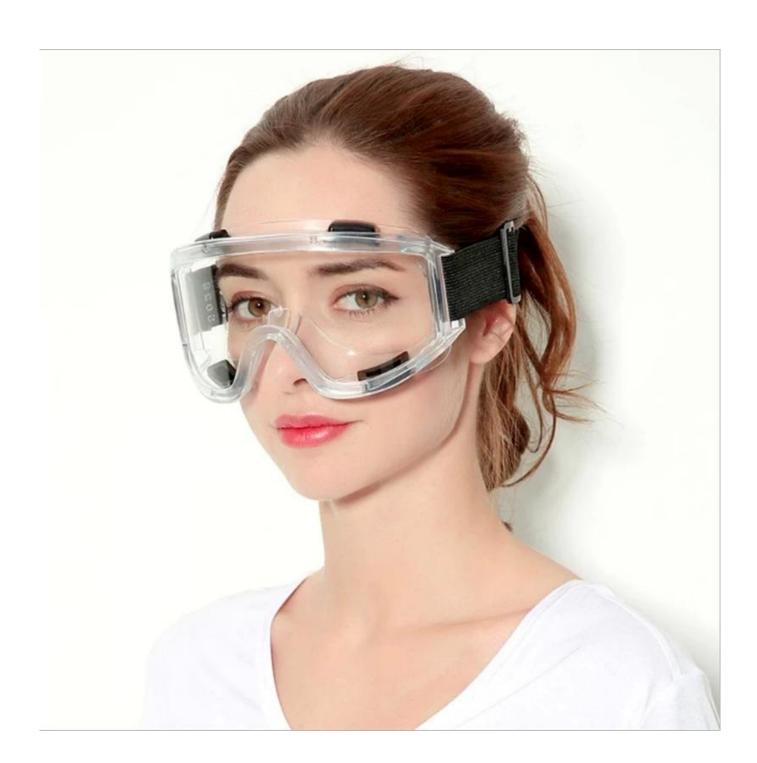

# 1 packed medical protective goggles, anti-fog goggles eyewear anti dust and splashes plastic goggles

Gender: Unisex Women Men Lens Material: Anti-fog lens

Frame Material: PVC

Style: Safety Protective Goggles Certification: CE/FDA/Completed

Type: Eye Protective

Application: Anti Fog Dust Splash

Packing: OPP Bag