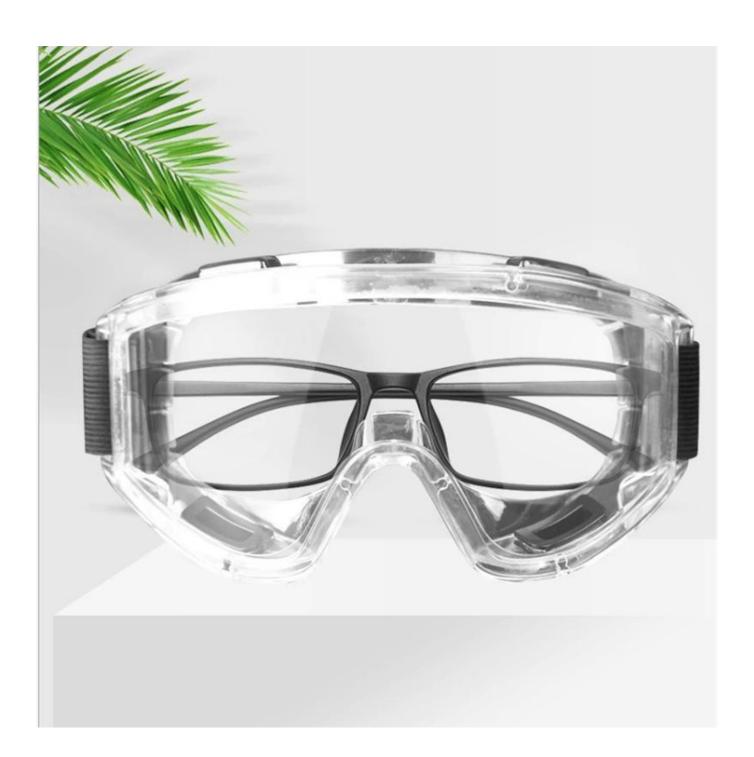

# 1 packed medical protective goggles, anti-fog goggles eyewear anti dust and splashes plastic goggles

Gender: Unisex Women Men Lens Material: Anti-fog lens

Frame Material: PVC

Style: Safety Protective Goggles Certification: CE/FDA/Completed

Type: Eye Protective

Application: Anti Fog Dust Splash

Packing: OPP Bag