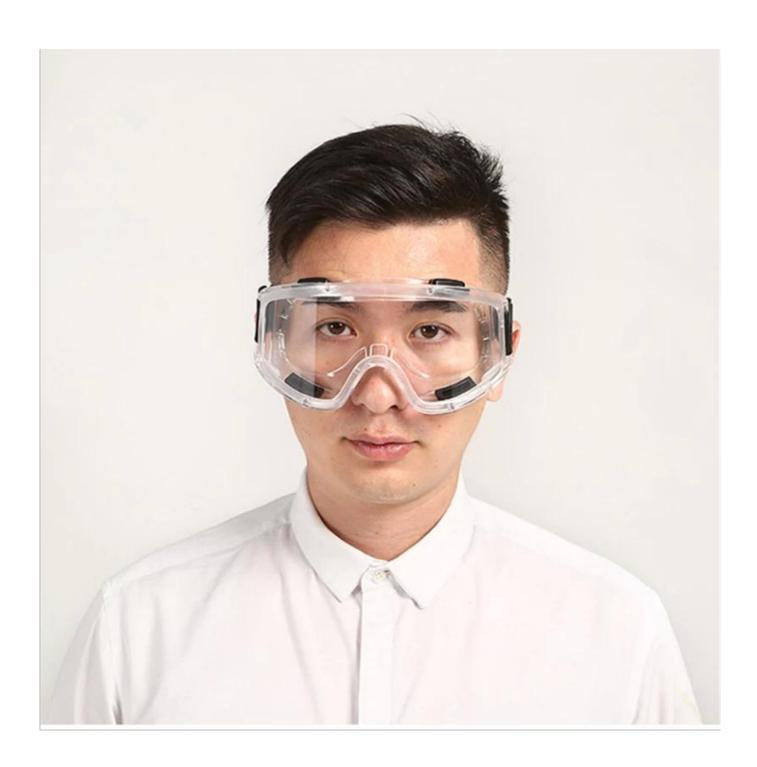

# 1 packed medical protective goggles, anti-fog goggles eyewear anti dust and splashes plastic goggles

Gender: Unisex Women Men Lens Material: Anti-fog lens

Frame Material: PVC

Style: Safety Protective Goggles Certification: CE/FDA/Completed

Type: Eye Protective

Application: Anti Fog Dust Splash

Packing: OPP Bag