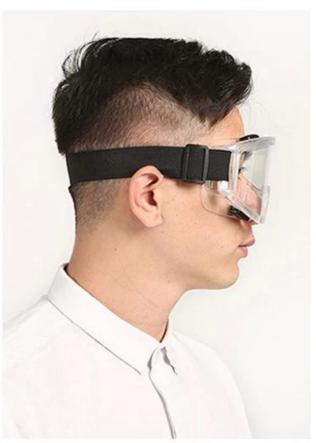

# 1 packed medical protective goggles, anti-fog goggles eyewear anti dust and splashes plastic goggles

Gender: Unisex Women Men Lens Material: Anti-fog lens

Frame Material: PVC

Style: Safety Protective Goggles Certification: CE/FDA/Completed

Type: Eye Protective

Application: Anti Fog Dust Splash

Packing: OPP Bag