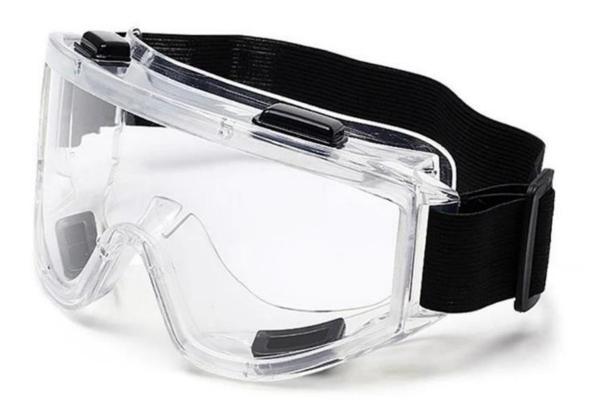

# 1 packed medical protective goggles, anti-fog goggles eyewear anti dust and splashes plastic goggles

Gender: Unisex Women Men Lens Material: Anti-fog lens

Frame Material: PVC

Style: Safety Protective Goggles Certification: CE/FDA/Completed

Type: Eye Protective

Application: Anti Fog Dust Splash

Packing: OPP Bag