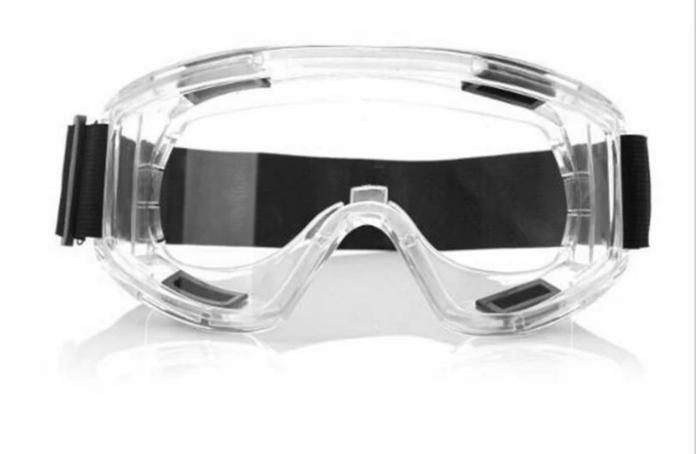

# 1 packed medical protective goggles, anti-fog goggles eyewear anti dust and splashes plastic goggles

Gender: Unisex Women Men Lens Material: Anti-fog lens

Frame Material: PVC

Style: Safety Protective Goggles Certification: CE/FDA/Completed

Type: Eye Protective

Application: Anti Fog Dust Splash

Packing: OPP Bag