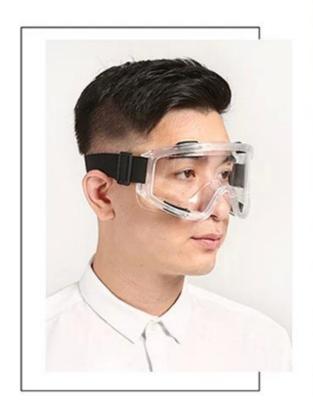

# 1 packed medical protective goggles, anti-fog goggles eyewear anti dust and splashes plastic goggles

Gender: Unisex Women Men Lens Material: Anti-fog lens

Frame Material: PVC

Style: Safety Protective Goggles Certification: CE/FDA/Completed

Type: Eye Protective

Application: Anti Fog Dust Splash

Packing: OPP Bag