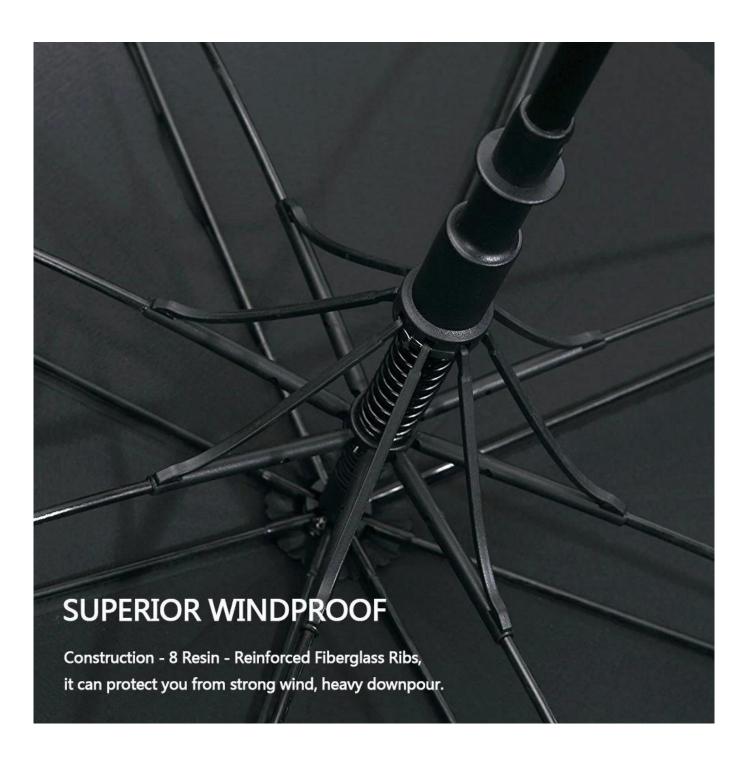

## Double-canopy design VIRTUALLY WINDPROOF

The double-canopy design creates a vent during where wind can pass through, making the umbrella much easier to handle in harsh conditions.