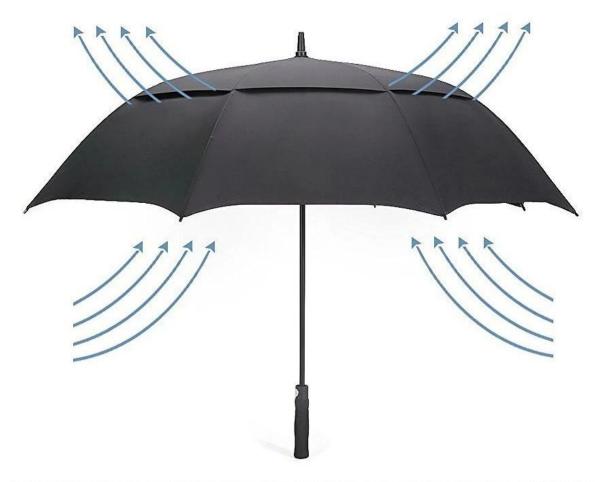

## Double-canopy design VIRTUALLY WINDPROOF

The double-canopy design creates a vent during where wind can pass through, making the umbrella much easier to handle in harsh conditions.