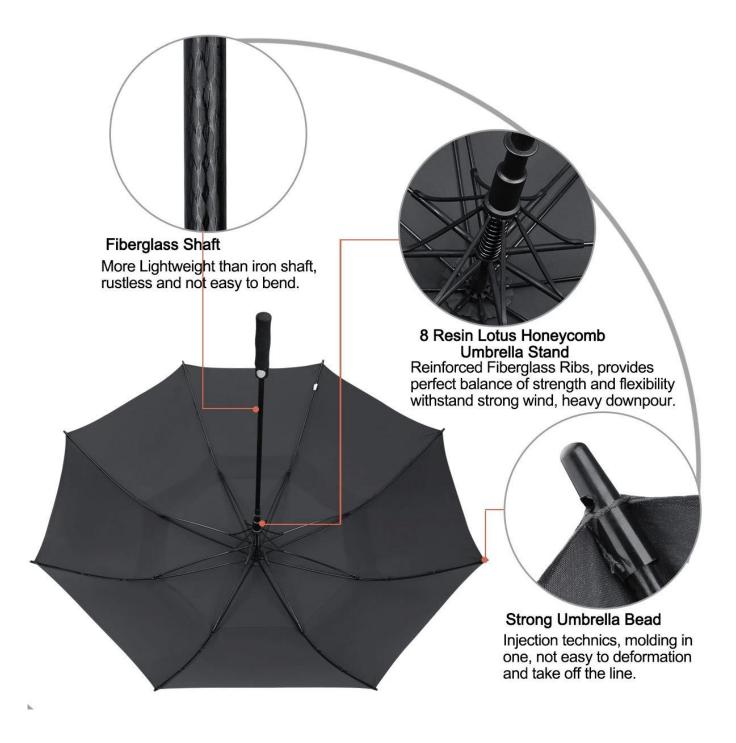

## Double-canopy design VIRTUALLY WINDPROOF

The double-canopy design creates a vent during where wind can pass through, making the umbrella much easier to handle in harsh conditions.