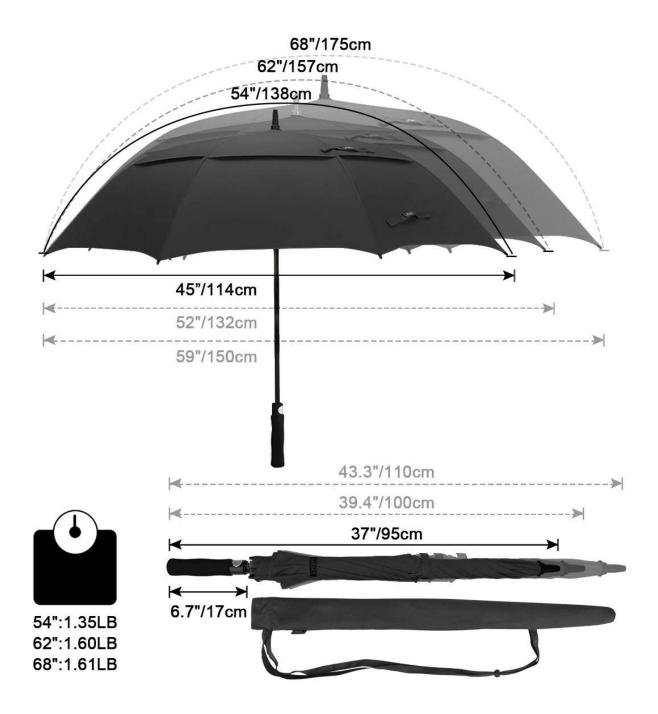

| Prooduct name                   | golf umbrella                |
|---------------------------------|------------------------------|
| Size                            | 30inch * 8ribs               |
| Weight                          | 1KG/Piece                    |
| Fabric                          | 190T pongee                  |
| Frame                           | fiberglass                   |
| Logo                            | supported                    |
| Color                           | Customized Color             |
| HS Code                         | 6601910000                   |
| MOQ                             | 100                          |
| Payment                         | T/T , L/C, Trade assurance   |
| Sample time                     | 1-3working days              |
| Production time                 | 30days after order confirmed |
| Packaging Specifications Size   | 105*25*26/50pcs              |
| Packaging Specifications Weight | 27-28KGS/50pcs               |
| Customerized                    | OEM & ODM Are Welcomed       |