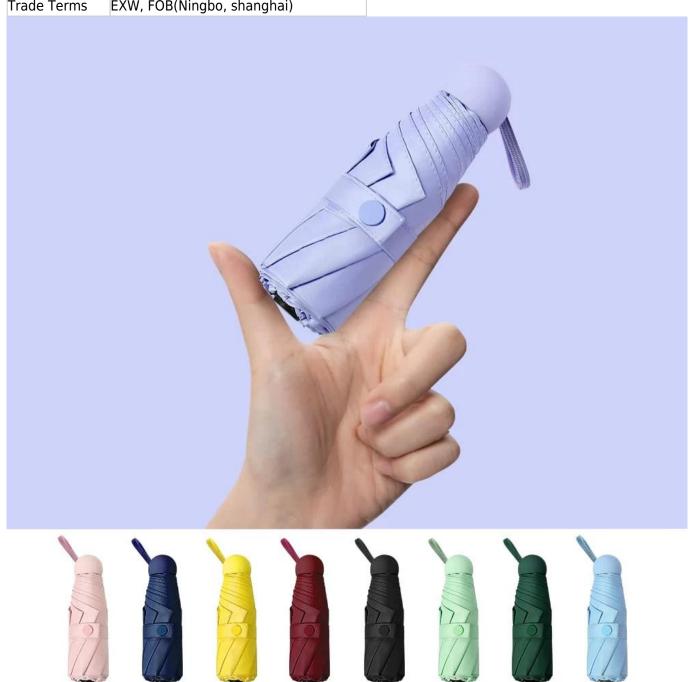

| Send Inquire    | Please click here to send us your inquiry |
|-----------------|-------------------------------------------|
| Product         | Ladies Wedding Fashion Umbrella           |
| Item:           | 19"*6k Umbrella                           |
| Fabric Type:    | 190T pongee                               |
| Shaft:          | Coating metal                             |
| Packing Weight: | 24kg/100PCS                               |
| Packing Size:   | 70*22*37CM/40PCS                          |
| Weight:         | 0.24KG/PC                                 |
| Pattern:        | Straight Umbrella                         |
| Payment Terms   | L/C, T/T,Western Union                    |
| Trade Terms     | EXW, FOB(Ningbo, shanghai)                |



## **Lightweight and Convenient**





Rain & Sun Umbrella



## **EASY TO Carry**



## **Sun Protection & Cooling**







Feeling cool and breathable under the umbrella Excellent waterproof performance