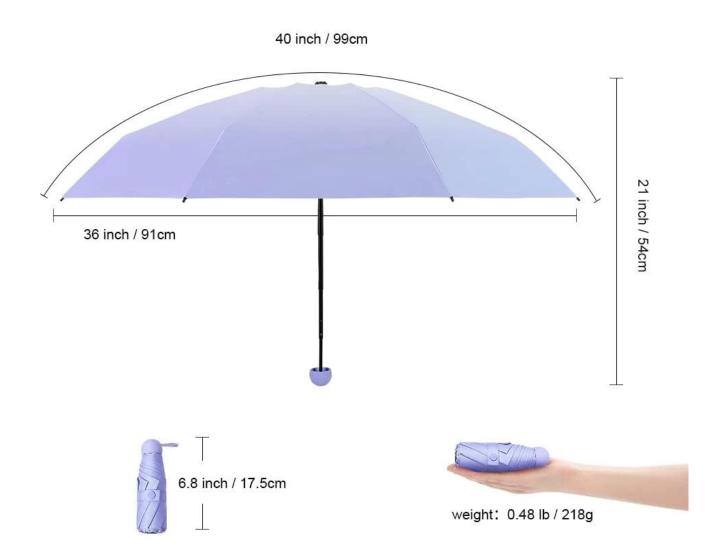

Inquire    | Please click here to send us your inquiry |
|-----------------|-------------------------------------------|
| Product         | Ladies Wedding Fashion Umbrella           |
| Item:           | 19"*6k Umbrella                           |
| Fabric Type:    | 190T pongee                               |
| Shaft:          | Coating metal                             |
| Packing Weight: | 24kg/100PCS                               |
| Packing Size:   | 70*22*37CM/40PCS                          |
| Weight:         | 0.24KG/PC                                 |
| Pattern:        | Straight Umbrella                         |
| Payment Terms   | L/C, T/T,Western Union                    |
| Trade Terms     | EXW, FOB(Ningbo, shanghai)                |



## **Lightweight and Convenient**





Rain & Sun Umbrella



## **EASY TO Carry**



## **Sun Protection & Cooling**







Feeling cool and breathable under the umbrella Excellent waterproof performance