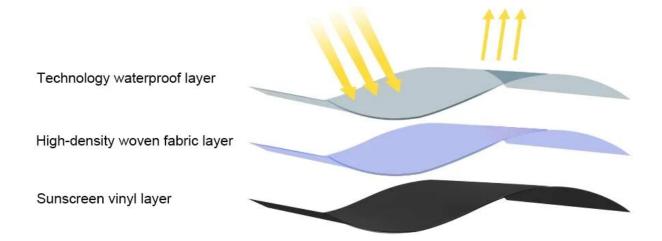

## **Sun Protection & Cooling**

Feeling cool and breathable under the umbrella Excellent waterproof performance