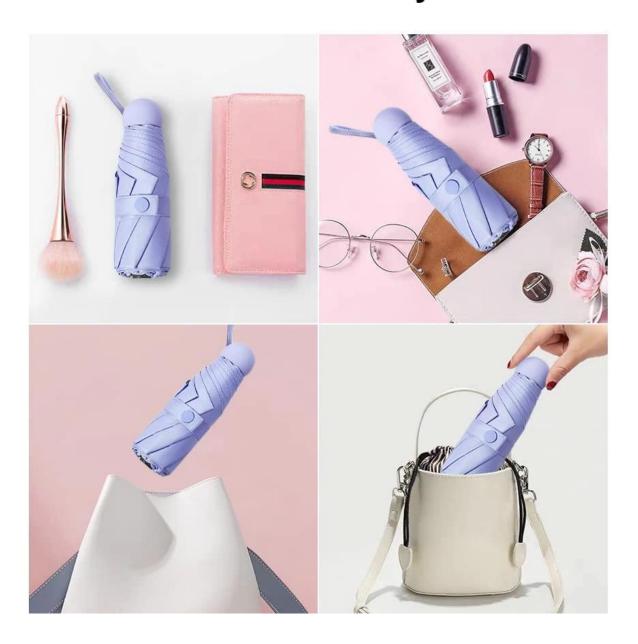

nquiry |
|-----------------|-------------------------------------------|
| Product         | Ladies Wedding Fashion Umbrella           |
| Item:           | 19"*6k Umbrella                           |
| Fabric Type:    | 190T pongee                               |
| Shaft:          | Coating metal                             |
| Packing Weight: | 24kg/100PCS                               |
| Packing Size:   | 70*22*37CM/40PCS                          |
| Weight:         | 0.24KG/PC                                 |
| Pattern:        | Straight Umbrella                         |
| Payment Terms   | L/C, T/T,Western Union                    |
| Trade Terms     | EXW, FOB(Ningbo, shanghai)                |



## **Lightweight and Convenient**





Rain & Sun Umbrella



## **EASY TO Carry**



## **Sun Protection & Cooling**







Feeling cool and breathable under the umbrella Excellent waterproof performance