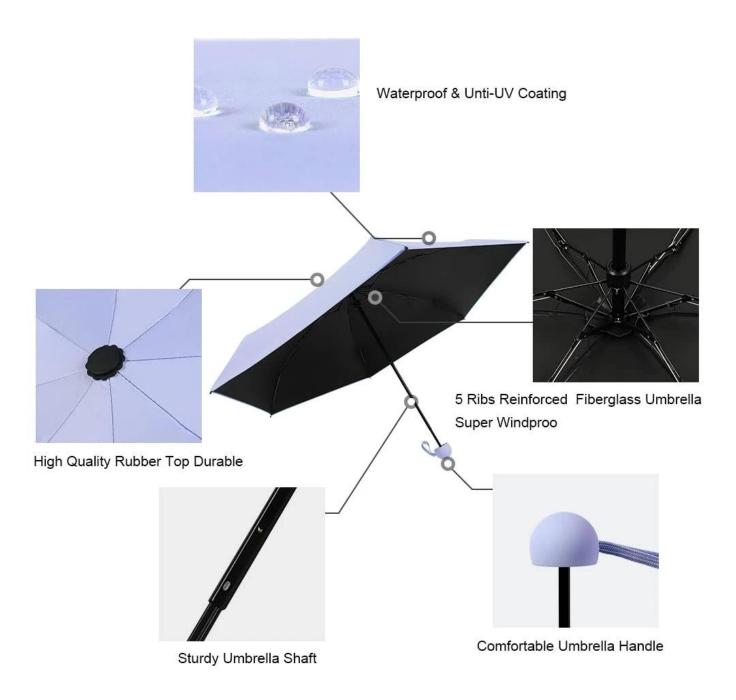

## **Sun Protection & Cooling**

Feeling cool and breathable under the umbrella Excellent waterproof performance