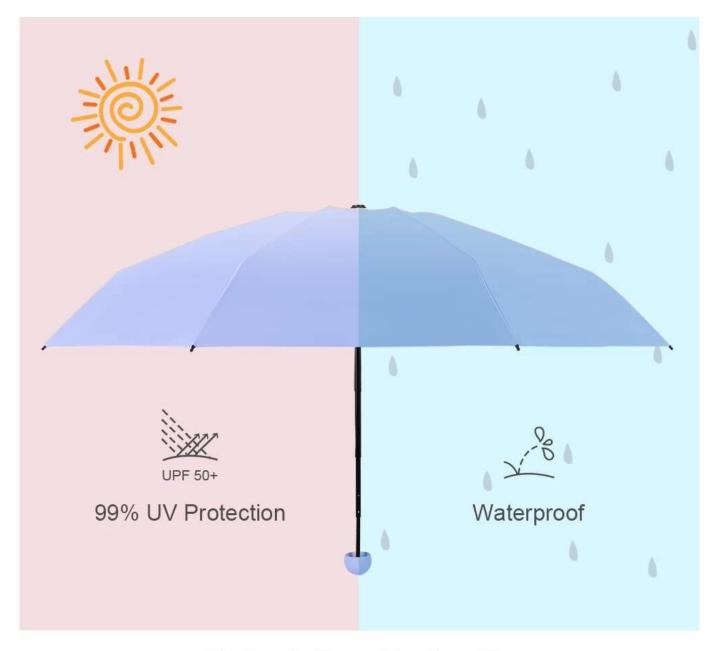

## **Sun Protection & Cooling**

Feeling cool and breathable under the umbrella Excellent waterproof performance