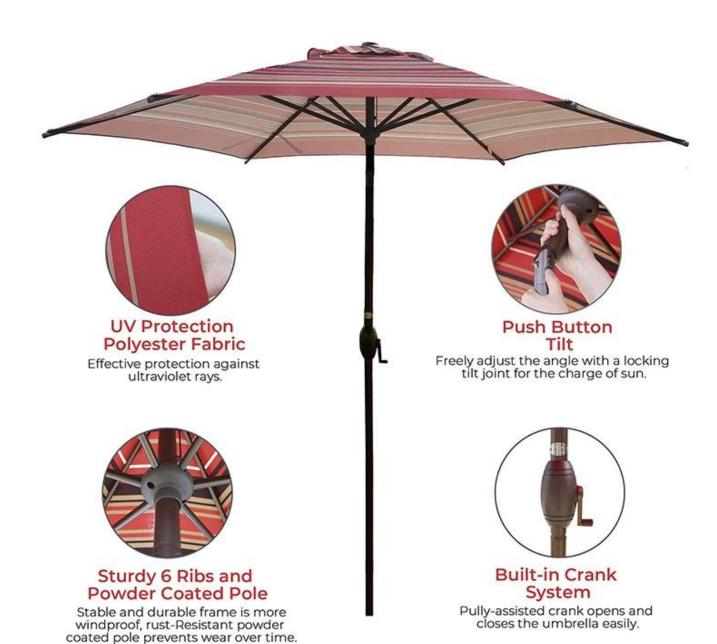

**Butterfly Buckle**Easier to use and more durable.

Screw-In Pole Design Rounded Threads umbrella pole, easy to set up.

Reinforced End Screw Design Secure the 6 ribs and keep the surface of the umbrella canopy more sturdy.