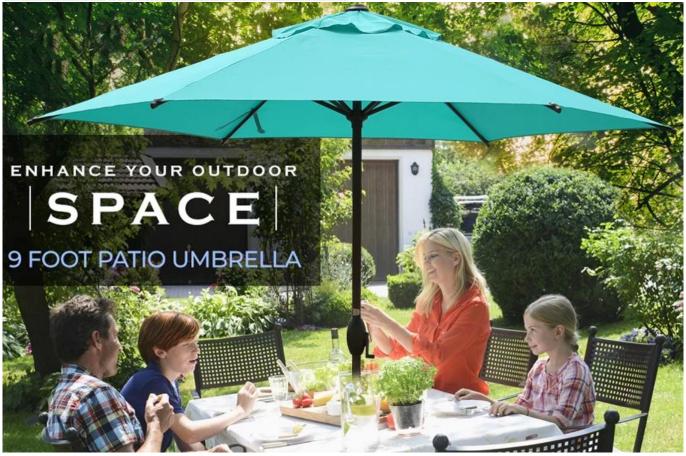

Notice: Not include the base, suit for square or rectangle table with 4 to 6 chairs.