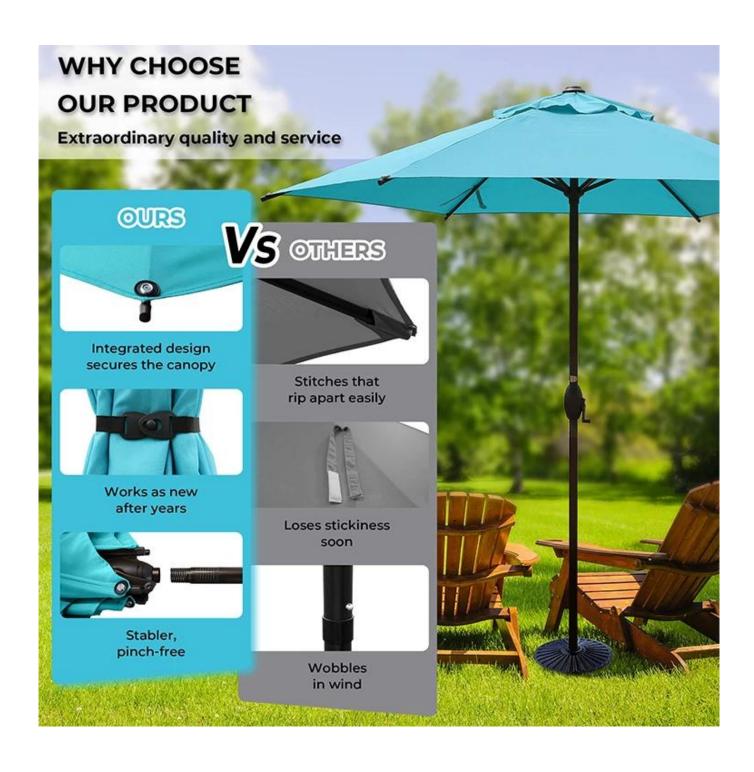

**Butterfly Buckle**Easier to use and more durable.

Screw-In Pole Design Rounded Threads umbrella pole, easy to set up.

Reinforced End Screw Design Secure the 6 ribs and keep the surface of the umbrella canopy more sturdy.