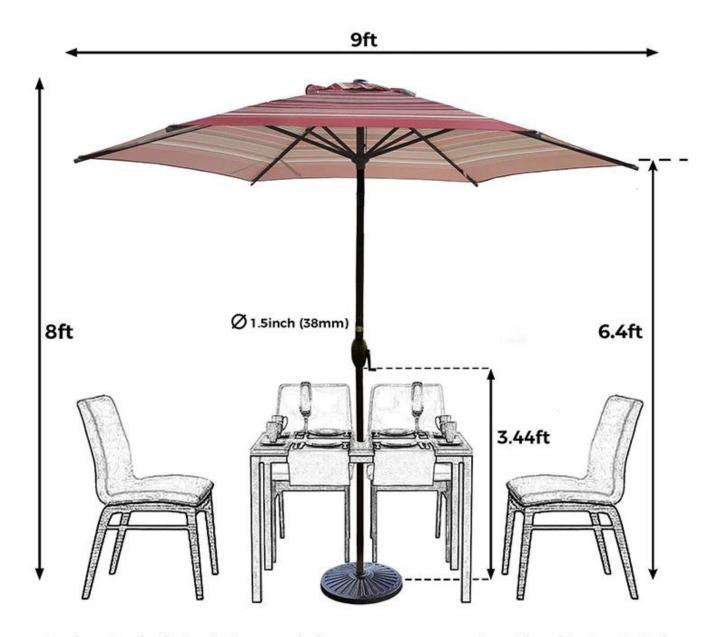

Notice: Not include the base, suit for square or rectangle table with 4 to 6 chairs.