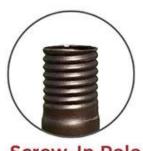

**Butterfly Buckle**Easier to use and more durable.

Screw-In Pole Design Rounded Threads umbrella pole, easy to set up.

Reinforced End Screw Design Secure the 6 ribs and keep the surface of the umbrella canopy more sturdy.