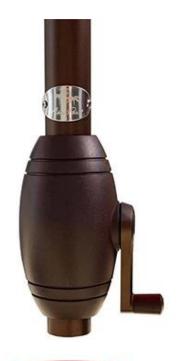

**Butterfly Buckle**Easier to use and more durable.

Screw-In Pole Design Rounded Threads umbrella pole, easy to set up.

Reinforced End Screw Design Secure the 6 ribs and keep the surface of the umbrella canopy more sturdy.