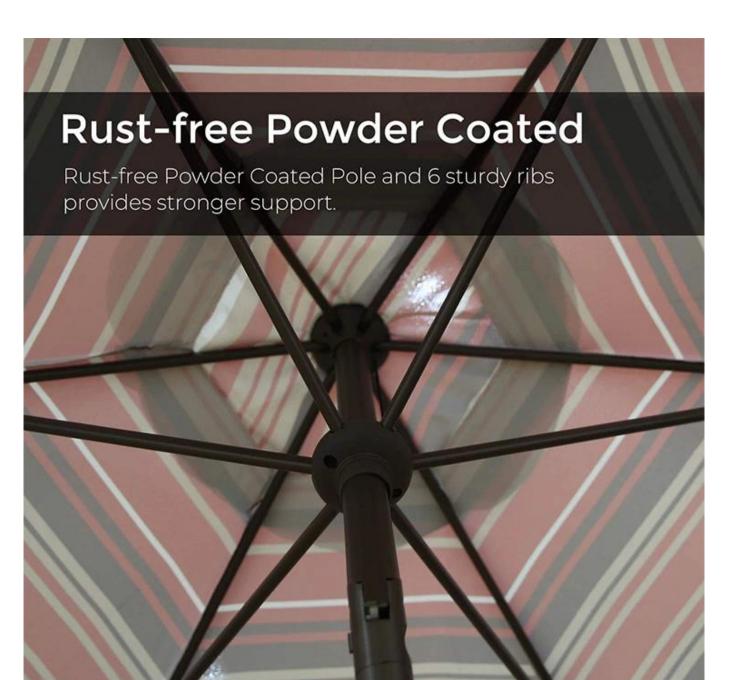

**Butterfly Buckle**Easier to use and more durable.

Screw-In Pole Design Rounded Threads umbrella pole, easy to set up.

Reinforced End Screw Design Secure the 6 ribs and keep the surface of the umbrella canopy more sturdy.